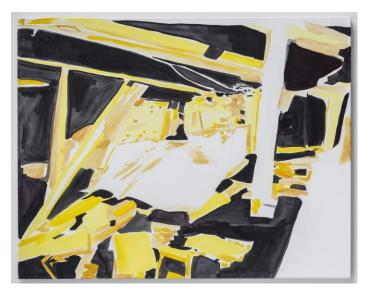

Sandra Meigs horse tack, from The Basement Piles, 2013 acrylic on canvas 71 x 56 cm

Sandra Meigs pile by stairs, from The Basement Piles, 2013 acrylic on canvas 56 x 71 cm

Sandra Meigs *circuits, from The Basement Piles,* 2013 acrylic on canvas 91.5 x 112 cm