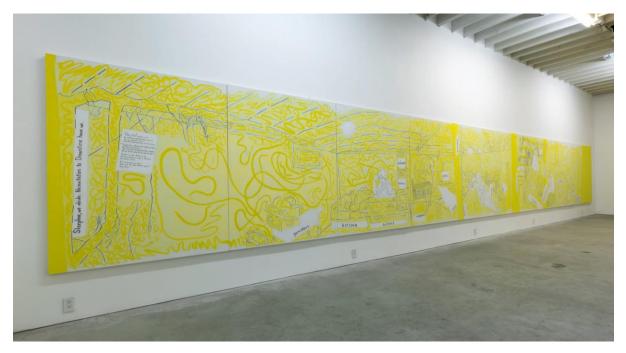

Sandra Meigs Yellow. 435 Longmeadow. (Insomnia), 2013 acrylic on canvas 183 x 1371.5 cm

Sandra Meigs Blue. 1000 Mountain Rest. (Breath), 2013 acrylic on canvas 183 x 548.5 cm