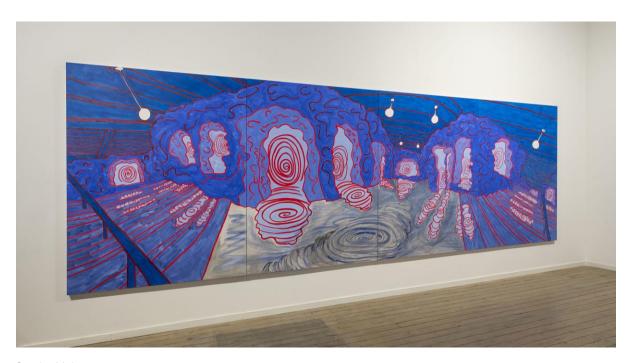

Sandra Meigs Yellow. 435 Longmeadow. (Insomnia), 2013 acrylic on canvas 183 x 1371.5 cm

Sandra Meigs Blue. 1000 Mountain Rest. (Breath), 2013 acrylic on canvas 183 x 548.5 cm