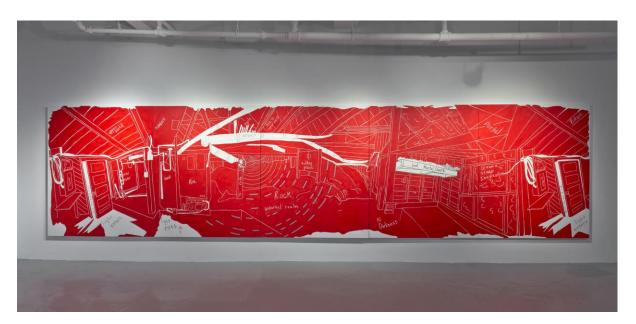

## at Georgia Scherman Projects

Sandra Meigs *Red. 3011 Jackson. (Mortality)*, 2013 acrylic on canvas 183 x 762 cm

Sandra Meigs Installation View, 2013

Sandra Meigs pile by furnace, from The Basement Piles, 2013 acrylic on canvas 69 x 76 cm