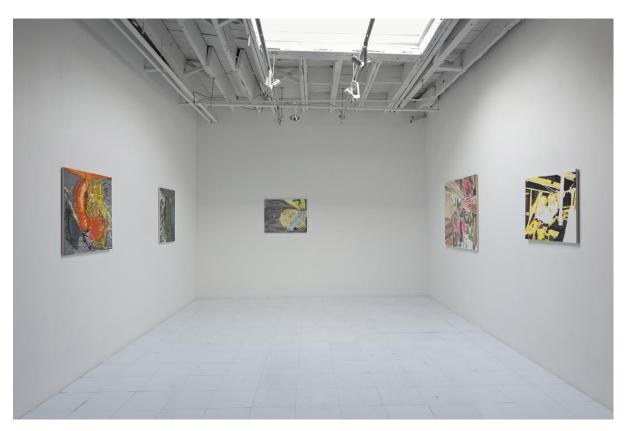

## at Georgia Scherman Projects

Sandra Meigs *Red. 3011 Jackson. (Mortality)*, 2013 acrylic on canvas 183 x 762 cm

Sandra Meigs Installation View, 2013

Sandra Meigs pile by furnace, from The Basement Piles, 2013 acrylic on canvas 69 x 76 cm

Sandra Meigs horse tack, from The Basement Piles, 2013 acrylic on canvas 71 x 56 cm

Sandra Meigs pile by stairs, from The Basement Piles, 2013 acrylic on canvas 56 x 71 cm

Sandra Meigs *circuits, from The Basement Piles,* 2013 acrylic on canvas 91.5 x 112 cm

Sandra Meigs blueprint pile, from The Basement Piles, 2013 acrylic on canvas 56 x 71 cm

Sandra Meigs Grey. 224 Main. (Transformation), 2013 acrylic on canvas 183 x 1006 cm

Sandra Meigs Grey. 224 Main. (Transformation), 2013 acrylic on canvas 183 x 1006 cm