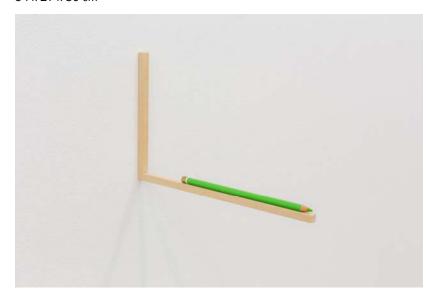

Table works (17), 2013 brass, foam core

Didier Courbot Table Works (17), 2013 brass, foam core 54 x 27 x 30 cm

Didier Courbot Let's Pretend They are Furniture (Shelf for a pencil), 2013 wood, pencil  $16.5 \times 1 \times 24 \text{ cm}$ 