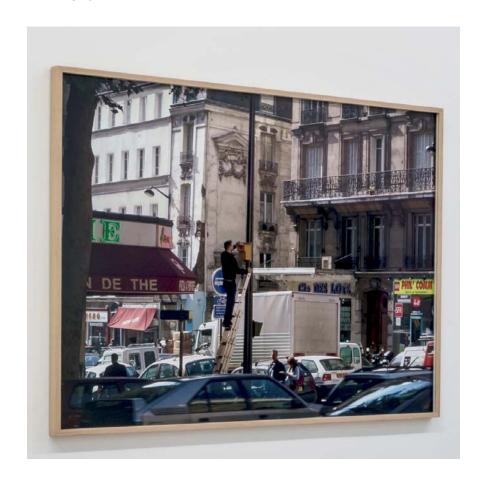

Didier Courbot Let's Pretend They are Furniture (Shelf for a pencil), 2013 wood, pencil  $12 \times 1 \times 32$  cm

Didier Courbot needs (Paris), 2001 colour photograph 94 x 120 cm

Didier Courbot Installation View upstairs