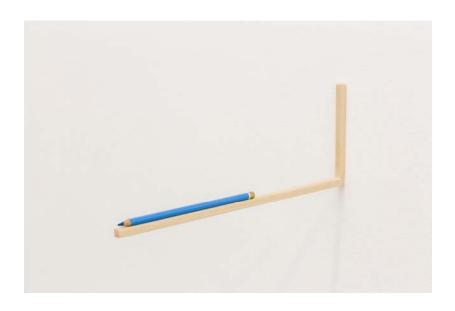

Table works (17), 2013 brass, foam core

Didier Courbot Table Works (17), 2013 brass, foam core 54 x 27 x 30 cm

Didier Courbot Let's Pretend They are Furniture (Shelf for a pencil), 2013 wood, pencil  $16.5 \times 1 \times 24 \text{ cm}$ 

Didier Courbot Let's Pretend They are Furniture (Shelf for a pencil), 2013 wood, pencil  $12 \times 1 \times 32$  cm

Didier Courbot needs (Paris), 2001 colour photograph 94 x 120 cm

Didier Courbot Installation View upstairs