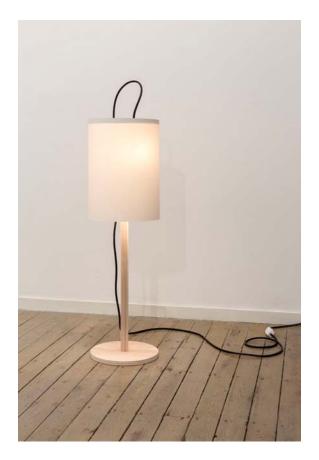

Didier Courbot Let's Pretend They are Furniture (Lamp), 2013 wood, paper, light fixture 113.5 x 28 x 28 cm