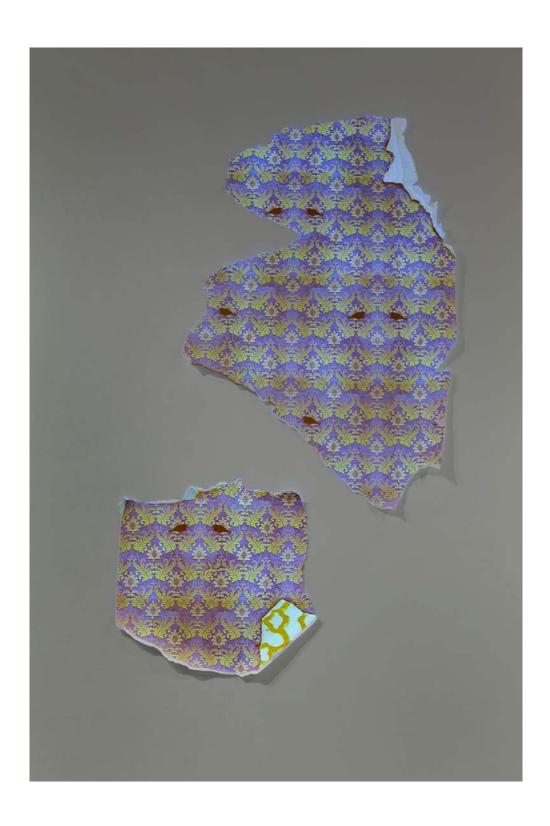

Kevin Yates Usher the Fall of the House (installation view), 2013

Kevin Yates in collaboration with Robert Yates Bird Wallpaper (Torn), 2013  $\,$  1/3 high-definition video installation with sound, paper 206 x 124.5 x 5 cm