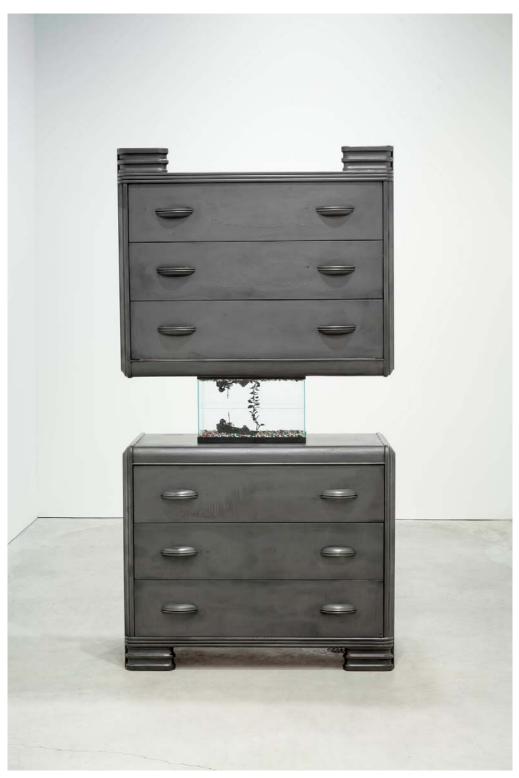

Kevin Yates Usher the Fall of the House, 2013 found dresser, wood, paint, graphite, Plexiglas, bronze and aquarium gravel  $195.5 \times 99 \times 48 \text{ cm}$ 

Kevin Yates Usher the Fall of the House (second floor installation view), 2013