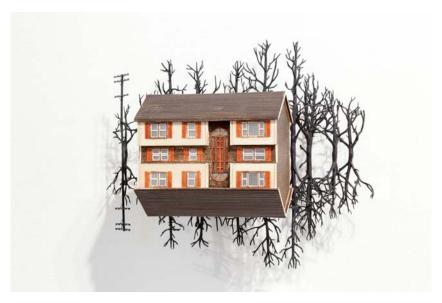

Kevin Yates Chestnut Street, 2013 bronze, painted wood 30.5 x 35.5 x 23.5 cm

Kevin Yates Camp Street, 2013 bronze, painted wood 32.5 x 23 x 19 cm

Kevin Yates 9th Street, 2013 bronze, painted wood 30.5 x 35.5 x 23.5 cm