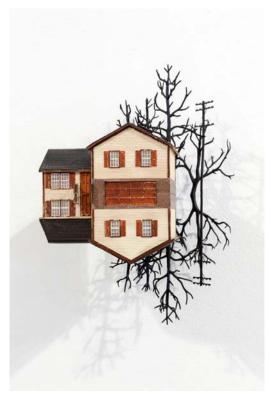

Kevin Yates Chestnut Street, 2013 bronze, painted wood 30.5 x 35.5 x 23.5 cm

Kevin Yates Camp Street, 2013 bronze, painted wood 32.5 x 23 x 19 cm

Kevin Yates 9th Street, 2013 bronze, painted wood 30.5 x 35.5 x 23.5 cm