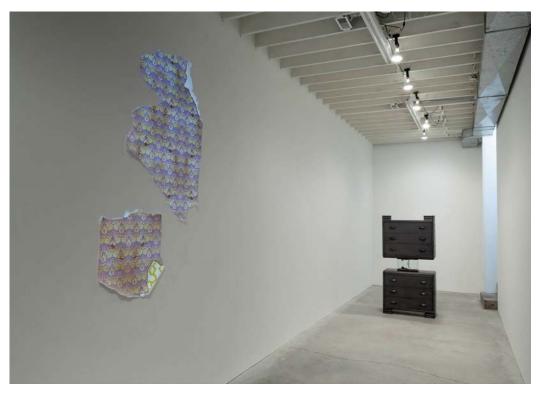

Kevin Yates Usher the Fall of the House (installation view), 2013

Kevin Yates in collaboration with Robert Yates Bird Wallpaper (Torn), 2013  $\,$  1/3 high-definition video installation with sound, paper 206 x 124.5 x 5 cm