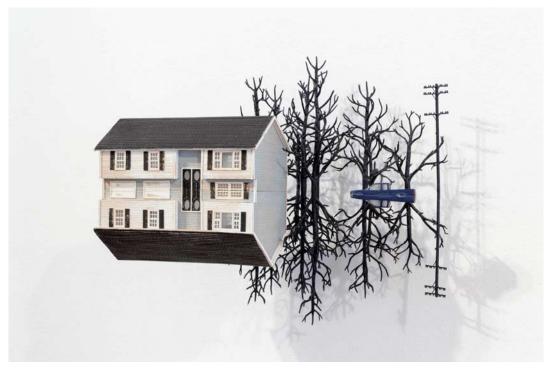

Kevin Yates Chestnut Street, 2013 bronze, painted wood 30.5 x 35.5 x 23.5 cm

Kevin Yates Camp Street, 2013 bronze, painted wood 32.5 x 23 x 19 cm

Kevin Yates 9th Street, 2013 bronze, painted wood 30.5 x 35.5 x 23.5 cm