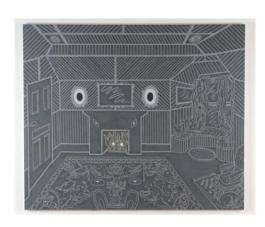

Sandra Meigs with Mister Whistler from The Fold Heads 2009

Sandra Meigs In the Highest Room 2009 acrylic on linen 195.5 x 233.5 cm