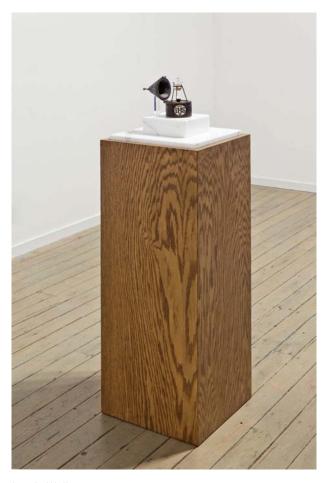

Laurie Walker Prometheus Rebound III, 2005 - 2008 watercolour and graphite on paper

Laurie Walker Prometheus Rebound IV, 2005 - 2008 watercolour and graphite on paper

Laurie Walker
Pyx, 1995
enamelled and patinated bronze, Pyrex crucible, clay in liquid, wick, lamp oil, flame