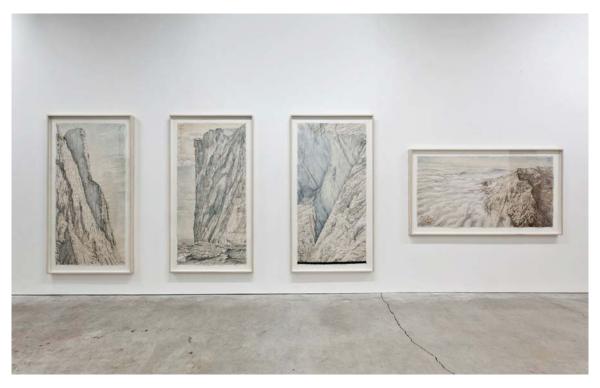

Laurie Walker Prometheus Rebound, 2005 - 2008 watercolour and graphite on paper

Laurie Walker Prometheus Rebound I, 2005 - 2008 watercolour and graphite on paper

Laurie Walker Prometheus Rebound II, 2005 - 2008 watercolour and graphite on paper

Laurie Walker Prometheus Rebound III, 2005 - 2008 watercolour and graphite on paper

Laurie Walker Prometheus Rebound IV, 2005 - 2008 watercolour and graphite on paper

Laurie Walker
Pyx, 1995
enamelled and patinated bronze, Pyrex crucible, clay in liquid, wick, lamp oil, flame