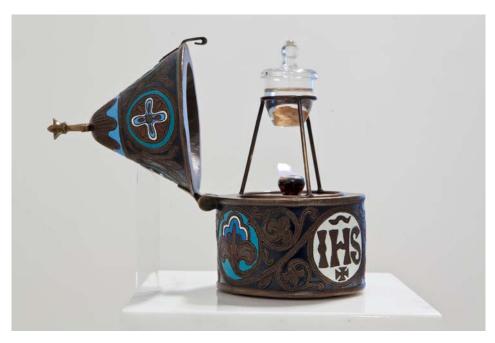

Laurie Walker detail of *Pyx*, 1995 enamelled and patinated bronze, Pyrex crucible, clay in liquid, wick, lamp oil, flame