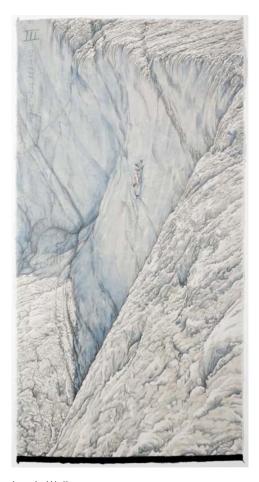

Laurie Walker Prometheus Rebound III, 2005 - 2008 watercolour and graphite on paper

Laurie Walker Prometheus Rebound IV, 2005 - 2008 watercolour and graphite on paper

Laurie Walker
Pyx, 1995
enamelled and patinated bronze, Pyrex crucible, clay in liquid, wick, lamp oil, flame