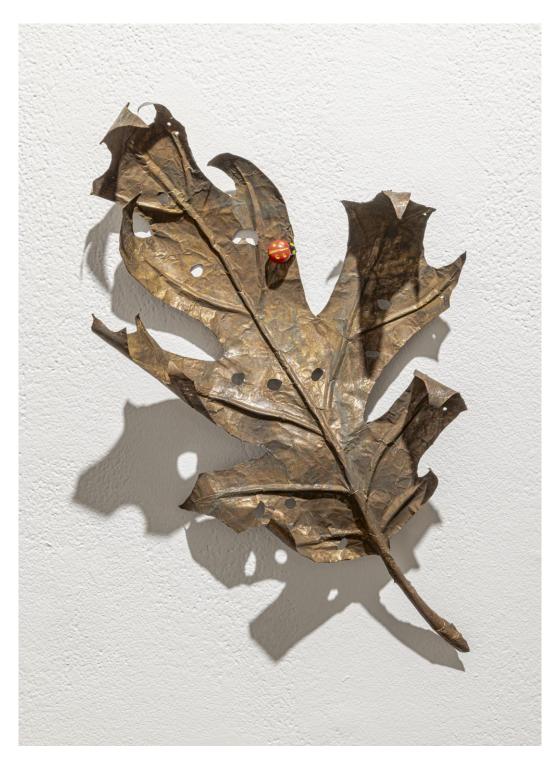

Rhonda Weppler and Trevor Mahovsky Soft Landing 5, 2024 plastic resin  $5 \times 3 \frac{1}{2} \times 3 \frac{1}{4}$  in. (12.5 x 9 x 8 cm)

Rhonda Weppler and Trevor Mahovsky Soft Landing 5, 2024

Rhonda Weppler and Trevor Mahovsky Against the Wind, 2025 copper foil, found object  $10 \frac{1}{2} \times 8 \times 3$  in. (26.5 x 20 x 7.5 cm)