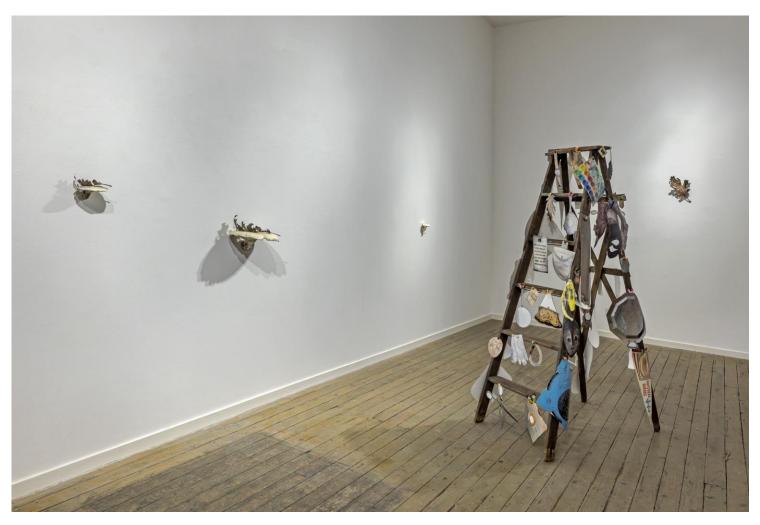

Rhonda Weppler and Trevor Mahovsky still from Solaris, 2024

Rhonda Weppler and Trevor Mahovsky still from Solaris, 2024

Rhonda Weppler and Trevor Mahovsky still from Solaris, 2024

Rhonda Weppler and Trevor Mahovksy installation view

Rhonda Weppler and Trevor Mahovsky Rack, 2025 found objects, photographs  $68\frac{1}{2} \times 41 \times 21\frac{1}{2}$  in. (174 x 104 x 54.5 cm)

Rhonda Weppler and Trevor Mahovsky *Rack*, 2025

Rhonda Weppler and Trevor Mahovsky Mushroom does not know that leaf is sticking on it. Leaf does not know that it is on mushroom., 2025 copper foil, plastic resin installed:  $53 \frac{1}{2} \times 47 \times 9 \frac{1}{4}$  in. (136 x 119.5 x 23.5 cm)