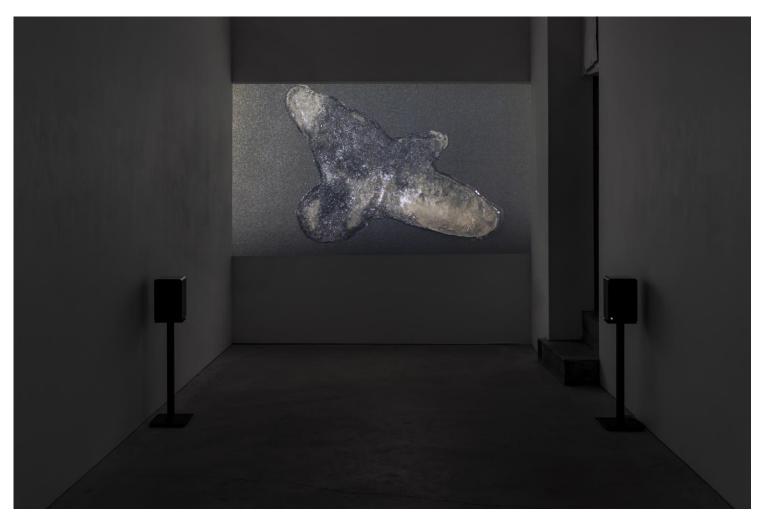

Rhonda Weppler and Trevor Mahovsky Passing Resemblance installation view

Rhonda Weppler and Trevor Mahovsky still from Solaris, 2024 two-part video installation with sound, edition of 3 monitor: 20 minutes projection: 75 minutes dimensions variable