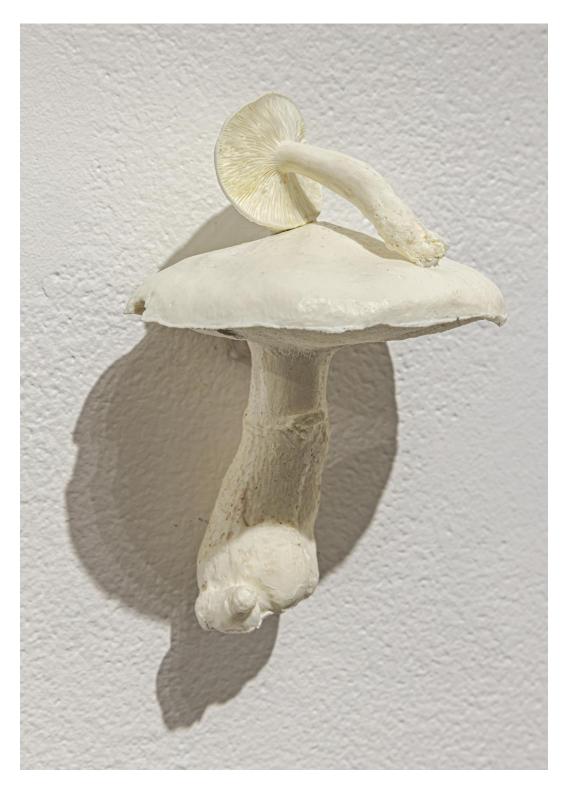

Rhonda Weppler and Trevor Mahovsky Soft Landing 5, 2024 plastic resin  $5 \times 3 \frac{1}{2} \times 3 \frac{1}{4}$  in. (12.5 x 9 x 8 cm)

Rhonda Weppler and Trevor Mahovsky Soft Landing 5, 2024

Rhonda Weppler and Trevor Mahovsky Against the Wind, 2025 copper foil, found object  $10 \frac{1}{2} \times 8 \times 3$  in. (26.5 x 20 x 7.5 cm)