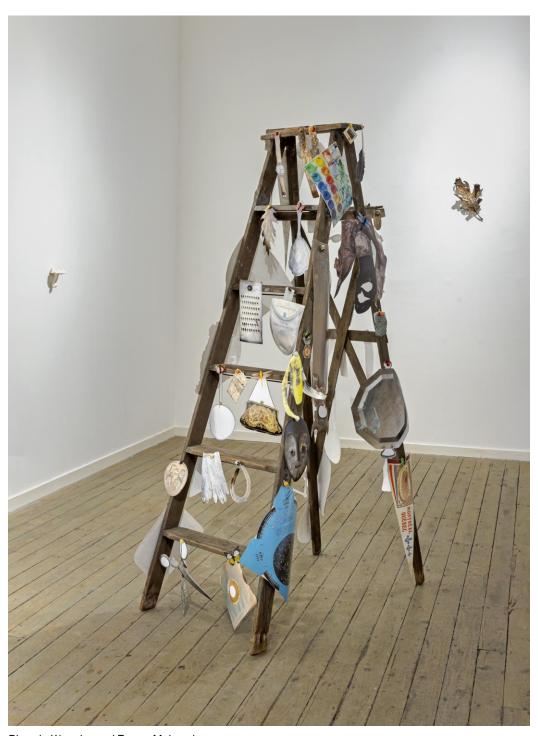

Rhonda Weppler and Trevor Mahovsky Rack, 2025 found objects, photographs  $68\frac{1}{2} \times 41 \times 21\frac{1}{2}$  in. (174 x 104 x 54.5 cm)

Rhonda Weppler and Trevor Mahovsky *Rack*, 2025

Rhonda Weppler and Trevor Mahovsky Mushroom does not know that leaf is sticking on it. Leaf does not know that it is on mushroom., 2025 copper foil, plastic resin installed:  $53 \frac{1}{2} \times 47 \times 9 \frac{1}{4}$  in. (136 x 119.5 x 23.5 cm)