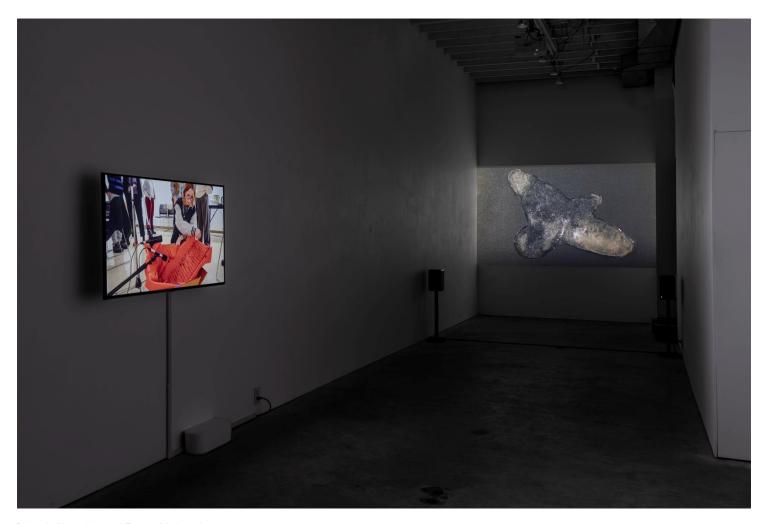

Rhonda Weppler and Trevor Mahovsky Passing Resemblance installation view

Rhonda Weppler and Trevor Mahovsky still from Solaris, 2024 two-part video installation with sound, edition of 3 monitor: 20 minutes projection: 75 minutes dimensions variable