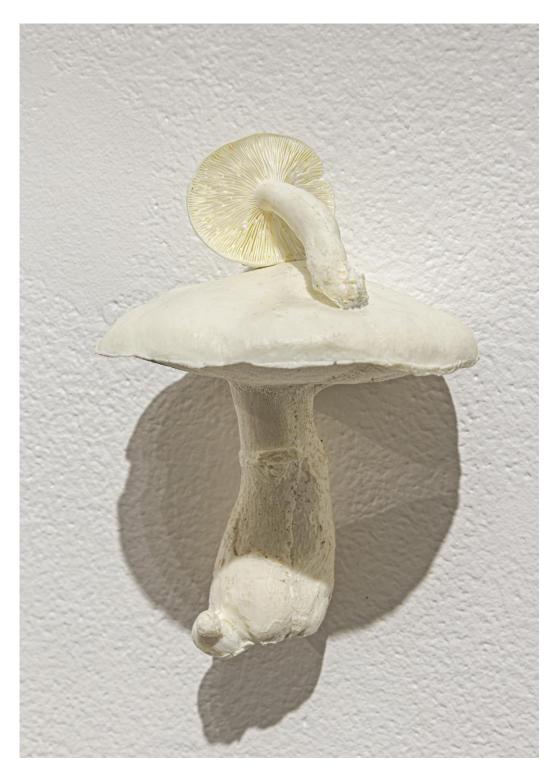

Rhonda Weppler and Trevor Mahovsky Soft Landing 5, 2024 plastic resin  $5 \times 3 \frac{1}{2} \times 3 \frac{1}{4}$  in. (12.5 x 9 x 8 cm)

Rhonda Weppler and Trevor Mahovsky Soft Landing 5, 2024

Rhonda Weppler and Trevor Mahovsky Against the Wind, 2025 copper foil, found object  $10 \frac{1}{2} \times 8 \times 3$  in. (26.5 x 20 x 7.5 cm)