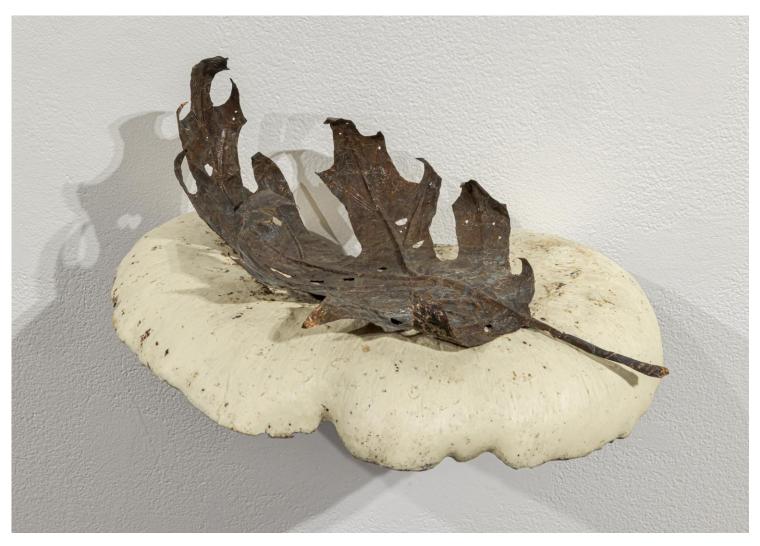

Rhonda Weppler and Trevor Mahovsky Rack, 2025 found objects, photographs  $68\frac{1}{2} \times 41 \times 21\frac{1}{2}$  in. (174 x 104 x 54.5 cm)

Rhonda Weppler and Trevor Mahovsky *Rack*, 2025

Rhonda Weppler and Trevor Mahovsky Mushroom does not know that leaf is sticking on it. Leaf does not know that it is on mushroom., 2025 copper foil, plastic resin installed:  $53 \frac{1}{2} \times 47 \times 9 \frac{1}{4}$  in. (136 x 119.5 x 23.5 cm)

Rhonda Weppler and Trevor Mahovsky detail of
Mushroom does not know that leaf is sticking on it. Leaf does not know that it is on mushroom., 2025

Rhonda Weppler and Trevor Mahovsky detail of
Mushroom does not know that leaf is sticking on it. Leaf does not know that it is on mushroom., 2025