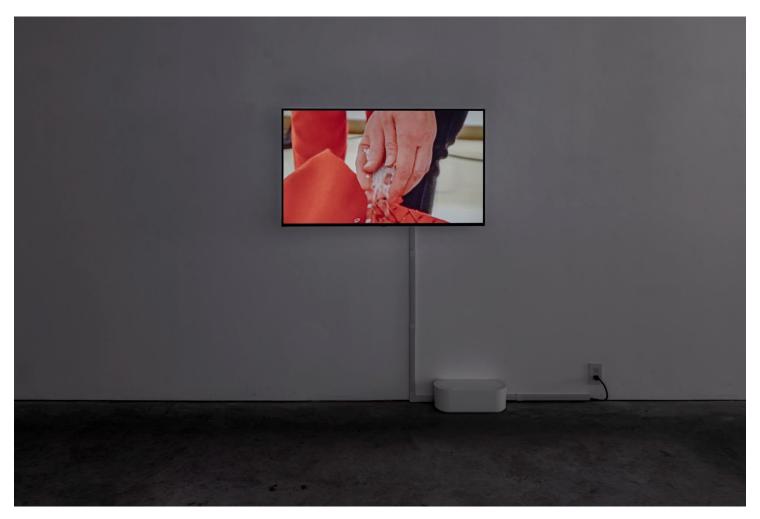

Rhonda Weppler and Trevor Mahovsky Passing Resemblance installation view

Rhonda Weppler and Trevor Mahovsky still from Solaris, 2024 two-part video installation with sound, edition of 3 monitor: 20 minutes projection: 75 minutes dimensions variable