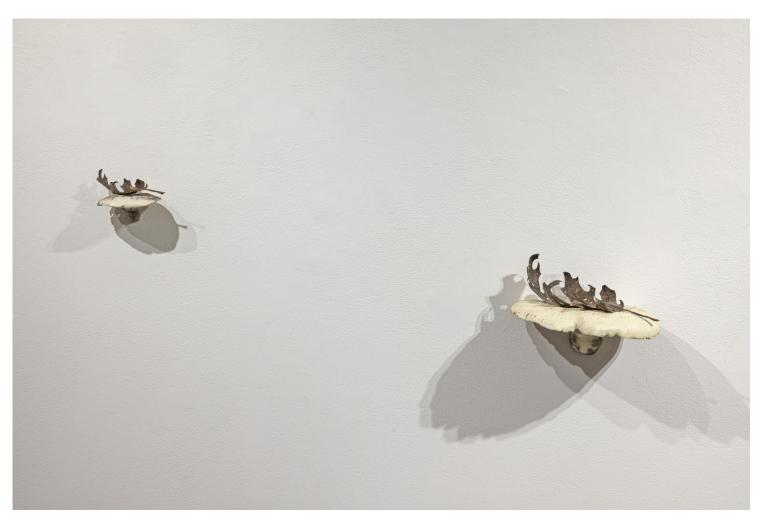

Rhonda Weppler and Trevor Mahovsky Rack, 2025 found objects, photographs  $68\frac{1}{2} \times 41 \times 21\frac{1}{2}$  in. (174 x 104 x 54.5 cm)

Rhonda Weppler and Trevor Mahovsky *Rack*, 2025

Rhonda Weppler and Trevor Mahovsky Mushroom does not know that leaf is sticking on it. Leaf does not know that it is on mushroom., 2025 copper foil, plastic resin installed:  $53 \frac{1}{2} \times 47 \times 9 \frac{1}{4}$  in. (136 x 119.5 x 23.5 cm)