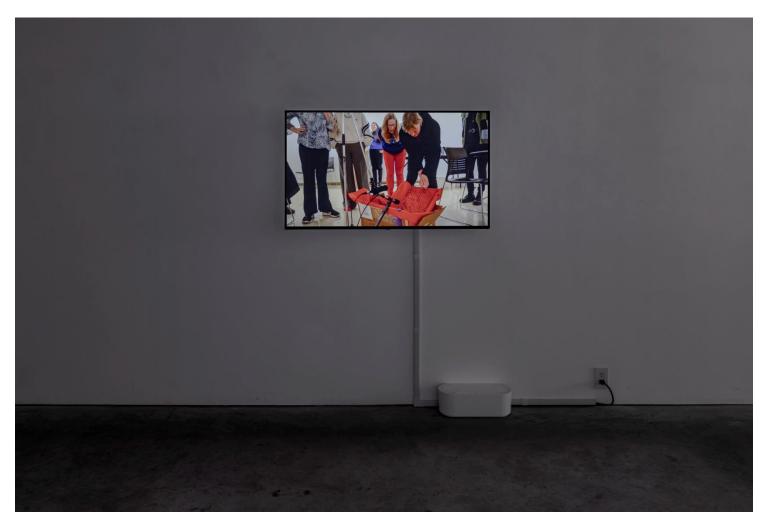

Rhonda Weppler and Trevor Mahovsky Passing Resemblance installation view

Rhonda Weppler and Trevor Mahovsky still from Solaris, 2024 two-part video installation with sound, edition of 3 monitor: 20 minutes projection: 75 minutes dimensions variable

Rhonda Weppler and Trevor Mahovsky still from Solaris, 2024

Rhonda Weppler and Trevor Mahovsky still from Solaris, 2024

Rhonda Weppler and Trevor Mahovsky still from Solaris, 2024

Rhonda Weppler and Trevor Mahovsky still from Solaris, 2024