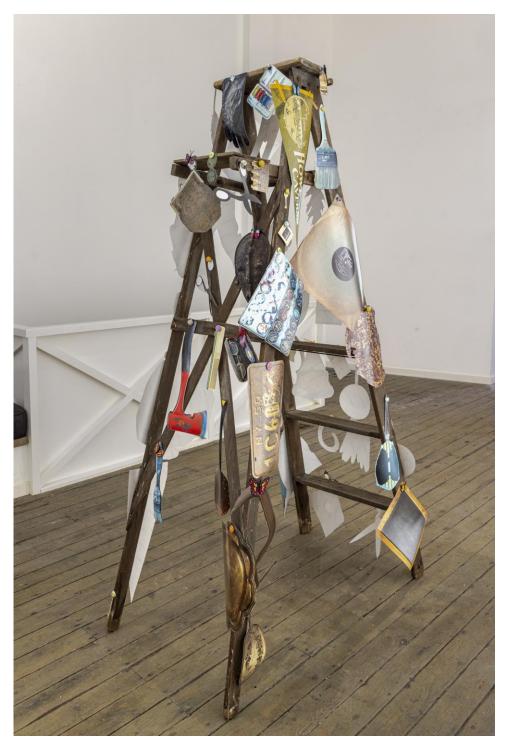

Rhonda Weppler and Trevor Mahovsky Rack, 2025 found objects, photographs  $68\frac{1}{2} \times 41 \times 21\frac{1}{2}$  in. (174 x 104 x 54.5 cm)

Rhonda Weppler and Trevor Mahovsky *Rack*, 2025

Rhonda Weppler and Trevor Mahovsky Mushroom does not know that leaf is sticking on it. Leaf does not know that it is on mushroom., 2025 copper foil, plastic resin installed:  $53 \frac{1}{2} \times 47 \times 9 \frac{1}{4}$  in. (136 x 119.5 x 23.5 cm)