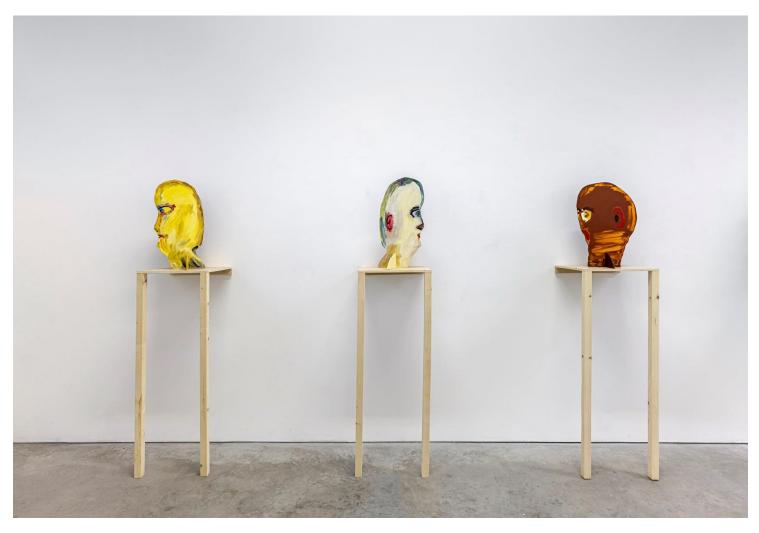

Sandra Meigs Beings installation view

Sandra Meigs Being 12.8.23, 2023 oil on board, wood 21 x 10  $^{3}$ 4 x 13 in. (53.3 x 27.3 x 33 cm) installed: 66 x 15  $^{1}$ 2 x 15  $^{1}$ 2 in. (167.6 x 39.4 x 39.4 cm)

Sandra Meigs Being 03.15.24, 2024 oil on board, wood 21 x 12 x 13  $\frac{1}{2}$  in. (53.3 x 30.5 x 34.3 cm) installed: 66 x 16 x 16 in. (167.6 x 40.6 x 40.6 cm)

Sandra Meigs Being 12.12.23, 2023 oil on board, wood  $20 \times 12 \frac{1}{2} \times 13 \frac{1}{3}$  in. (50.8 x 31.8 x 33.9 cm) installed: 65 x 16 x 15  $\frac{1}{2}$  in. (165.1 x 40.6 x 39.4 cm)

Sandra Meigs installation view

Sandra Meigs Being 02.23.24, 2024 oil on board, wood 21  $\frac{1}{2}$  x 12  $\frac{3}{4}$  x 12 in. (54.6 x 32.4 x 30.5 cm) installed: 66  $\frac{1}{2}$  x 16 x 16 in. (168.9 x 40.6 x 40.6 cm)