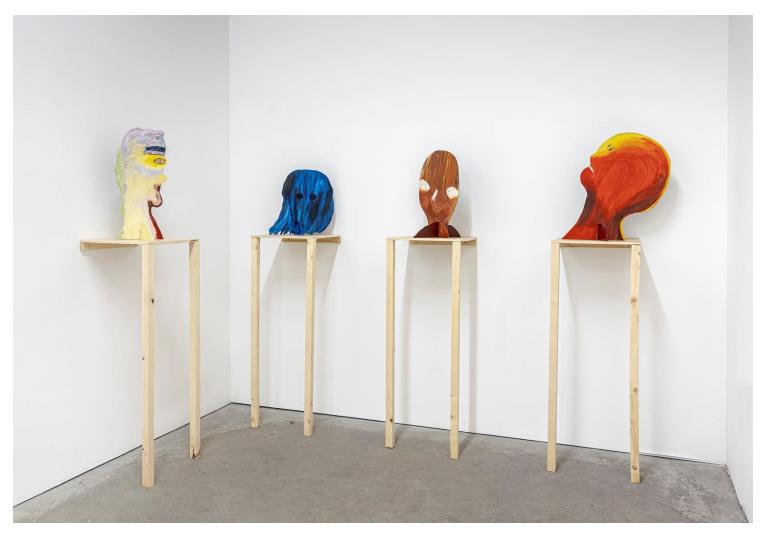

Sandra Meigs installation view

Sandra Meigs Being 01.16.24, 2024 oil on board, wood  $20 \times 11 \times 12 \frac{1}{2}$  in. (50.8 x 27.9 x 31.8 cm) installed: 65 x 16 x 16 in. (165.1 x 40.6 x 40.6 cm)