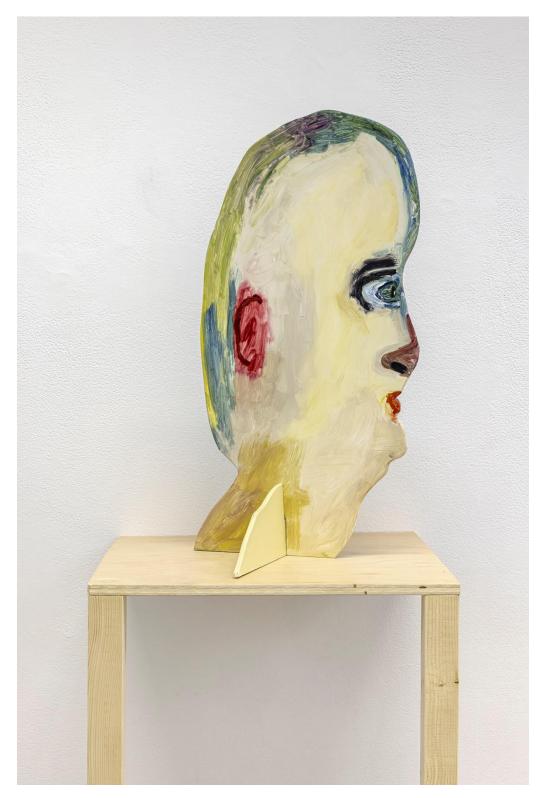

Sandra Meigs Being 03.15.24, 2024 oil on board, wood 21 x 12 x 13  $\frac{1}{2}$  in. (53.3 x 30.5 x 34.3 cm) installed: 66 x 16 x 16 in. (167.6 x 40.6 x 40.6 cm)

Sandra Meigs Being 12.12.23, 2023 oil on board, wood  $20 \times 12 \frac{1}{2} \times 13 \frac{1}{3}$  in. (50.8 x 31.8 x 33.9 cm) installed: 65 x 16 x 15  $\frac{1}{2}$  in. (165.1 x 40.6 x 39.4 cm)