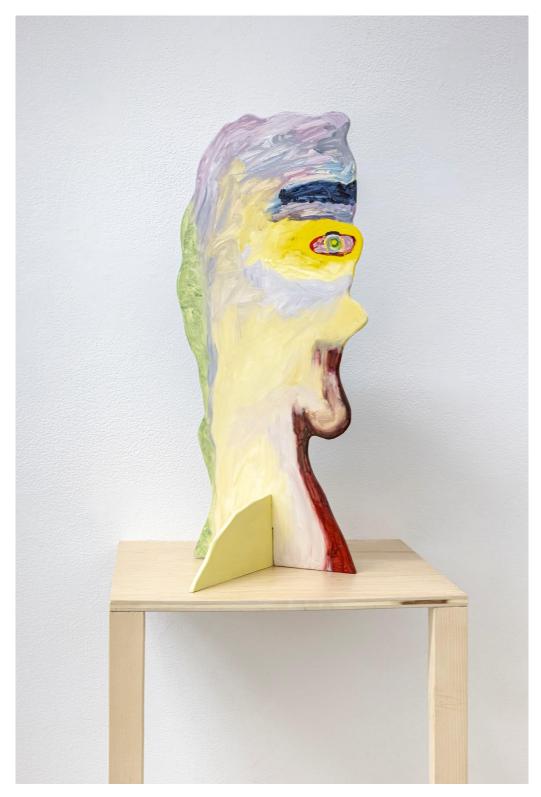

Sandra Meigs Beings installation view

Sandra Meigs Being 12.8.23, 2023 oil on board, wood 21 x 10  $^{3}$ 4 x 13 in. (53.3 x 27.3 x 33 cm) installed: 66 x 15  $^{1}$ 2 x 15  $^{1}$ 2 in. (167.6 x 39.4 x 39.4 cm)

Sandra Meigs Being 03.15.24, 2024 oil on board, wood 21 x 12 x 13  $\frac{1}{2}$  in. (53.3 x 30.5 x 34.3 cm) installed: 66 x 16 x 16 in. (167.6 x 40.6 x 40.6 cm)

Sandra Meigs Being 12.12.23, 2023 oil on board, wood  $20 \times 12 \frac{1}{2} \times 13 \frac{1}{3}$  in. (50.8 x 31.8 x 33.9 cm) installed: 65 x 16 x 15  $\frac{1}{2}$  in. (165.1 x 40.6 x 39.4 cm)