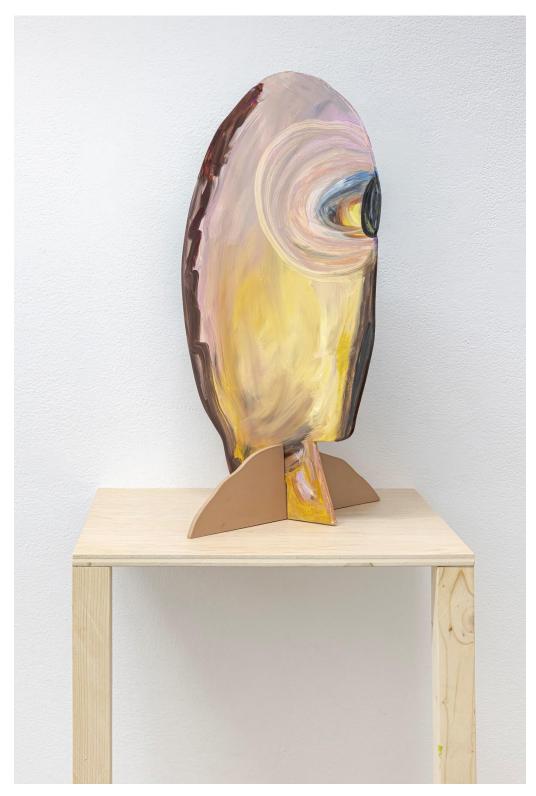

Sandra Meigs installation view

Sandra Meigs Being 04.20.24, 2024 oil on board, wood 20 1/3 x 11 x 13 in. (51.7 x 27.9 x 33 cm) installed: 65 1/3 x 16 x 16 in. (165.9 x 40.6 x 40.6 cm)

Sandra Meigs Being 02.08.24, 2024 oil on board, wood 20  $\frac{1}{2}$  x 17  $\frac{3}{4}$  x 13 in. (52.1 x 45.1 x 33 cm) installed: 65  $\frac{1}{2}$  x 17  $\frac{3}{4}$  x 16 in. (166.4 x 45.1 x 40.6 cm)