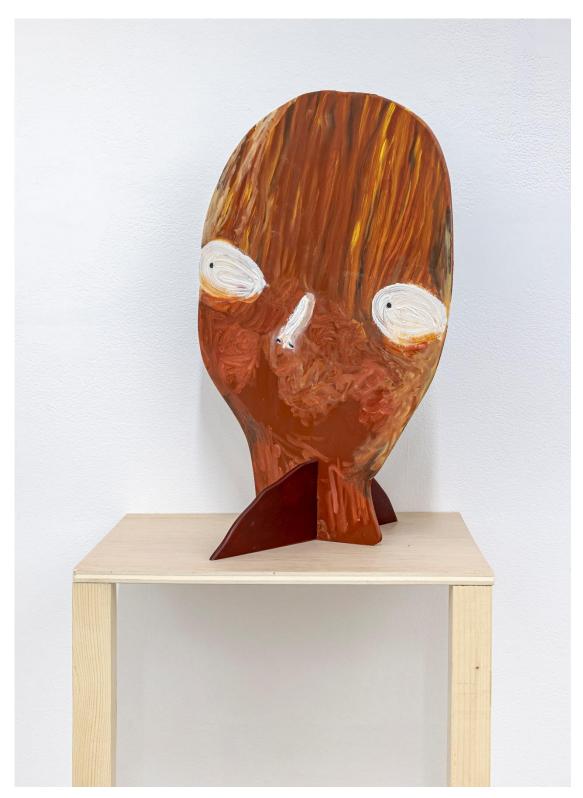

Sandra Meigs installation view

Sandra Meigs Being 01.16.24, 2024 oil on board, wood  $20 \times 11 \times 12 \frac{1}{2}$  in. (50.8 x 27.9 x 31.8 cm) installed: 65 x 16 x 16 in. (165.1 x 40.6 x 40.6 cm)

Sandra Meigs installation view

Sandra Meigs Being 04.02.24, 2024 oil on board, wood 21  $^{3}$ /<sub>4</sub> x 10 x 15  $^{1}$ /<sub>2</sub> in. (55.3 x 25.4 x 39.4 cm) installed: 66  $^{3}$ /<sub>4</sub> x 15  $^{1}$ /<sub>2</sub> x 16 in. (169.5 x 39.4 x 40.6 cm)