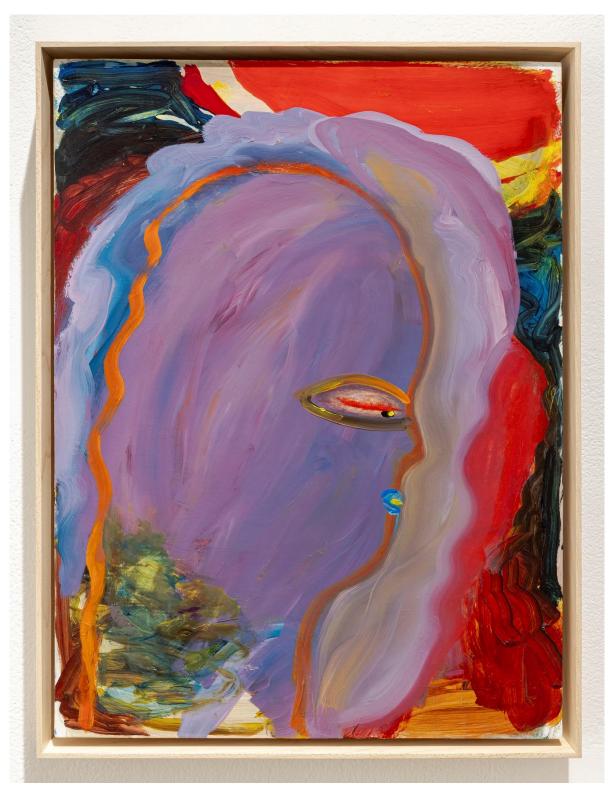

Sandra Meigs Being 02.20.24, 2024 oil on board, wood 21 ½ x 21 x 12 in. (54 x 53.3 x 30.5 cm) installed: 66 ¼ x 21 x 15 ½ in. (168.3 x 53.3 x 39.4 cm)

Sandra Meigs installation view

Sandra Meigs installation view