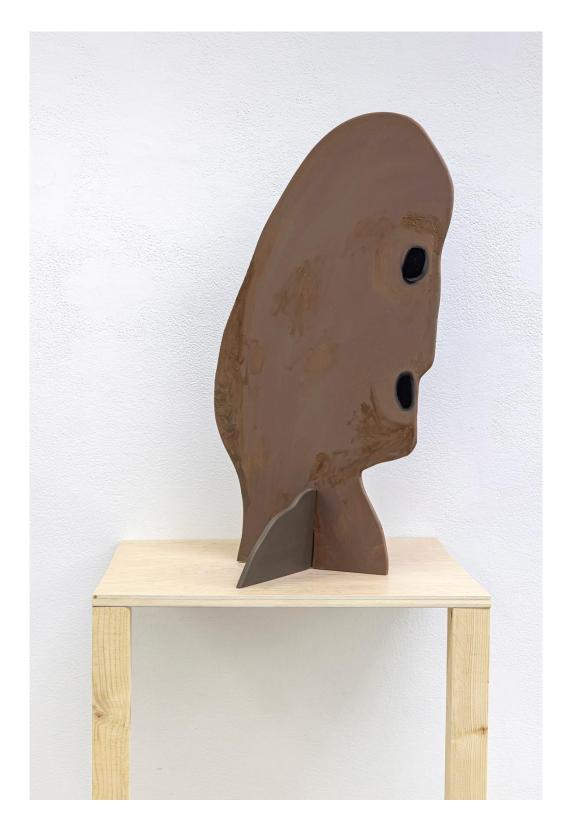

Sandra Meigs installation view

Sandra Meigs Being 04.02.24, 2024 oil on board, wood 21  $^{3}$ /<sub>4</sub> x 10 x 15  $^{1}$ /<sub>2</sub> in. (55.3 x 25.4 x 39.4 cm) installed: 66  $^{3}$ /<sub>4</sub> x 15  $^{1}$ /<sub>2</sub> x 16 in. (169.5 x 39.4 x 40.6 cm)

Sandra Meigs

Being 12.9.23, 2023
oil on board, wood

15 ¾ x 16 x 14 in. (40 x 40.6 x 35.6 cm)
installed: 60 ¾ x 16 x 15 ¾ in. (154.3 x 40.6 x 40 cm)

Sandra Meigs Being 05.01.24, 2024 oil on board, wood 19 x 12  $\frac{1}{2}$  x 13  $\frac{1}{2}$  in. (48.3 x 31.8 x 34.3 cm) installed: 64 x 16 x 16 in. (162.6 x 40.6 x 40.6 cm)