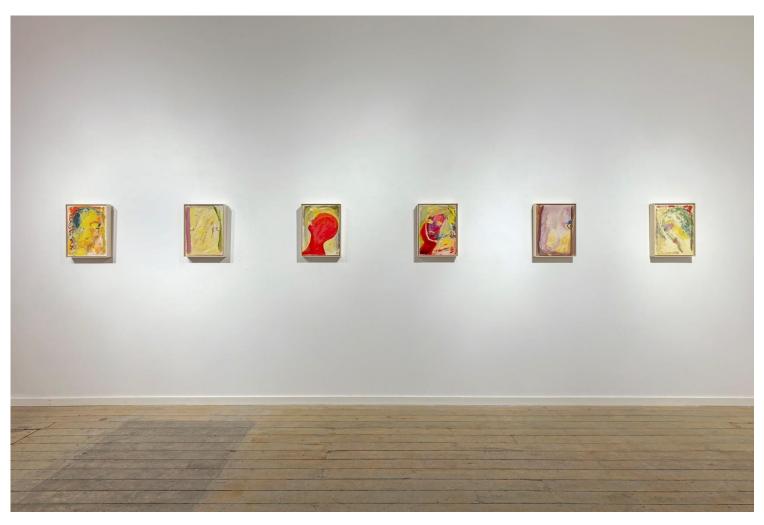

Sandra Meigs Banff Sketch No.7, 2023 oil on panel 17 x 13 in. (43.2 x 33 cm)

Sandra Meigs Banff Sketch No.5, 2023 oil on panel 17 x 13 in. (43.2 x 33 cm)

Sandra Meigs installation view

Sandra Meigs Banff Sketch No.1, 2023 oil on panel 17 x 13 in. (43.2 x 33 cm)

Sandra Meigs Banff Sketch No.3, 2023 oil on panel 17 x 13 in. (43.2 x 33 cm)

Sandra Meigs Banff Sketch No.6, 2023 oil on panel 17 x 13 in. (43.2 x 33 cm)

Sandra Meigs Banff Sketch No.4, 2023 oil on panel 17 x 13 in. (43.2 x 33 cm)

Sandra Meigs installation view

Sandra Meigs Banff Sketch No.2, 2023 oil on panel 17 x 13 in. (43.2 x 33 cm

Sandra Meigs Banff Sketch No.8, 2023 oil on panel 17 x 13 in. (43.2 x 33 cm)