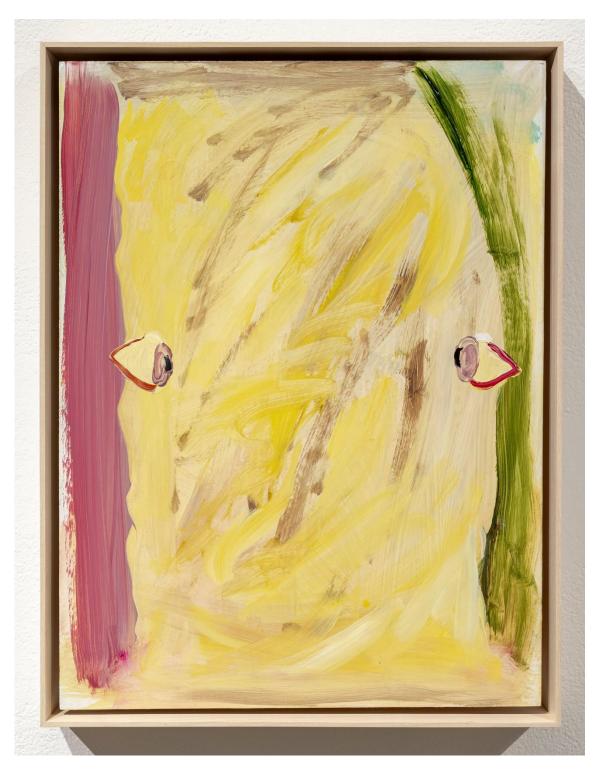

Sandra Meigs Banff Sketch No.7, 2023 oil on panel 17 x 13 in. (43.2 x 33 cm)

Sandra Meigs Banff Sketch No.5, 2023 oil on panel 17 x 13 in. (43.2 x 33 cm)

Sandra Meigs installation view

Sandra Meigs Banff Sketch No.1, 2023 oil on panel 17 x 13 in. (43.2 x 33 cm)

Sandra Meigs Banff Sketch No.3, 2023 oil on panel 17 x 13 in. (43.2 x 33 cm)

Sandra Meigs Banff Sketch No.6, 2023 oil on panel 17 x 13 in. (43.2 x 33 cm)

Sandra Meigs Banff Sketch No.4, 2023 oil on panel 17 x 13 in. (43.2 x 33 cm)

Sandra Meigs installation view

Sandra Meigs Banff Sketch No.2, 2023 oil on panel 17 x 13 in. (43.2 x 33 cm

Sandra Meigs Banff Sketch No.8, 2023 oil on panel 17 x 13 in. (43.2 x 33 cm)