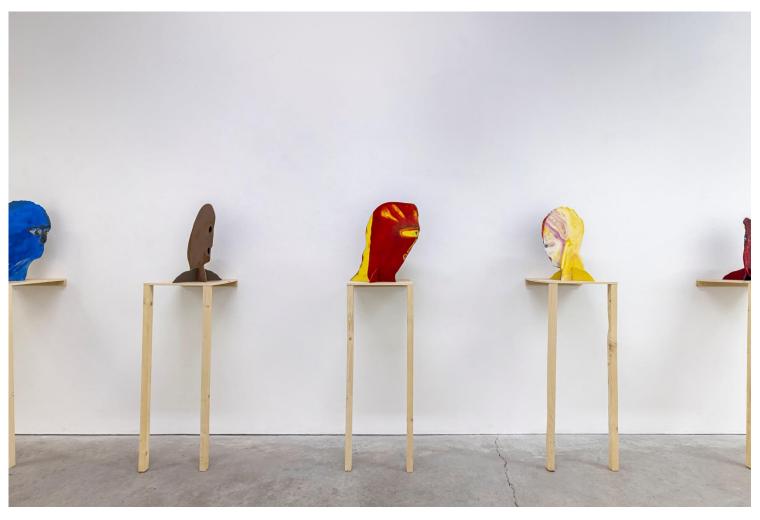

Sandra Meigs installation view

Sandra Meigs Being 04.20.24, 2024 oil on board, wood 20 1/3 x 11 x 13 in. (51.7 x 27.9 x 33 cm) installed: 65 1/3 x 16 x 16 in. (165.9 x 40.6 x 40.6 cm)

Sandra Meigs Being 02.08.24, 2024 oil on board, wood 20  $\frac{1}{2}$  x 17  $\frac{3}{4}$  x 13 in. (52.1 x 45.1 x 33 cm) installed: 65  $\frac{1}{2}$  x 17  $\frac{3}{4}$  x 16 in. (166.4 x 45.1 x 40.6 cm)

Sandra Meigs Being 05.13.24, 2024 oil on board, wood 19  $^{1}\!\!/_4$  x 12  $^{3}\!\!/_4$  x 12  $^{3}\!\!/_4$  in. (48.9 x 32.4 x 32.4 cm) installed: 64  $^{1}\!\!/_4$  x 16 x 16 in. (163.2 x 40.6 x 40.6 cm)

Sandra Meigs installation view

Sandra Meigs Being 02.15.24, 2024 oil on board, wood 16  $^{1}$ /4 x 10  $^{3}$ /4 x 12  $^{3}$ /4 in. (41.3 x 27.3 x 32.4 cm) installed: 61  $^{1}$ /4 x 16 x 16 in. (155.6 x 40.6 x 40.6 cm)