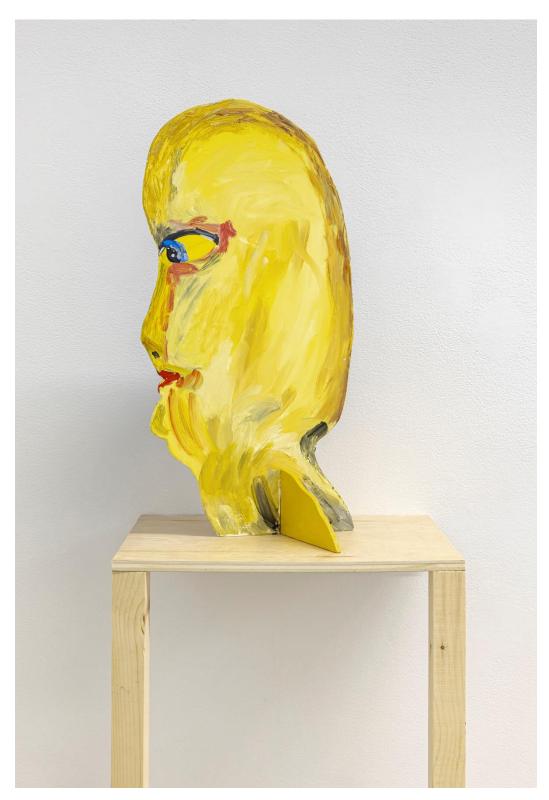

Sandra Meigs Beings installation view

Sandra Meigs Being 12.8.23, 2023 oil on board, wood 21 x 10  $^{3}$ 4 x 13 in. (53.3 x 27.3 x 33 cm) installed: 66 x 15  $^{1}$ 2 x 15  $^{1}$ 2 in. (167.6 x 39.4 x 39.4 cm)