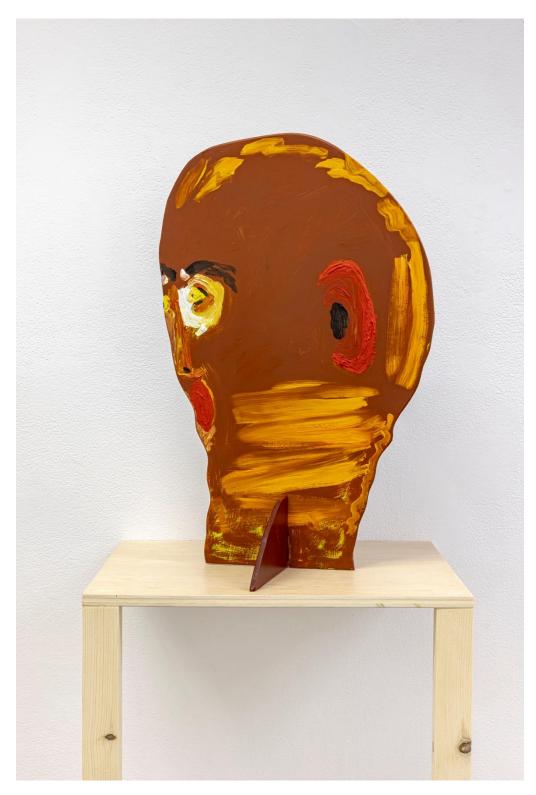

Sandra Meigs Being 03.15.24, 2024 oil on board, wood 21 x 12 x 13  $\frac{1}{2}$  in. (53.3 x 30.5 x 34.3 cm) installed: 66 x 16 x 16 in. (167.6 x 40.6 x 40.6 cm)

Sandra Meigs Being 12.12.23, 2023 oil on board, wood  $20 \times 12 \frac{1}{2} \times 13 \frac{1}{3}$  in. (50.8 x 31.8 x 33.9 cm) installed: 65 x 16 x 15  $\frac{1}{2}$  in. (165.1 x 40.6 x 39.4 cm)