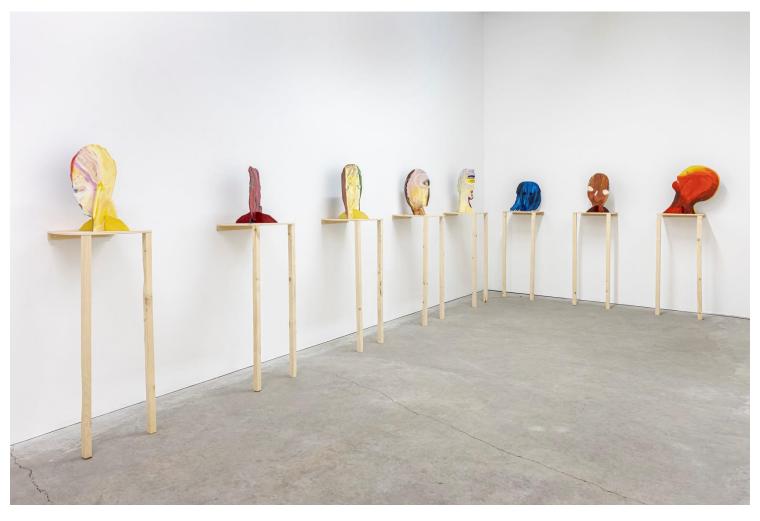

Sandra Meigs Beings installation view

Sandra Meigs Being 12.8.23, 2023 oil on board, wood 21 x 10  $^{3}$ 4 x 13 in. (53.3 x 27.3 x 33 cm) installed: 66 x 15  $^{1}$ 2 x 15  $^{1}$ 2 in. (167.6 x 39.4 x 39.4 cm)

Sandra Meigs Being 03.15.24, 2024 oil on board, wood 21 x 12 x 13  $\frac{1}{2}$  in. (53.3 x 30.5 x 34.3 cm) installed: 66 x 16 x 16 in. (167.6 x 40.6 x 40.6 cm)

Sandra Meigs Being 12.12.23, 2023 oil on board, wood  $20 \times 12 \frac{1}{2} \times 13 \frac{1}{3}$  in. (50.8 x 31.8 x 33.9 cm) installed: 65 x 16 x 15  $\frac{1}{2}$  in. (165.1 x 40.6 x 39.4 cm)

Sandra Meigs installation view

Sandra Meigs Being 02.23.24, 2024 oil on board, wood 21  $\frac{1}{2}$  x 12  $\frac{3}{4}$  x 12 in. (54.6 x 32.4 x 30.5 cm) installed: 66  $\frac{1}{2}$  x 16 x 16 in. (168.9 x 40.6 x 40.6 cm)

Sandra Meigs installation view

Sandra Meigs Being 04.20.24, 2024 oil on board, wood 20 1/3 x 11 x 13 in. (51.7 x 27.9 x 33 cm) installed: 65 1/3 x 16 x 16 in. (165.9 x 40.6 x 40.6 cm)

Sandra Meigs Being 02.08.24, 2024 oil on board, wood 20  $\frac{1}{2}$  x 17  $\frac{3}{4}$  x 13 in. (52.1 x 45.1 x 33 cm) installed: 65  $\frac{1}{2}$  x 17  $\frac{3}{4}$  x 16 in. (166.4 x 45.1 x 40.6 cm)

Sandra Meigs Being 05.13.24, 2024 oil on board, wood 19  $^{1}\!\!/_4$  x 12  $^{3}\!\!/_4$  x 12  $^{3}\!\!/_4$  in. (48.9 x 32.4 x 32.4 cm) installed: 64  $^{1}\!\!/_4$  x 16 x 16 in. (163.2 x 40.6 x 40.6 cm)

Sandra Meigs installation view

Sandra Meigs Being 02.15.24, 2024 oil on board, wood 16  $^{1}$ /4 x 10  $^{3}$ /4 x 12  $^{3}$ /4 in. (41.3 x 27.3 x 32.4 cm) installed: 61  $^{1}$ /4 x 16 x 16 in. (155.6 x 40.6 x 40.6 cm)

Sandra Meigs Being 03.14.24, 2024 oil on board, wood 19  $^{3}$ /<sub>4</sub> x 12  $^{1}$ /<sub>4</sub> x 13  $^{1}$ /<sub>4</sub> in. (50.2 x 31.1 x 33.7 cm) installed: 64  $^{3}$ /<sub>4</sub> x 16 x 16 in. (164.5 x 40.6 x 40.6 cm)

Sandra Meigs installation view

Sandra Meigs Being 01.16.24, 2024 oil on board, wood  $20 \times 11 \times 12 \frac{1}{2}$  in. (50.8 x 27.9 x 31.8 cm) installed: 65 x 16 x 16 in. (165.1 x 40.6 x 40.6 cm)

Sandra Meigs installation view

Sandra Meigs Being 04.02.24, 2024 oil on board, wood 21  $^{3}$ /<sub>4</sub> x 10 x 15  $^{1}$ /<sub>2</sub> in. (55.3 x 25.4 x 39.4 cm) installed: 66  $^{3}$ /<sub>4</sub> x 15  $^{1}$ /<sub>2</sub> x 16 in. (169.5 x 39.4 x 40.6 cm)

Sandra Meigs

Being 12.9.23, 2023
oil on board, wood

15 ¾ x 16 x 14 in. (40 x 40.6 x 35.6 cm)
installed: 60 ¾ x 16 x 15 ¾ in. (154.3 x 40.6 x 40 cm)

Sandra Meigs Being 05.01.24, 2024 oil on board, wood 19 x 12  $\frac{1}{2}$  x 13  $\frac{1}{2}$  in. (48.3 x 31.8 x 34.3 cm) installed: 64 x 16 x 16 in. (162.6 x 40.6 x 40.6 cm)

Sandra Meigs Being 02.20.24, 2024 oil on board, wood 21 ½ x 21 x 12 in. (54 x 53.3 x 30.5 cm) installed: 66 ¼ x 21 x 15 ½ in. (168.3 x 53.3 x 39.4 cm)

Sandra Meigs installation view

Sandra Meigs installation view