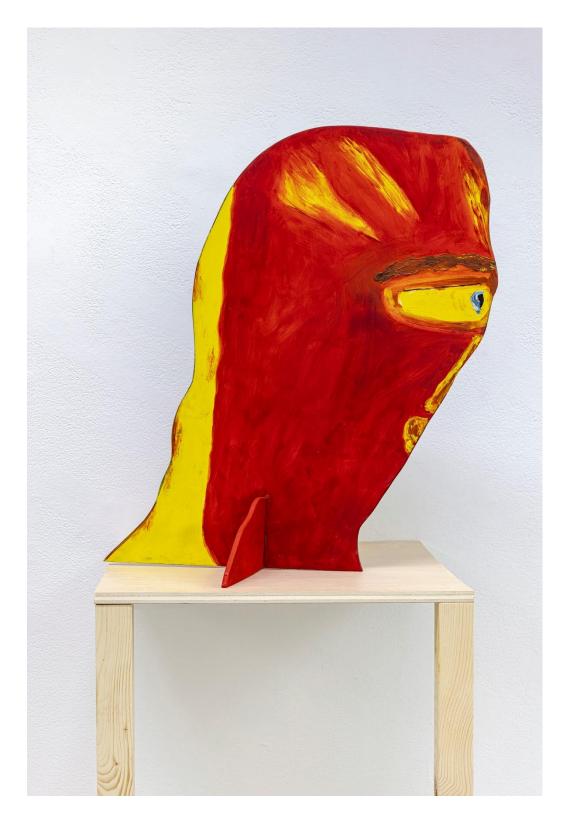

Sandra Meigs Beings installation view

Sandra Meigs Being 12.8.23, 2023 oil on board, wood 21 x 10  $^{3}$ 4 x 13 in. (53.3 x 27.3 x 33 cm) installed: 66 x 15  $^{1}$ 2 x 15  $^{1}$ 2 in. (167.6 x 39.4 x 39.4 cm)