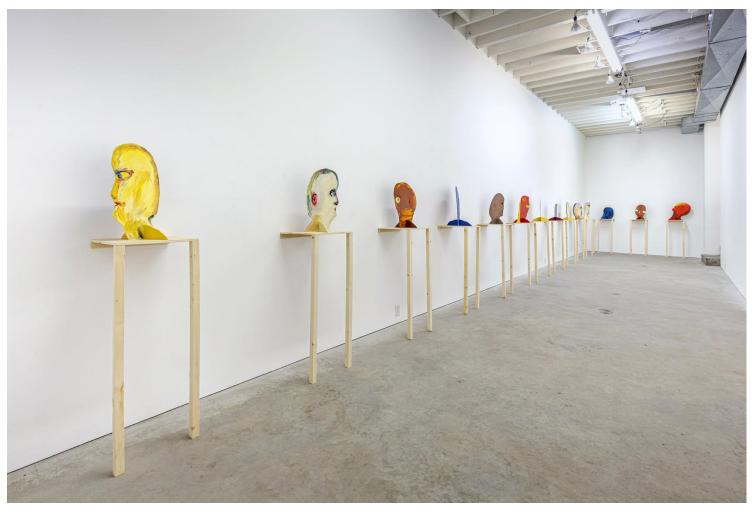

Sandra Meigs Beings installation view

Sandra Meigs Being 12.8.23, 2023 oil on board, wood 21 x 10  $^{3}$ 4 x 13 in. (53.3 x 27.3 x 33 cm) installed: 66 x 15  $^{1}$ 2 x 15  $^{1}$ 2 in. (167.6 x 39.4 x 39.4 cm)

Sandra Meigs installation view

Sandra Meigs Being 02.23.24, 2024 oil on board, wood 21  $\frac{1}{2}$  x 12  $\frac{3}{4}$  x 12 in. (54.6 x 32.4 x 30.5 cm) installed: 66  $\frac{1}{2}$  x 16 x 16 in. (168.9 x 40.6 x 40.6 cm)

Sandra Meigs installation view

Sandra Meigs Being 04.20.24, 2024 oil on board, wood 20 1/3 x 11 x 13 in. (51.7 x 27.9 x 33 cm) installed: 65 1/3 x 16 x 16 in. (165.9 x 40.6 x 40.6 cm)

Sandra Meigs Being 02.08.24, 2024 oil on board, wood 20  $\frac{1}{2}$  x 17  $\frac{3}{4}$  x 13 in. (52.1 x 45.1 x 33 cm) installed: 65  $\frac{1}{2}$  x 17  $\frac{3}{4}$  x 16 in. (166.4 x 45.1 x 40.6 cm)

Sandra Meigs installation view

Sandra Meigs Being 02.15.24, 2024 oil on board, wood 16  $^{1}$ /4 x 10  $^{3}$ /4 x 12  $^{3}$ /4 in. (41.3 x 27.3 x 32.4 cm) installed: 61  $^{1}$ /4 x 16 x 16 in. (155.6 x 40.6 x 40.6 cm)

Sandra Meigs installation view

Sandra Meigs Being 01.16.24, 2024 oil on board, wood  $20 \times 11 \times 12 \frac{1}{2}$  in. (50.8 x 27.9 x 31.8 cm) installed: 65 x 16 x 16 in. (165.1 x 40.6 x 40.6 cm)

Sandra Meigs installation view

Sandra Meigs Being 04.02.24, 2024 oil on board, wood 21  $^{3}$ /<sub>4</sub> x 10 x 15  $^{1}$ /<sub>2</sub> in. (55.3 x 25.4 x 39.4 cm) installed: 66  $^{3}$ /<sub>4</sub> x 15  $^{1}$ /<sub>2</sub> x 16 in. (169.5 x 39.4 x 40.6 cm)