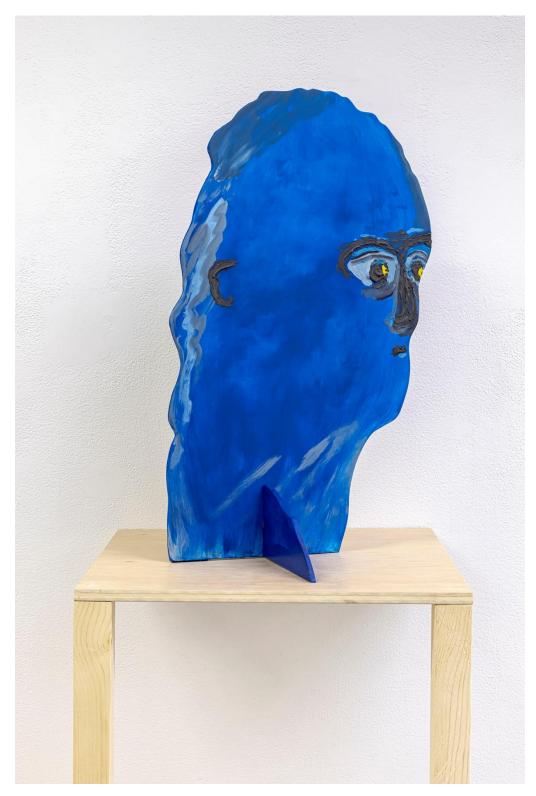

Sandra Meigs Being 02.20.24, 2024 oil on board, wood 21 ½ x 21 x 12 in. (54 x 53.3 x 30.5 cm) installed: 66 ¼ x 21 x 15 ½ in. (168.3 x 53.3 x 39.4 cm)

Sandra Meigs installation view

Sandra Meigs installation view