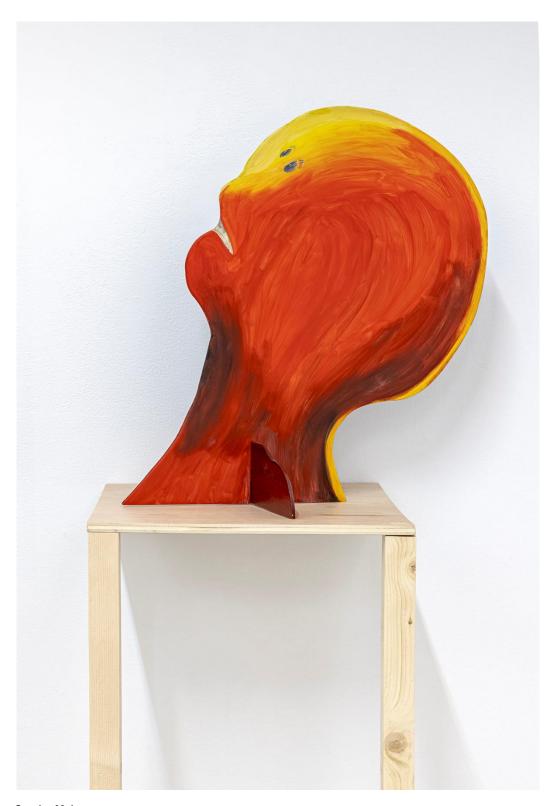

Sandra Meigs

Being 12.9.23, 2023
oil on board, wood

15 ¾ x 16 x 14 in. (40 x 40.6 x 35.6 cm)
installed: 60 ¾ x 16 x 15 ¾ in. (154.3 x 40.6 x 40 cm)

Sandra Meigs Being 05.01.24, 2024 oil on board, wood 19 x 12  $\frac{1}{2}$  x 13  $\frac{1}{2}$  in. (48.3 x 31.8 x 34.3 cm) installed: 64 x 16 x 16 in. (162.6 x 40.6 x 40.6 cm)

Sandra Meigs Being 02.20.24, 2024 oil on board, wood 21 ½ x 21 x 12 in. (54 x 53.3 x 30.5 cm) installed: 66 ¼ x 21 x 15 ½ in. (168.3 x 53.3 x 39.4 cm)

Sandra Meigs installation view

Sandra Meigs installation view