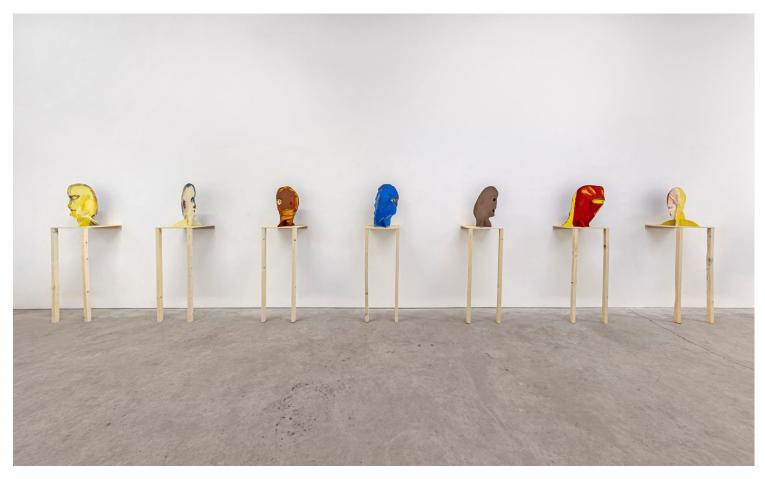

Sandra Meigs Being 02.20.24, 2024 oil on board, wood 21 ½ x 21 x 12 in. (54 x 53.3 x 30.5 cm) installed: 66 ¼ x 21 x 15 ½ in. (168.3 x 53.3 x 39.4 cm)

Sandra Meigs installation view

Sandra Meigs installation view