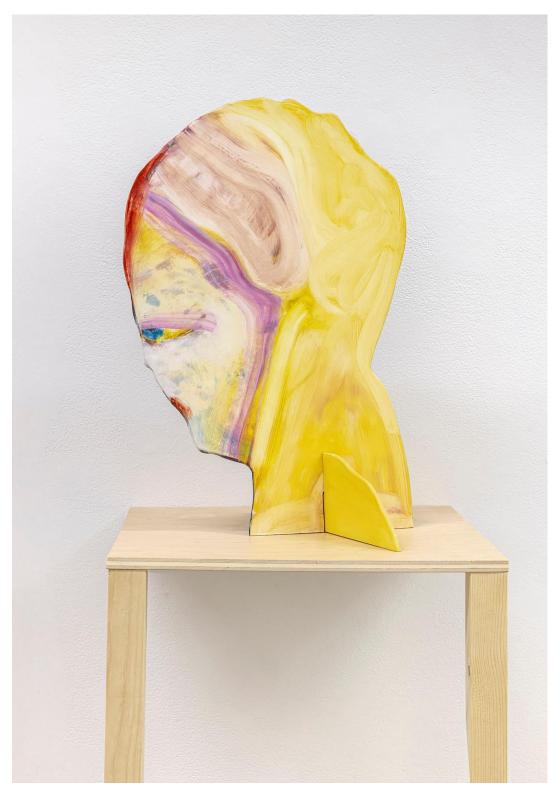

Sandra Meigs Being 03.15.24, 2024 oil on board, wood 21 x 12 x 13  $\frac{1}{2}$  in. (53.3 x 30.5 x 34.3 cm) installed: 66 x 16 x 16 in. (167.6 x 40.6 x 40.6 cm)

Sandra Meigs Being 12.12.23, 2023 oil on board, wood  $20 \times 12 \frac{1}{2} \times 13 \frac{1}{3}$  in. (50.8 x 31.8 x 33.9 cm) installed: 65 x 16 x 15  $\frac{1}{2}$  in. (165.1 x 40.6 x 39.4 cm)