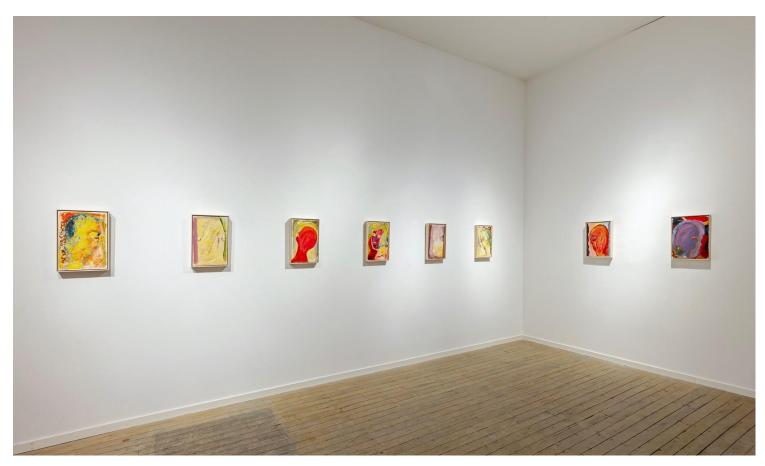

Sandra Meigs Banff Sketch No.7, 2023 oil on panel 17 x 13 in. (43.2 x 33 cm)

Sandra Meigs Banff Sketch No.5, 2023 oil on panel 17 x 13 in. (43.2 x 33 cm)

Sandra Meigs installation view

Sandra Meigs Banff Sketch No.1, 2023 oil on panel 17 x 13 in. (43.2 x 33 cm)

Sandra Meigs Banff Sketch No.3, 2023 oil on panel 17 x 13 in. (43.2 x 33 cm)

Sandra Meigs Banff Sketch No.6, 2023 oil on panel 17 x 13 in. (43.2 x 33 cm)

Sandra Meigs Banff Sketch No.4, 2023 oil on panel 17 x 13 in. (43.2 x 33 cm)

Sandra Meigs installation view

Sandra Meigs Banff Sketch No.2, 2023 oil on panel 17 x 13 in. (43.2 x 33 cm

Sandra Meigs Banff Sketch No.8, 2023 oil on panel 17 x 13 in. (43.2 x 33 cm)