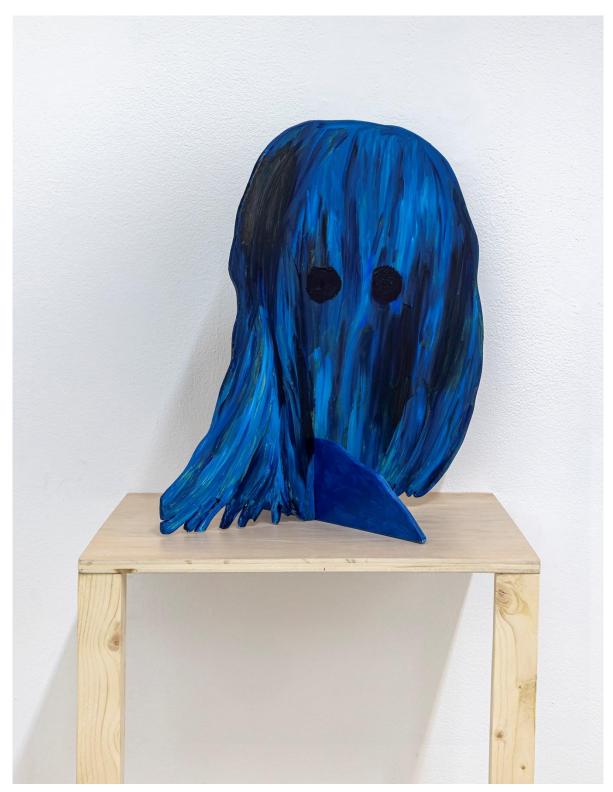

Sandra Meigs installation view

Sandra Meigs Being 02.15.24, 2024 oil on board, wood 16  $^{1}$ /4 x 10  $^{3}$ /4 x 12  $^{3}$ /4 in. (41.3 x 27.3 x 32.4 cm) installed: 61  $^{1}$ /4 x 16 x 16 in. (155.6 x 40.6 x 40.6 cm)

Sandra Meigs Being 03.14.24, 2024 oil on board, wood 19  $^{3}$ /<sub>4</sub> x 12  $^{1}$ /<sub>4</sub> x 13  $^{1}$ /<sub>4</sub> in. (50.2 x 31.1 x 33.7 cm) installed: 64  $^{3}$ /<sub>4</sub> x 16 x 16 in. (164.5 x 40.6 x 40.6 cm)