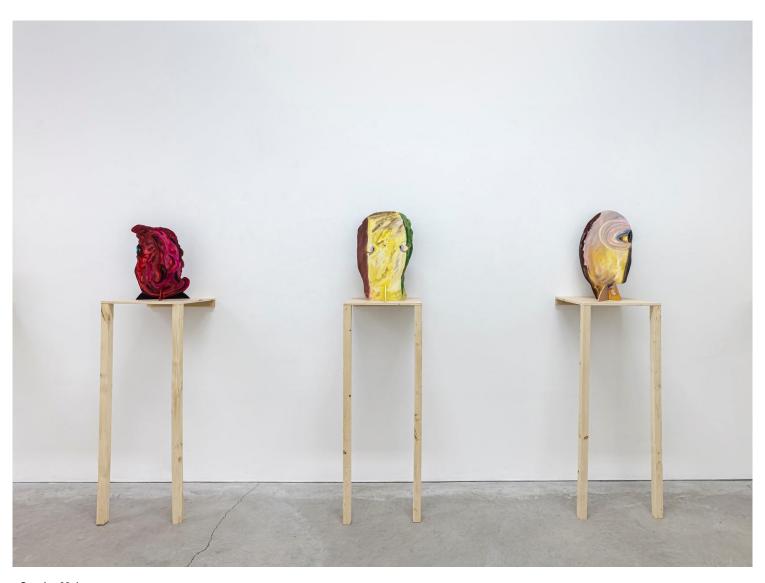

Sandra Meigs installation view

Sandra Meigs Being 02.23.24, 2024 oil on board, wood 21  $\frac{1}{2}$  x 12  $\frac{3}{4}$  x 12 in. (54.6 x 32.4 x 30.5 cm) installed: 66  $\frac{1}{2}$  x 16 x 16 in. (168.9 x 40.6 x 40.6 cm)