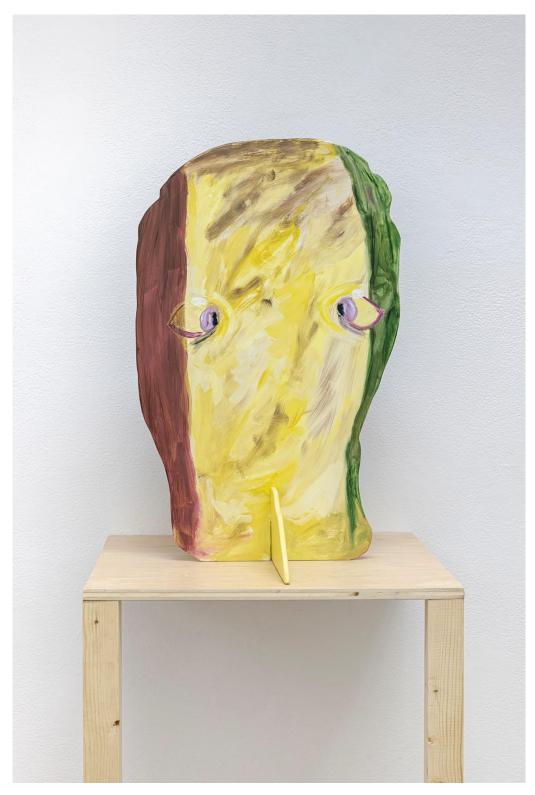

Sandra Meigs Being 03.15.24, 2024 oil on board, wood 21 x 12 x 13  $\frac{1}{2}$  in. (53.3 x 30.5 x 34.3 cm) installed: 66 x 16 x 16 in. (167.6 x 40.6 x 40.6 cm)

Sandra Meigs Being 12.12.23, 2023 oil on board, wood  $20 \times 12 \frac{1}{2} \times 13 \frac{1}{3}$  in. (50.8 x 31.8 x 33.9 cm) installed: 65 x 16 x 15  $\frac{1}{2}$  in. (165.1 x 40.6 x 39.4 cm)