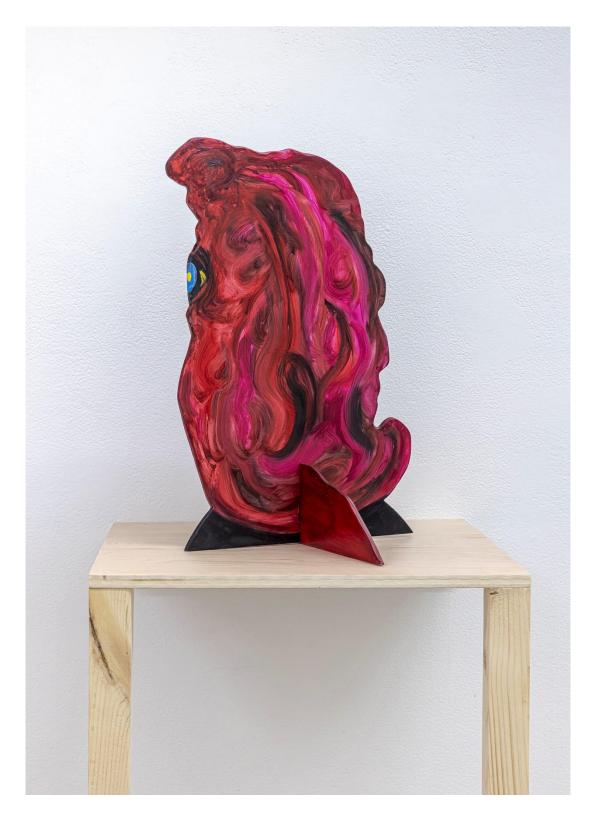

Sandra Meigs installation view

Sandra Meigs Being 02.23.24, 2024 oil on board, wood 21  $\frac{1}{2}$  x 12  $\frac{3}{4}$  x 12 in. (54.6 x 32.4 x 30.5 cm) installed: 66  $\frac{1}{2}$  x 16 x 16 in. (168.9 x 40.6 x 40.6 cm)