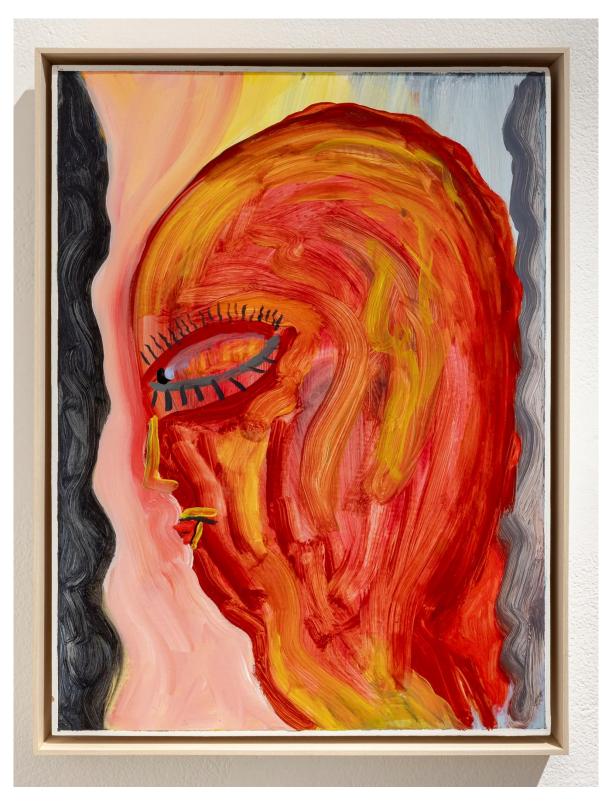

Sandra Meigs Being 02.20.24, 2024 oil on board, wood 21 ½ x 21 x 12 in. (54 x 53.3 x 30.5 cm) installed: 66 ¼ x 21 x 15 ½ in. (168.3 x 53.3 x 39.4 cm)

Sandra Meigs installation view

Sandra Meigs installation view