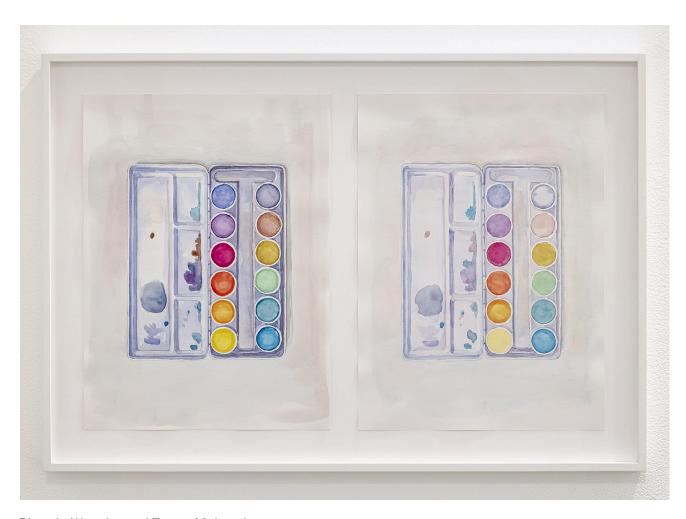

Rhonda Weppler and Trevor Mahovsky One from another, 2022 watercolour 47 x 68.5 cm

Rhonda Weppler and Trevor Mahovsky The Pool in the Shell installation view, 2023

Rhonda Weppler and Trevor Mahovsky Blue Sunset, 2022 series of 21 watercolours 26.5 x 34.5 cm each