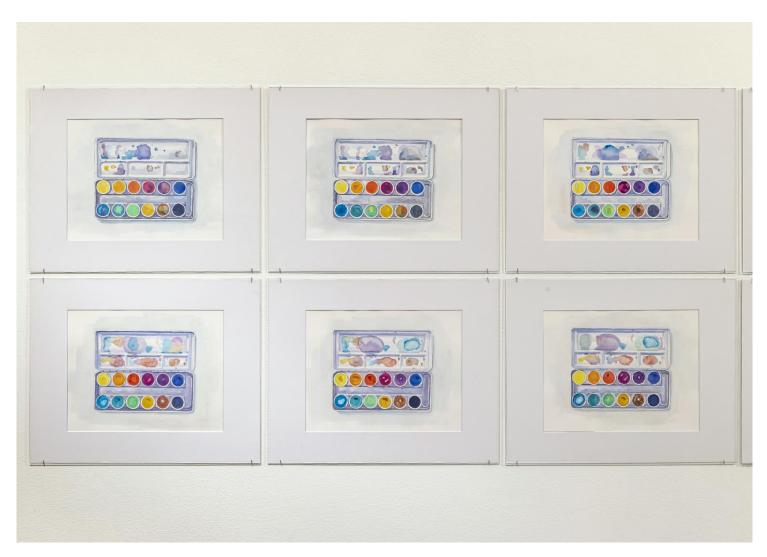

Rhonda Weppler and Trevor Mahovsky One from another, 2022 watercolour 47 x 68.5 cm

Rhonda Weppler and Trevor Mahovsky The Pool in the Shell installation view, 2023

Rhonda Weppler and Trevor Mahovsky Blue Sunset, 2022 series of 21 watercolours 26.5 x 34.5 cm each