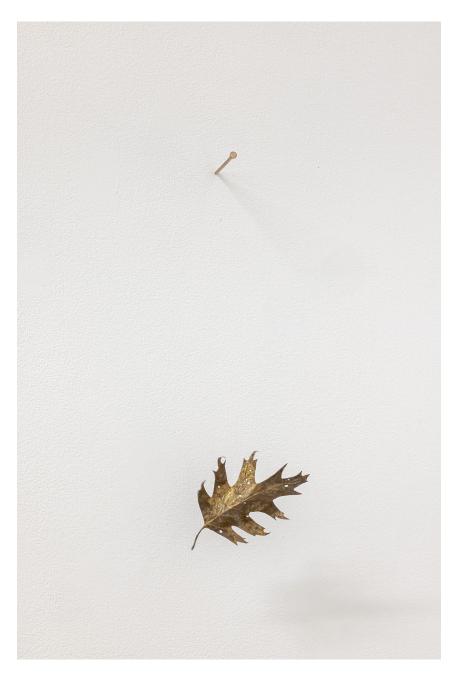

Rhonda Weppler and Trevor Mahovsky The Pool in the Shell installation view, 2023

Rhonda Weppler and Trevor Mahovsky Fall, 2023 patinated copper foil, copper nail, hair of the artist  $45.5 \times 12.5 \times 9$  cm