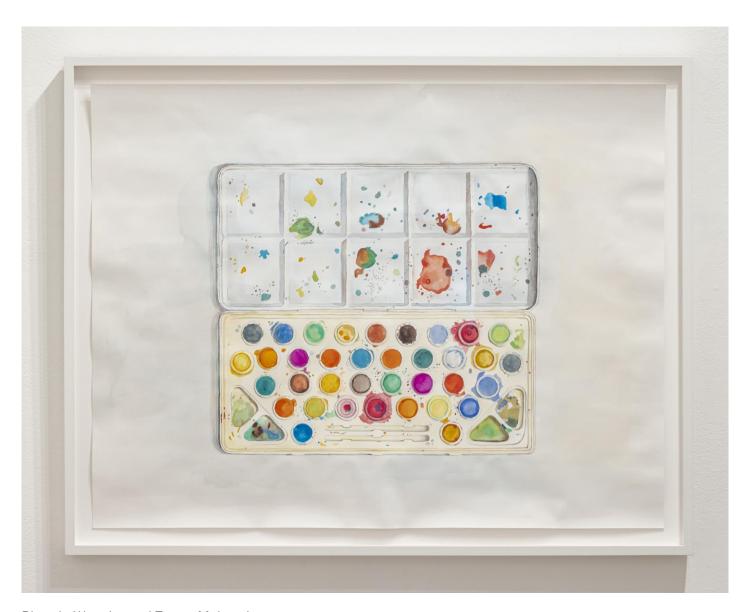

Rhonda Weppler and Trevor Mahovsky detail of *Blue Sunset*, 2022

Rhonda Weppler and Trevor Mahovsky Alice, 2022 watercolour 81.5 x 101.5 cm