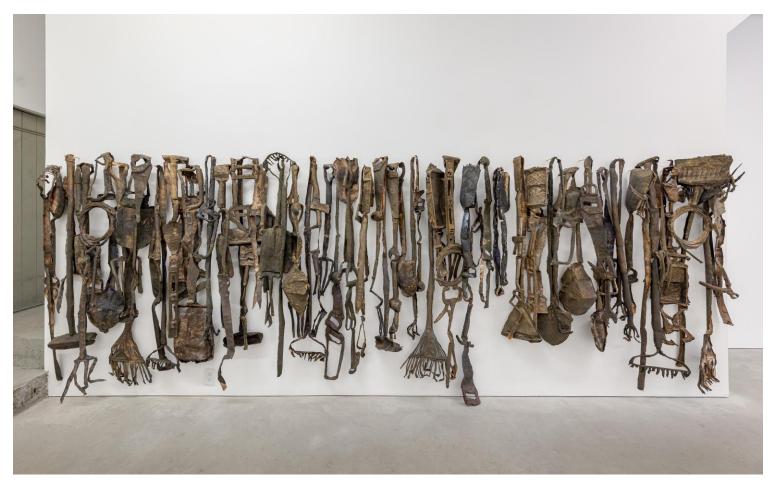

Rhonda Weppler and Trevor Mahovsky Alice (rabbit hole), 2023 edition of 2 cut lightjet print 67.5 x 67.5 cm

Rhonda Weppler and Trevor Mahovsky *Idle Hands,* 2022 — patinated copper foil, silver solder repairs, copper nails variable dimensions