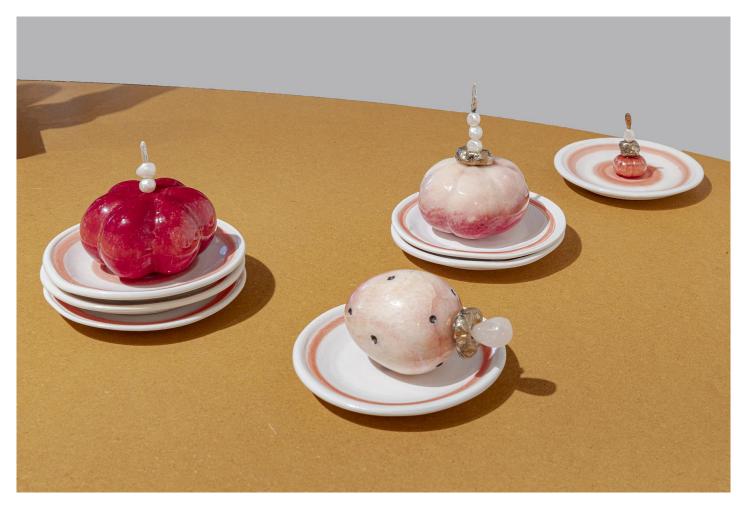

## with

Sculptures of diner plates-red: 01-09, 2023 moulded and hand formed porcelain, glaze 24 x 24 cm each

Katie Bethune-Leamen detail of Pattern from 19th 'red work' quilt by unknown woman ... with Sculptures of diner plates-red: 01-09, 2023

Katie Bethune-Leamen Pickle Fingers installation view, 2023

Katie Bethune-Leamen Short pants, 2023 red bronze, Strawberry Perrier cans, reclaimed marble 25.5 x 19 x 18 cm

Katie Bethune-Leamen Stack 02 on sculpture of teeny diner plates, 2023 reclaimed marble, bronze, pearls, moulded and hand formed porcelain, glaze 10 x 12 x 12 cm

Stack 3 on sculpture of teeny diner plate, 2023 reclaimed marble, bronze, pearls, moulded and hand formed porcelain, glaze  $6.5 \times 12 \times 12$  cm

Stack 4 on sculpture of teeny diner plates, 2023 reclaimed marble, bronze, pearls, moulded and hand formed porcelain, glaze  $13 \times 12 \times 12$  cm

Stack 5 on sculpture of teeny diner plate, 2023 reclaimed marble, bronze, pearls, moulded and hand formed porcelain, glaze  $6 \times 12 \times 12$  cm

Katie Bethune-Leamen
Pencil topper-orange, 2023
Pencil topper-strawberry, 2023
Pencil topper-apple, 2023
Pencil topper-carrot, 2023
Pencil topper-umm...rutabaga?!..., 2023
sterling silver cast from vintage toy, red bronze
1.5 x 4 x 15 cm