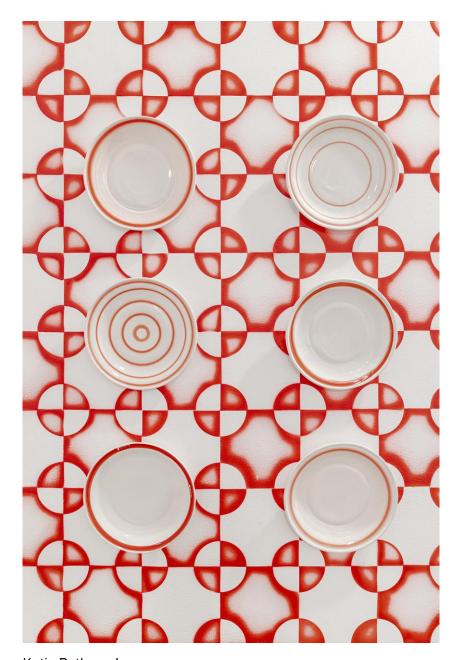

## with

Sculptures of diner plates-red: 01-09, 2023 moulded and hand formed porcelain, glaze 24 x 24 cm each

Katie Bethune-Leamen detail of Pattern from 19th 'red work' quilt by unknown woman ... with Sculptures of diner plates-red: 01-09, 2023