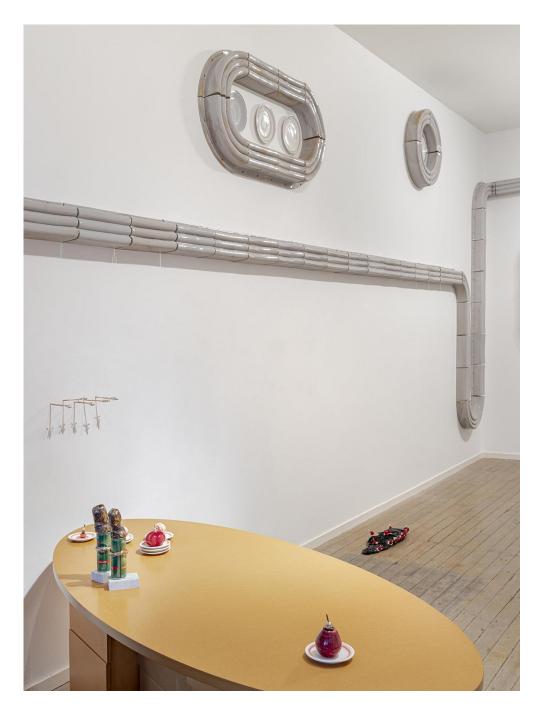

Katie Bethune-Leamen Pickle Fingers installation view, 2023

Katie Bethune-Leamen detail of *Grey loaf spanse II,* 2022-23 glazed slipcast porcelain, bronze 350.5 x 992 x 11.5 cm

with Sculptures of diner plates-Grey: 01-08, 2022-23 moulded and hand formed porcelain, glaze 24 x 24 x 3 cm

Katie Bethune-Leamen detail of *Grey loaf spanse II,* 2022-23 glazed slipcast porcelain, bronze 350.5 x 992 x 11.5 cm

Katie Bethune-Leamen Untitled (humpback pectoral fin with tubercles), 2023 powder coated bronze, handblown glass strawberries, cast sterling silver blobby toothpicks  $10 \times 71 \times 28$  cm