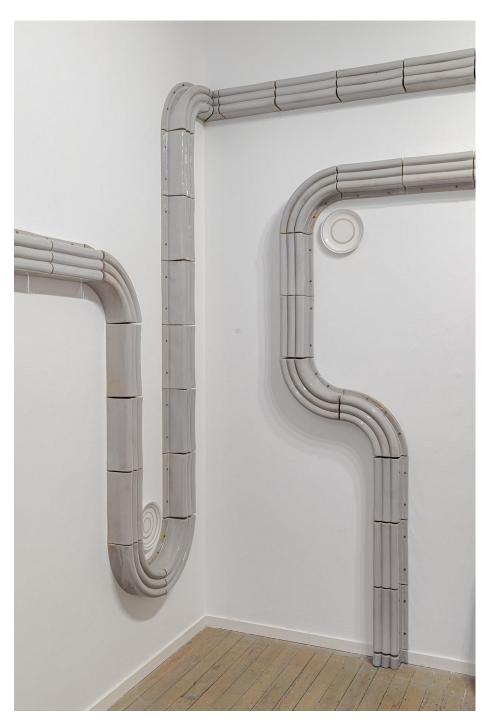

Katie Bethune-Leamen Pickle Fingers installation view, 2023

Katie Bethune-Leamen detail of *Grey loaf spanse II,* 2022-23 glazed slipcast porcelain, bronze 350.5 x 992 x 11.5 cm

with Sculptures of diner plates-Grey: 01-08, 2022-23 moulded and hand formed porcelain, glaze 24 x 24 x 3 cm

Katie Bethune-Leamen detail of *Grey loaf spanse II,* 2022-23 glazed slipcast porcelain, bronze 350.5 x 992 x 11.5 cm

Katie Bethune-Leamen Untitled (humpback pectoral fin with tubercles), 2023 powder coated bronze, handblown glass strawberries, cast sterling silver blobby toothpicks  $10 \times 71 \times 28$  cm