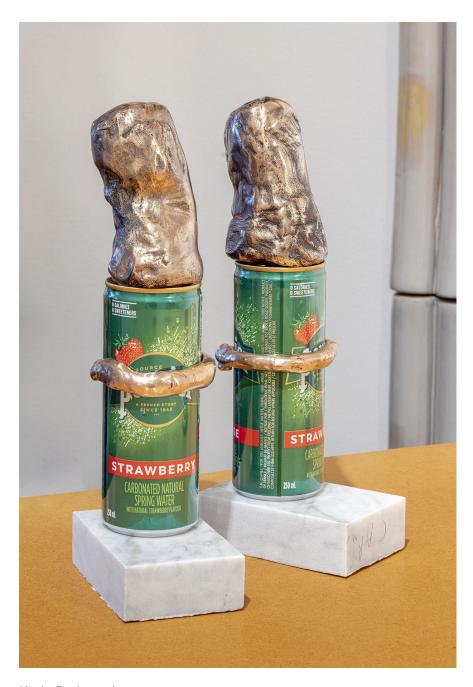

Katie Bethune-Leamen Pickle Fingers installation view, 2023

Katie Bethune-Leamen Short pants, 2023 red bronze, Strawberry Perrier cans, reclaimed marble 25.5 x 19 x 18 cm

Katie Bethune-Leamen Stack 02 on sculpture of teeny diner plates, 2023 reclaimed marble, bronze, pearls, moulded and hand formed porcelain, glaze 10 x 12 x 12 cm