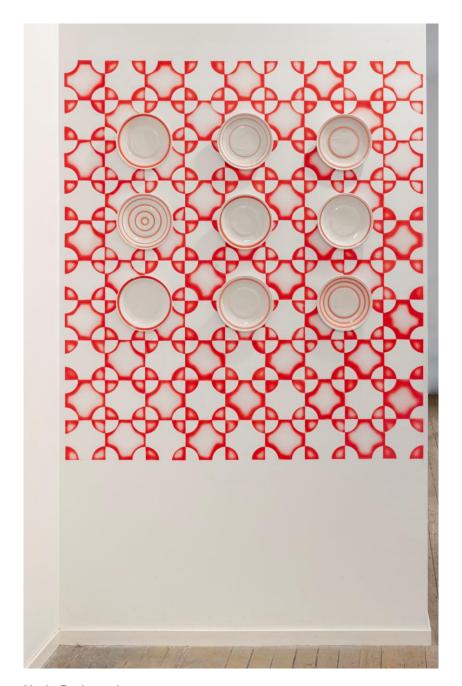

## Katie Bethune-Leamen

Pattern from 19th 'red work' quilt by unknown woman, applied to wall with stencil and airbrush like 1930s spritzdekor ceramics but also the interiors seen in photojournalism from the war in Ukraine-hand-stencilled community centre and home walls, 2023

pattern and dimensions from 19th c 'red work' quilt, high flow acrylic paint, stencil, airbrush

170 x 153.5 cm

## with

Sculptures of diner plates-red: 01-09, 2023 moulded and hand formed porcelain, glaze 24 x 24 cm each

Katie Bethune-Leamen detail of Pattern from 19th 'red work' quilt by unknown woman ... with Sculptures of diner plates-red: 01-09, 2023