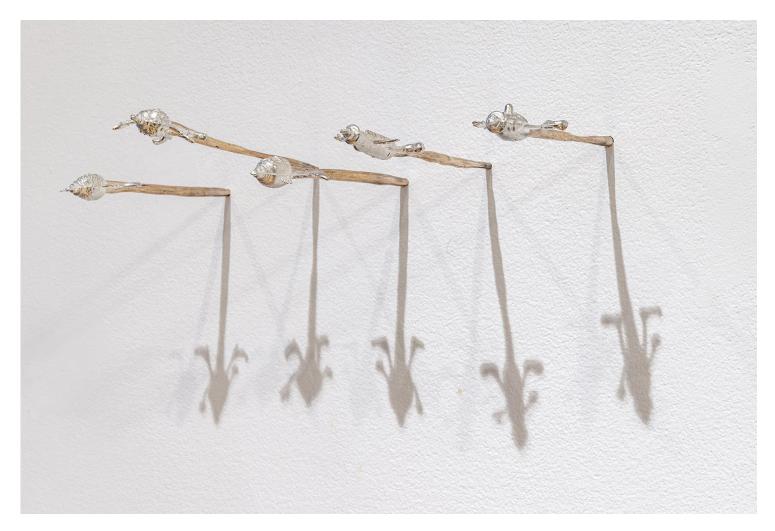

Stack 5 on sculpture of teeny diner plate, 2023 reclaimed marble, bronze, pearls, moulded and hand formed porcelain, glaze  $6 \times 12 \times 12$  cm

Katie Bethune-Leamen
Pencil topper-orange, 2023
Pencil topper-strawberry, 2023
Pencil topper-apple, 2023
Pencil topper-carrot, 2023
Pencil topper-umm...rutabaga?!..., 2023
sterling silver cast from vintage toy, red bronze
1.5 x 4 x 15 cm