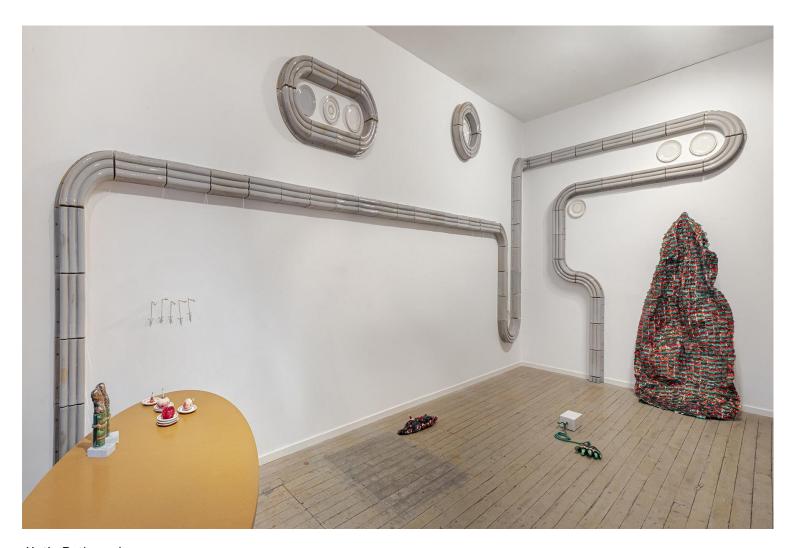

Katie Bethune-Leamen Pickle Fingers installation view, 2023

Katie Bethune-Leamen Short pants, 2023 red bronze, Strawberry Perrier cans, reclaimed marble 25.5 x 19 x 18 cm

Katie Bethune-Leamen Stack 02 on sculpture of teeny diner plates, 2023 reclaimed marble, bronze, pearls, moulded and hand formed porcelain, glaze 10 x 12 x 12 cm

Katie Bethune-Leamen Pickle Fingers installation view, 2023

Katie Bethune-Leamen detail of *Grey loaf spanse II,* 2022-23 glazed slipcast porcelain, bronze 350.5 x 992 x 11.5 cm

with Sculptures of diner plates-Grey: 01-08, 2022-23 moulded and hand formed porcelain, glaze 24 x 24 x 3 cm

Katie Bethune-Leamen detail of *Grey loaf spanse II,* 2022-23 glazed slipcast porcelain, bronze 350.5 x 992 x 11.5 cm

Katie Bethune-Leamen Untitled (humpback pectoral fin with tubercles), 2023 powder coated bronze, handblown glass strawberries, cast sterling silver blobby toothpicks  $10 \times 71 \times 28$  cm

Katie Bethune-Leamen Pickle Fingers installation view, 2023

Katie Bethune-Leamen *Pickle Fingers* installation view, 2023

Katie Bethune-Leamen
The 16th c Aztec hummingbird feather cape-Huitzizilquemitl-in
the holdings of the Vatican, 2023
strawberry candy wrappers, thread, ceramic wall hook, glaze, bronze
211 x 79 x 79 cm