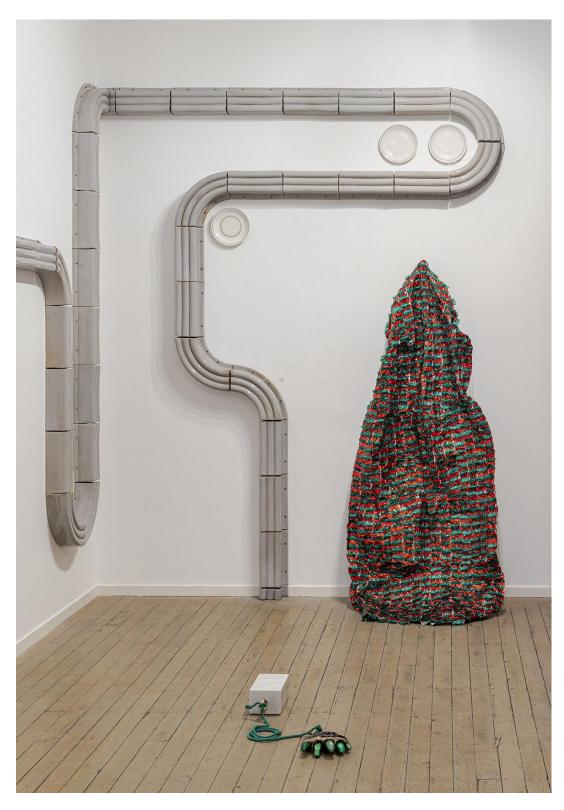

Katie Bethune-Leamen Pickle Fingers installation view, 2023

Katie Bethune-Leamen Short pants, 2023 red bronze, Strawberry Perrier cans, reclaimed marble 25.5 x 19 x 18 cm

Katie Bethune-Leamen Stack 02 on sculpture of teeny diner plates, 2023 reclaimed marble, bronze, pearls, moulded and hand formed porcelain, glaze 10 x 12 x 12 cm

Katie Bethune-Leamen Pickle Fingers installation view, 2023

Katie Bethune-Leamen *Pickle Fingers* installation view, 2023

Katie Bethune-Leamen
The 16th c Aztec hummingbird feather cape-Huitzizilquemitl-in
the holdings of the Vatican, 2023
strawberry candy wrappers, thread, ceramic wall hook, glaze, bronze
211 x 79 x 79 cm