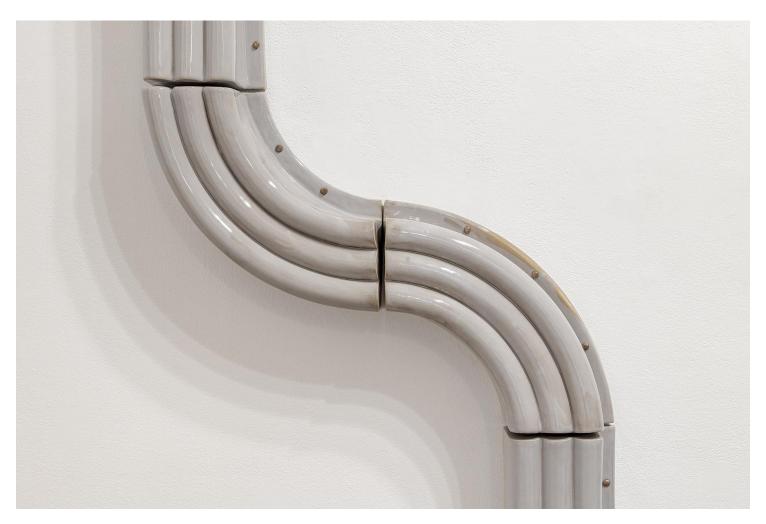

Katie Bethune-Leamen Pickle Fingers installation view, 2023

Katie Bethune-Leamen detail of *Grey loaf spanse II,* 2022-23 glazed slipcast porcelain, bronze 350.5 x 992 x 11.5 cm

with Sculptures of diner plates-Grey: 01-08, 2022-23 moulded and hand formed porcelain, glaze 24 x 24 x 3 cm

Katie Bethune-Leamen detail of *Grey loaf spanse II,* 2022-23 glazed slipcast porcelain, bronze 350.5 x 992 x 11.5 cm

Katie Bethune-Leamen Untitled (humpback pectoral fin with tubercles), 2023 powder coated bronze, handblown glass strawberries, cast sterling silver blobby toothpicks  $10 \times 71 \times 28$  cm