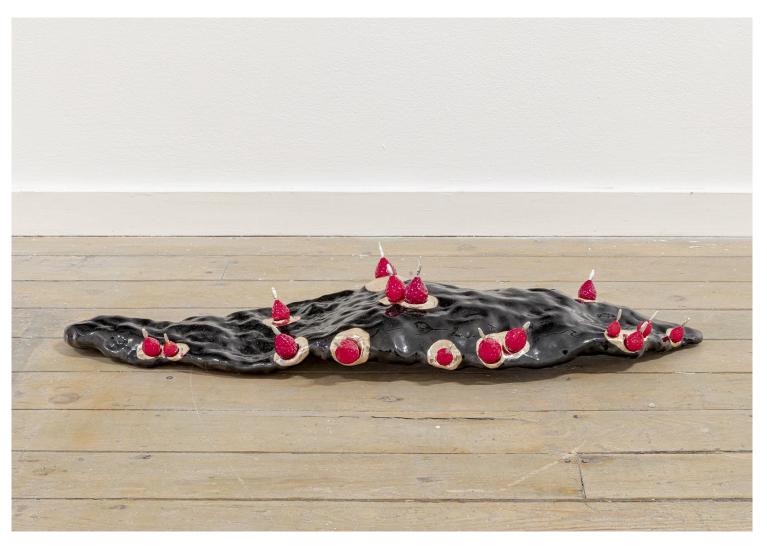

Katie Bethune-Leamen detail of *Grey loaf spanse II,* 2022-23 glazed slipcast porcelain, bronze 350.5 x 992 x 11.5 cm

Katie Bethune-Leamen Untitled (humpback pectoral fin with tubercles), 2023 powder coated bronze, handblown glass strawberries, cast sterling silver blobby toothpicks  $10 \times 71 \times 28$  cm