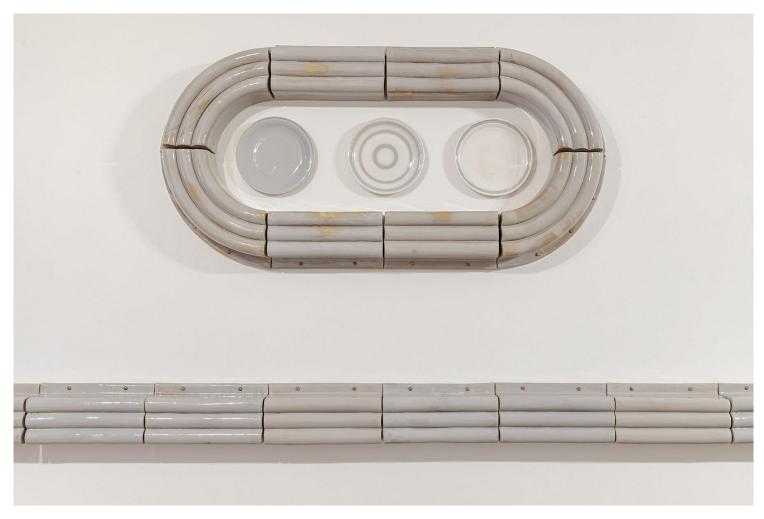

Katie Bethune-Leamen Pickle Fingers installation view, 2023

Katie Bethune-Leamen detail of *Grey loaf spanse II,* 2022-23 glazed slipcast porcelain, bronze 350.5 x 992 x 11.5 cm

with Sculptures of diner plates-Grey: 01-08, 2022-23 moulded and hand formed porcelain, glaze 24 x 24 x 3 cm

Katie Bethune-Leamen detail of *Grey loaf spanse II,* 2022-23 glazed slipcast porcelain, bronze 350.5 x 992 x 11.5 cm

Katie Bethune-Leamen Untitled (humpback pectoral fin with tubercles), 2023 powder coated bronze, handblown glass strawberries, cast sterling silver blobby toothpicks  $10 \times 71 \times 28$  cm