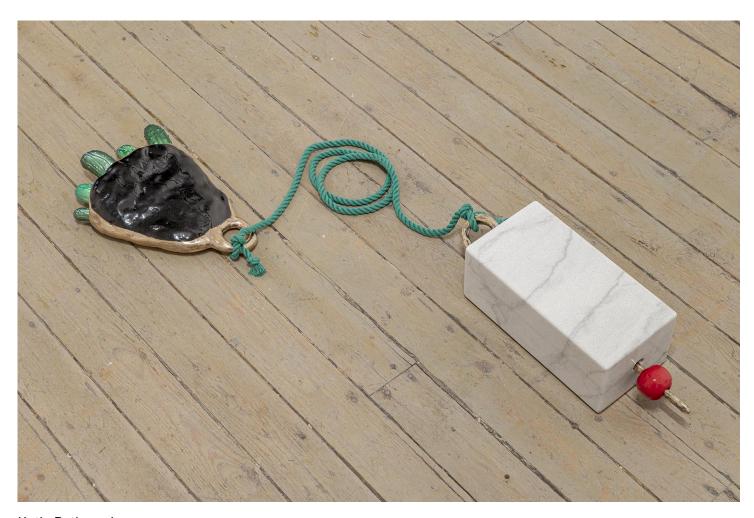

Katie Bethune-Leamen *Untitled (Molly left his claw marks on the tree),* 2023 powder coated bronze, reclaimed blown glass pickles, handwoven bondage rope, cut & polished reclaimed Vancouver Island marble 11.5 x 45.5 x 94 cm