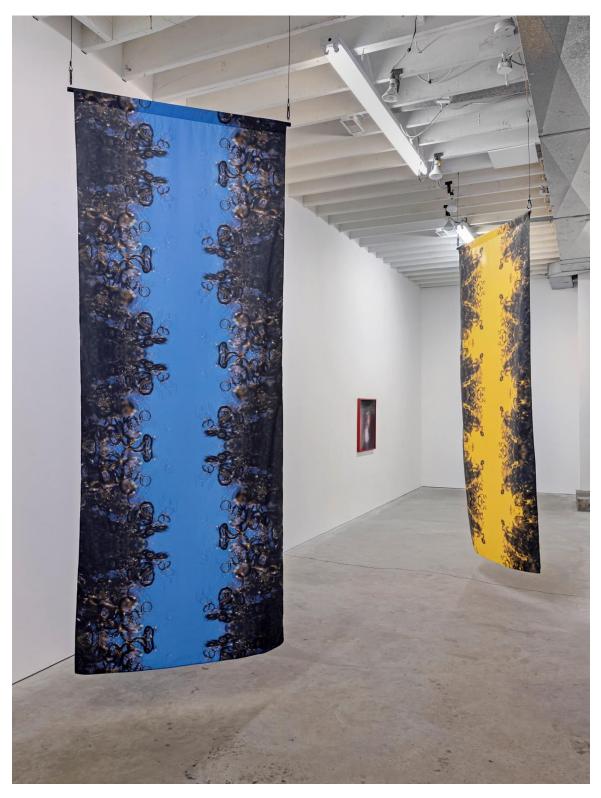

Together / Apart installation view, 2022

Rebecca Bair Portal (n.1) and (n.2), 2022, edition of 3 digital print on Dacron 300 x 115 cm (each)

Rebecca Bair Portal (n.1), 2022, edition of 3 digital print on Dacron 300 x 115 cm

Rebecca Bair Portal (n.2), 2022, edition of 3 digital print on Dacron 300 x 115 cm

Rebecca Bair detail of *Portal (n.1),* 2022, edition of 3

Rebecca Bair detail of *Portal (n.2),* 2022, edition of 3

Rebecca Bair rear installation view of *Portal (n.1)* and *(n.2)*, 2022, edition of 3