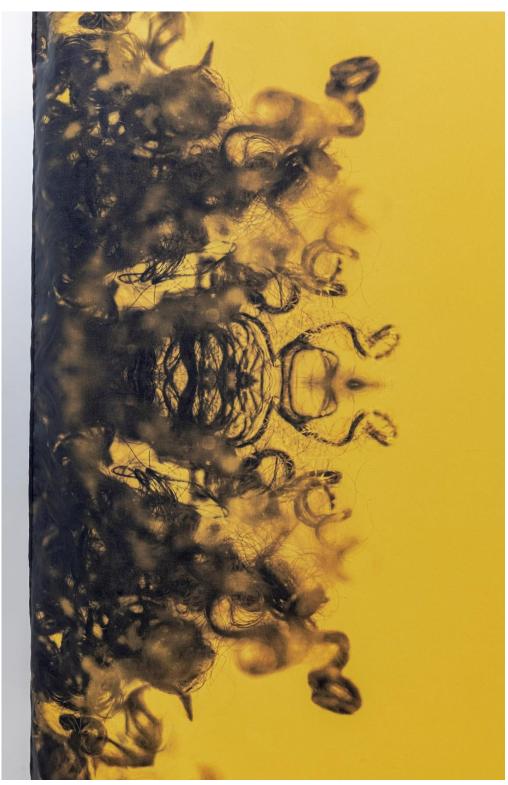

Together / Apart installation view, 2022

Rebecca Bair Portal (n.1) and (n.2), 2022, edition of 3 digital print on Dacron 300 x 115 cm (each)

Rebecca Bair Portal (n.1), 2022, edition of 3 digital print on Dacron 300 x 115 cm

Rebecca Bair Portal (n.2), 2022, edition of 3 digital print on Dacron 300 x 115 cm

Rebecca Bair detail of *Portal (n.1),* 2022, edition of 3

Rebecca Bair detail of *Portal (n.2),* 2022, edition of 3

Rebecca Bair rear installation view of *Portal (n.1)* and *(n.2)*, 2022, edition of 3