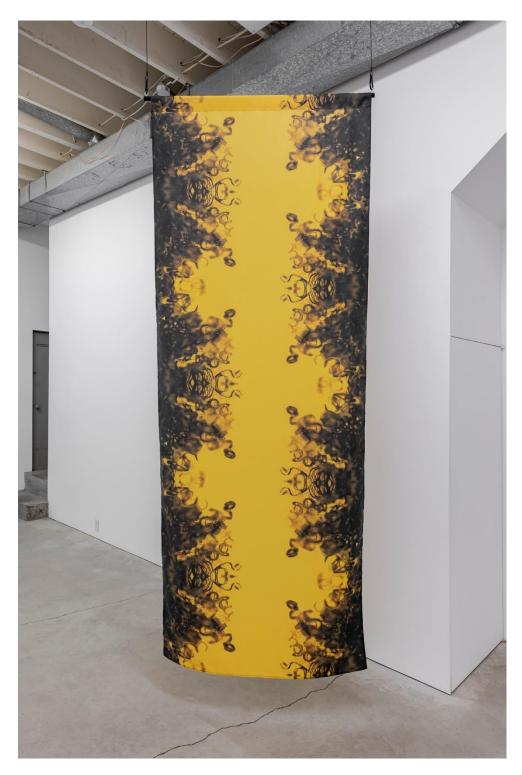

Together / Apart installation view, 2022

Rebecca Bair Portal (n.1) and (n.2), 2022, edition of 3 digital print on Dacron 300 x 115 cm (each)

Rebecca Bair Portal (n.1), 2022, edition of 3 digital print on Dacron 300 x 115 cm

Rebecca Bair Portal (n.2), 2022, edition of 3 digital print on Dacron 300 x 115 cm

Rebecca Bair detail of *Portal (n.1),* 2022, edition of 3

Rebecca Bair detail of *Portal (n.2),* 2022, edition of 3

Rebecca Bair rear installation view of *Portal (n.1)* and *(n.2)*, 2022, edition of 3