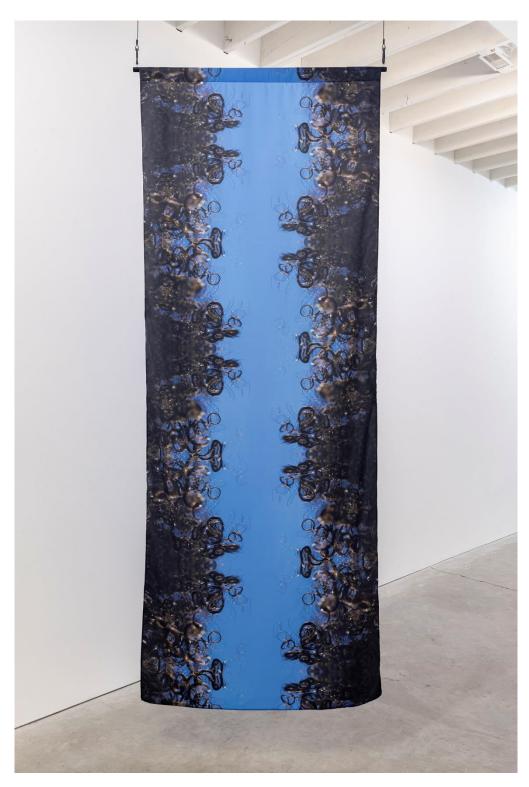

Together / Apart installation view, 2022

Rebecca Bair Portal (n.1) and (n.2), 2022, edition of 3 digital print on Dacron 300 x 115 cm (each)

Rebecca Bair Portal (n.1), 2022, edition of 3 digital print on Dacron 300 x 115 cm

Rebecca Bair Portal (n.2), 2022, edition of 3 digital print on Dacron 300 x 115 cm

Rebecca Bair detail of *Portal (n.1),* 2022, edition of 3

Rebecca Bair detail of *Portal (n.2),* 2022, edition of 3

Rebecca Bair rear installation view of *Portal (n.1)* and *(n.2)*, 2022, edition of 3