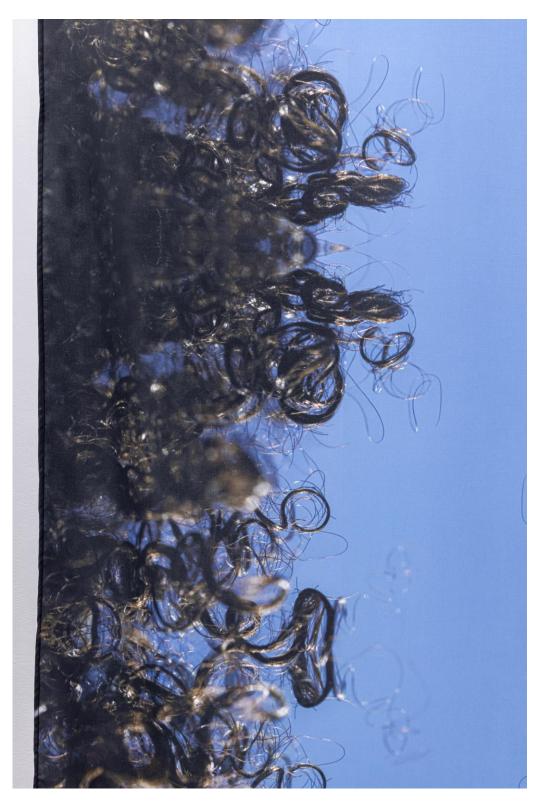

Together / Apart installation view, 2022

Rebecca Bair Portal (n.1) and (n.2), 2022, edition of 3 digital print on Dacron 300 x 115 cm (each)

Rebecca Bair Portal (n.1), 2022, edition of 3 digital print on Dacron 300 x 115 cm

Rebecca Bair Portal (n.2), 2022, edition of 3 digital print on Dacron 300 x 115 cm

Rebecca Bair detail of *Portal (n.1),* 2022, edition of 3

Rebecca Bair detail of *Portal (n.2),* 2022, edition of 3

Rebecca Bair rear installation view of *Portal (n.1)* and *(n.2)*, 2022, edition of 3