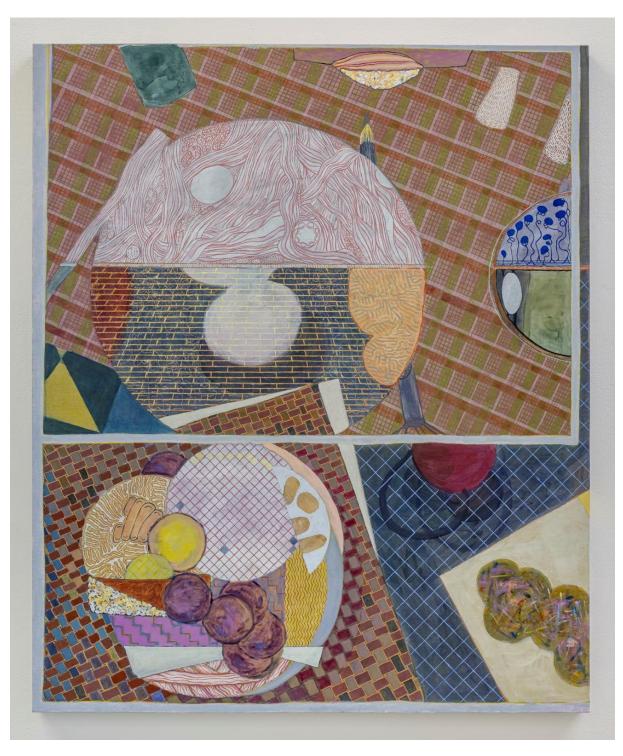

Patrick Howlett miraculous network installation view, 2022

Mesmer's magnet, 2022 distemper, pencil, watercolour, wax and oil on linen, woven plastic and carpet nails  $122 \times 101.5 \text{ cm}$ 

detail of Mesmer's magnet, 2022