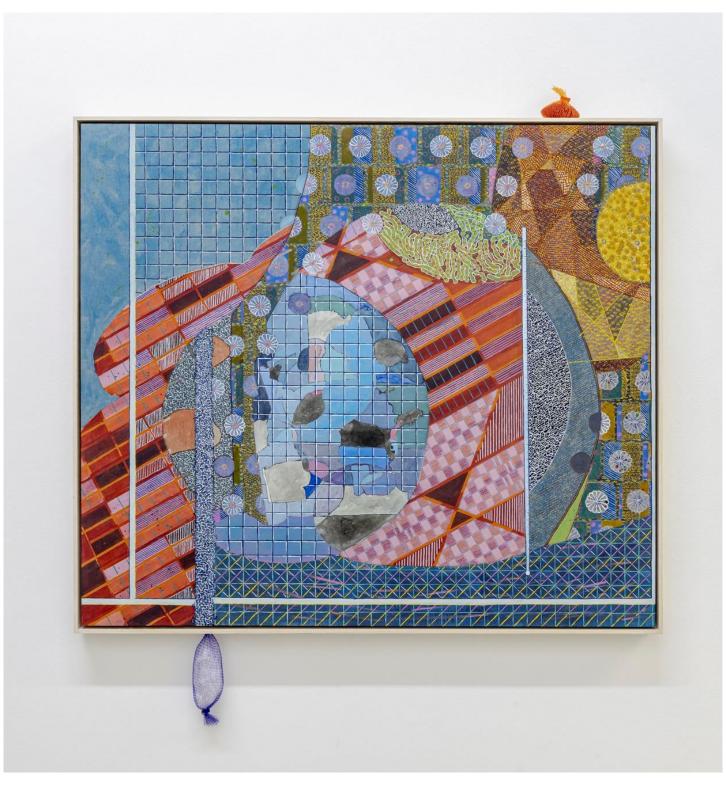

detail of Nervous juices, 2022

A soft gaze, 2022 distemper, egg tempera, shellac, ink and oil on linen, oil, woven plastic on ash frame  $137 \times 124.5 \text{ cm}$ 

miraculous network installation view, 2022