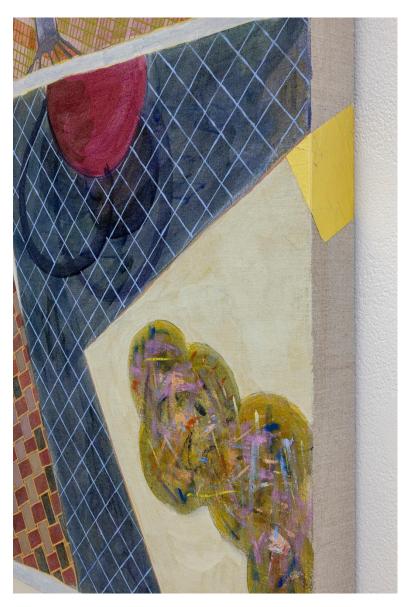

Patrick Howlett miraculous network installation view, 2022

Mesmer's magnet, 2022 distemper, pencil, watercolour, wax and oil on linen, woven plastic and carpet nails  $122 \times 101.5 \text{ cm}$ 

detail of Mesmer's magnet, 2022