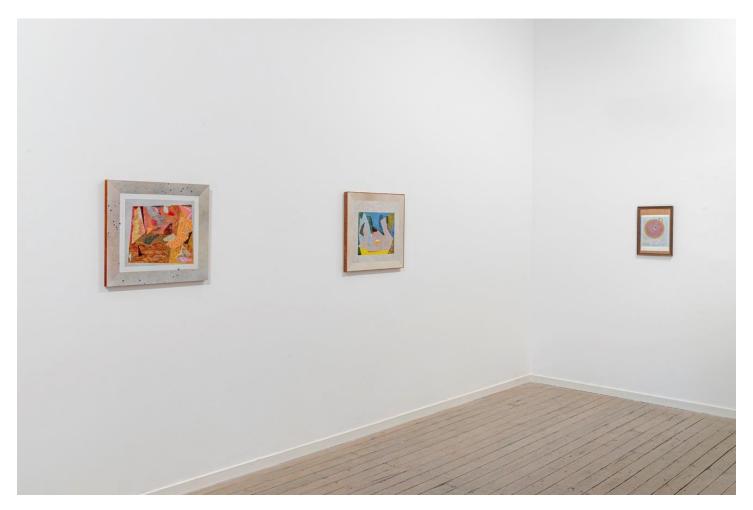

Patrick Howlett miraculous network installation view, 2022

Mesmer's magnet, 2022 distemper, pencil, watercolour, wax and oil on linen, woven plastic and carpet nails  $122 \times 101.5 \text{ cm}$ 

detail of Mesmer's magnet, 2022