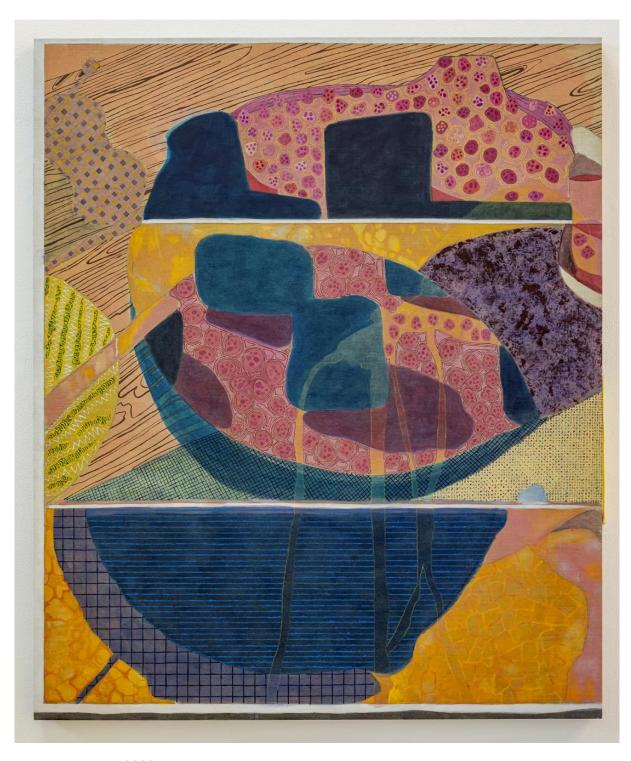

Patrick Howlett miraculous network installation view, 2022

Mesmer's magnet, 2022 distemper, pencil, watercolour, wax and oil on linen, woven plastic and carpet nails  $122 \times 101.5 \text{ cm}$ 

detail of Mesmer's magnet, 2022