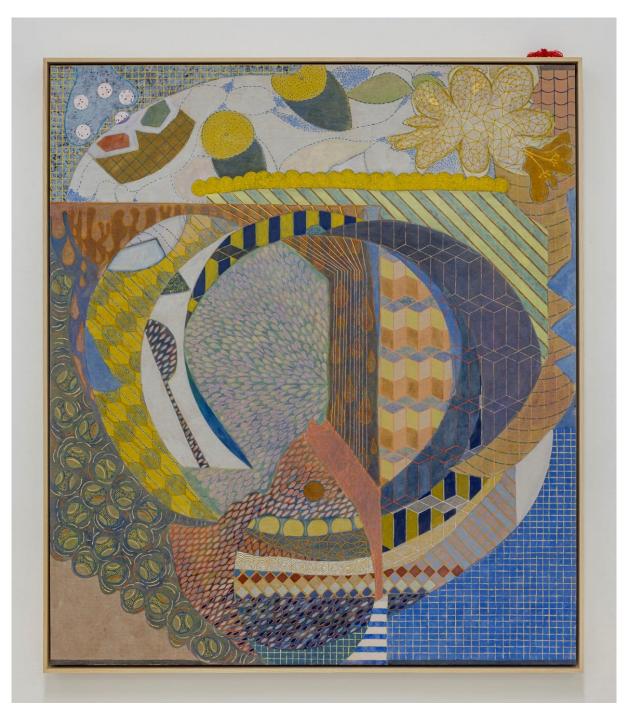

detail of Mind is more than brain, 2022

Nervous juices, 2022 distemper, pencil, watercolour, ink, shellac, wax medium and oil on linen, woven plastic on modified ash frame  $127 \times 109 \text{ cm}$ 