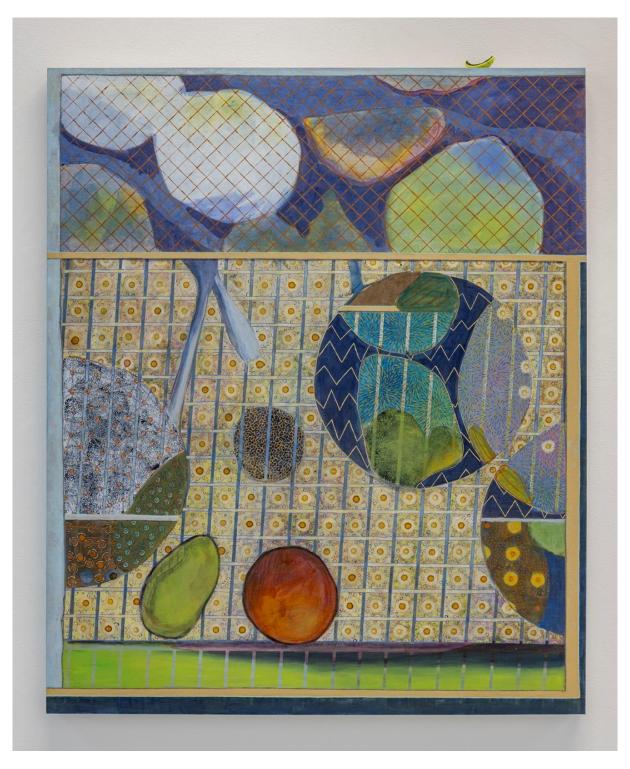

Fruit out of season, 2022 distemper, watercolour, shellac and oil on linen, rubber and felt  $122 \times 101.5 \text{ cm}$ 

Mind is more than brain, 2022 distemper, watercolour, shellac, metal leaf, foil paper and oil on linen 122 x 101.5 cm