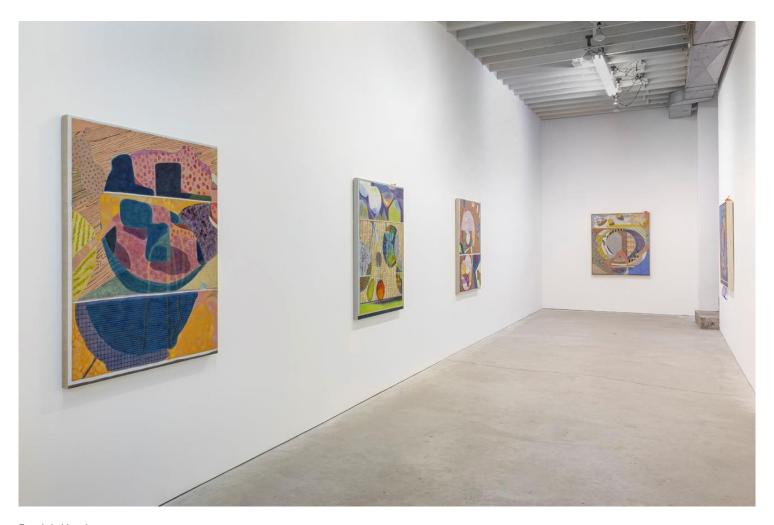

Patrick Howlett miraculous network installation view, 2022

Mesmer's magnet, 2022 distemper, pencil, watercolour, wax and oil on linen, woven plastic and carpet nails  $122 \times 101.5 \text{ cm}$ 

detail of Mesmer's magnet, 2022