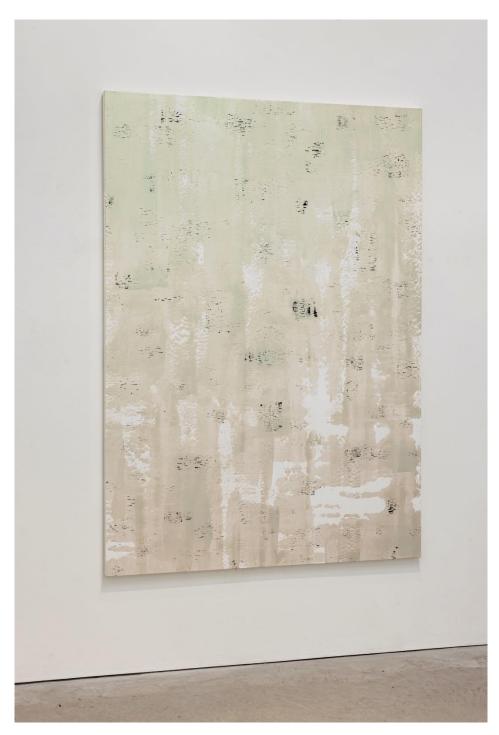

Shirley Wiitasalo Green Black, 2007 acrylic on canvas 173 x 122 cm

Shirley Wiitasalo detail of *Green Black*, 2007

Derek Sullivan #120, The time machine, 2017 coloured pencil on paper 133 x 102 cm

Beth Stuart