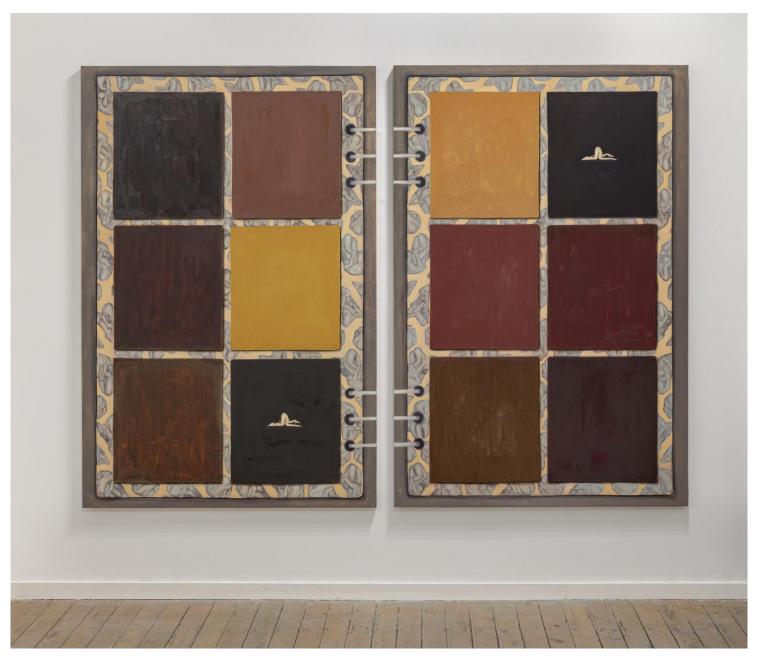

Problem Three, 2022
oil on linen on panel
167.5 x 112 cm each

Beth Stuart detail of *Problem Three*, 2022

Beth Stuart detail of *Problem Three*, 2022