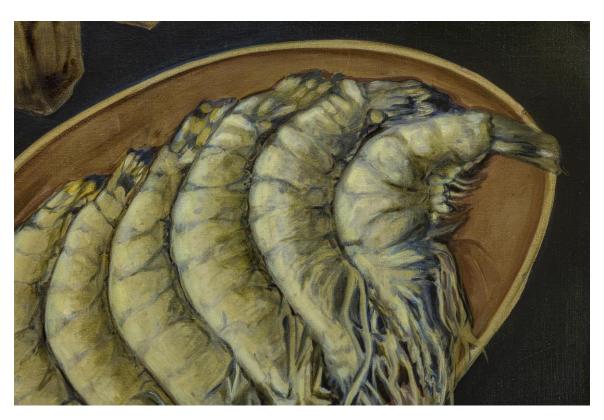

Beth Stuart detail of *Problem Two,* 2022 oil on linen on panel

Sameer Farooq & Beth Stuart ≠ installation view, 2022

Beth Stuart Labour: PRAWN v SHRIMP, 2022 paint, wood and linen thread 53.5 x 40.5 x 30.5 cm (each)