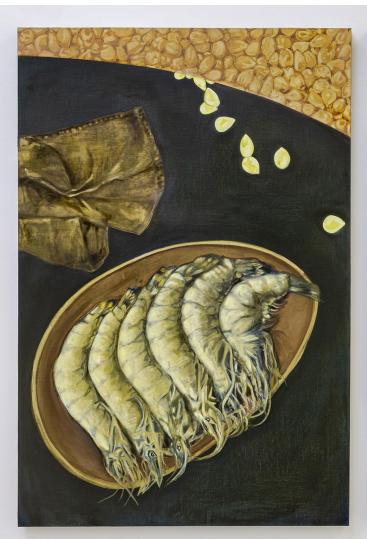

Beth Stuart detail of *Problem Two,* 2022 oil on linen on panel

Sameer Farooq & Beth Stuart ≠ installation view, 2022

Beth Stuart Labour: PRAWN v SHRIMP, 2022 paint, wood and linen thread 53.5 x 40.5 x 30.5 cm (each)