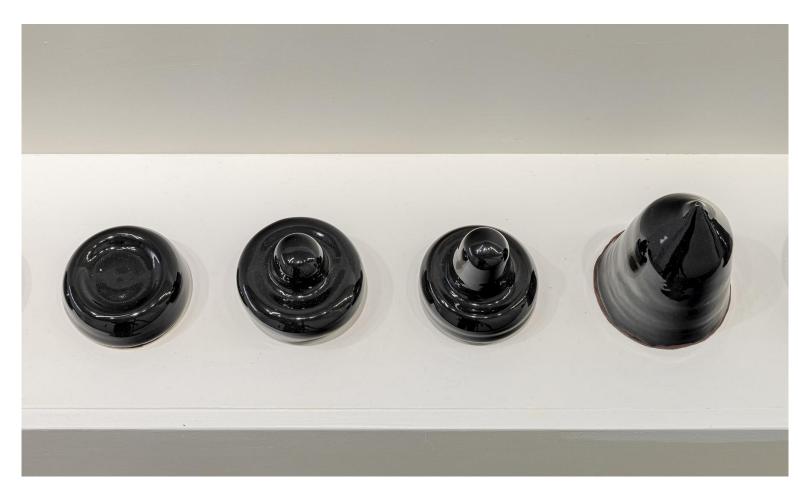

Sameer Farooq & Beth Stuart

installation view, 2022

Sameer Farooq I opened up the radio but there was no-one inside, 2022 fired and glazed stoneware and low fire clay  $233.5 \times 244 \times 141$  cm

Sameer Farooq detail of I opened up the radio but there was no-one inside, 2022 fired and glazed stoneware and low fire clay

Sameer Farooq detail of I opened up the radio but there was no-one inside, 2022 fired and glazed stoneware and low fire clay

Sameer Farooq detail of I opened up the radio but there was no-one inside, 2022 fired and glazed stoneware and low fire clay

Sameer Farooq detail of I opened up the radio but there was no-one inside, 2022 fired and glazed stoneware and low fire clay

Beth Stuart Bongard paintings installation view, 2022

Beth Stuart Problem Five, 2022 oil on linen on panel 167.5 x 112 cm (each)