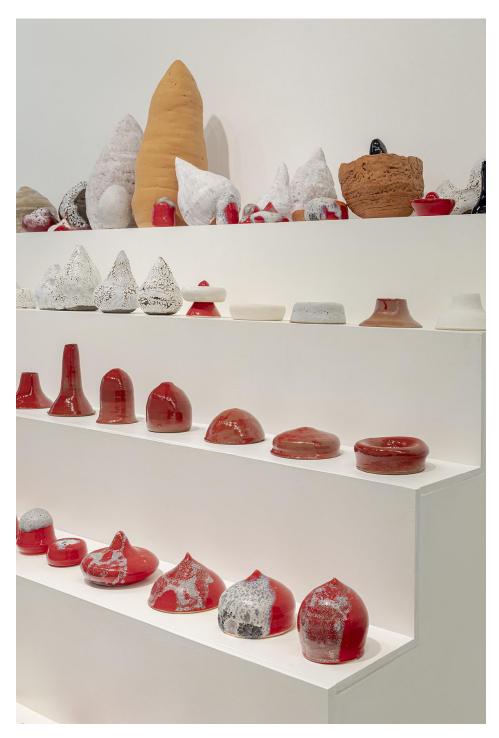

Sameer Farooq & Beth Stuart

installation view, 2022

Sameer Farooq I opened up the radio but there was no-one inside, 2022 fired and glazed stoneware and low fire clay  $233.5 \times 244 \times 141$  cm

Sameer Farooq detail of I opened up the radio but there was no-one inside, 2022 fired and glazed stoneware and low fire clay

Sameer Farooq detail of I opened up the radio but there was no-one inside, 2022 fired and glazed stoneware and low fire clay

Sameer Farooq detail of I opened up the radio but there was no-one inside, 2022 fired and glazed stoneware and low fire clay

Sameer Farooq detail of I opened up the radio but there was no-one inside, 2022 fired and glazed stoneware and low fire clay

Beth Stuart Bongard paintings installation view, 2022

Beth Stuart Problem Five, 2022 oil on linen on panel 167.5 x 112 cm (each)