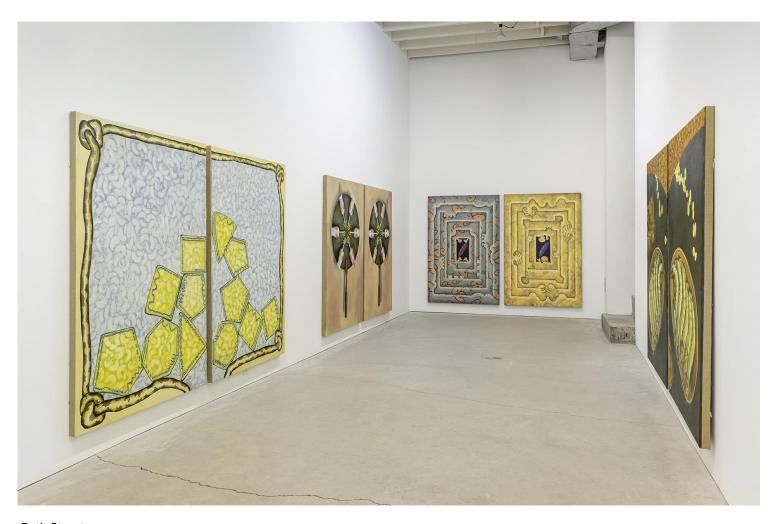

Sameer Farooq detail of I opened up the radio but there was no-one inside, 2022 fired and glazed stoneware and low fire clay

Beth Stuart Bongard paintings installation view, 2022

Beth Stuart Problem Five, 2022 oil on linen on panel 167.5 x 112 cm (each)