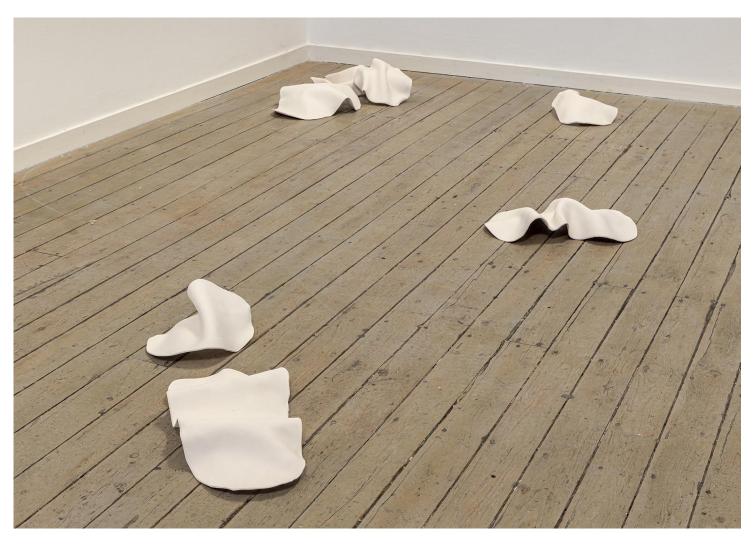

Sameer Farooq & Beth Stuart

installation view, 2022

Sameer Farooq I opened up the radio but there was no-one inside, 2022 fired and glazed stoneware and low fire clay  $233.5 \times 244 \times 141$  cm

Sameer Farooq detail of I opened up the radio but there was no-one inside, 2022 fired and glazed stoneware and low fire clay