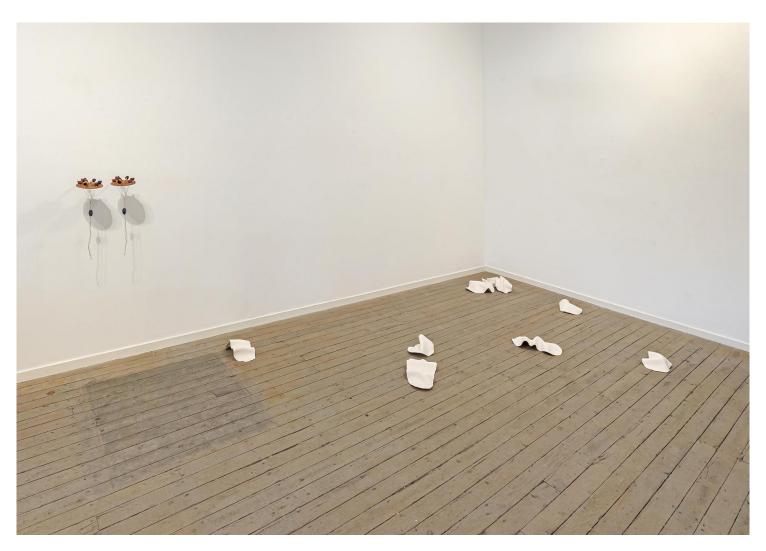

Sameer Farooq 70,000 Veils, 2019 fired paper clay installation view

Sameer Farooq 70,000 Veils, 2019 fired paper clay 8.5 x 38 x 24 cm

Sameer Farooq 70,000 Veils, 2019 (left) fired paper clay 7.5 x 29 x 38 cm

70,000 Veils, 2019 (middle) fired paper clay 7.5 x 19 x 23 cm

70,000 Veils, 2019 (right) fired paper clay 9 x 37 x 23 cm