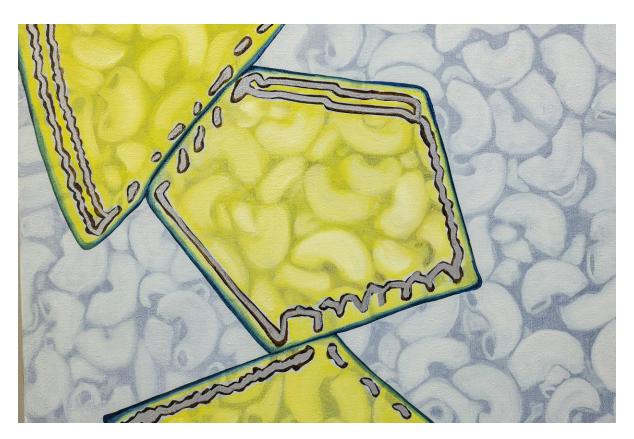

Beth Stuart detail of *Problem Five,* 2022 oil on linen on panel

Beth Stuart Problem Four, 2022 oil on linen on panel 167.5 x 112 cm (each)

Beth Stuart detail of *Problem Four,* 2022 oil on linen on panel