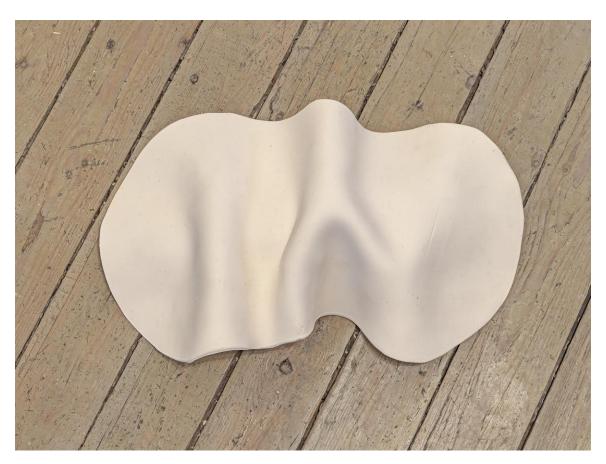

Sameer Farooq detail of I opened up the radio but there was no-one inside, 2022 fired and glazed stoneware and low fire clay

Sameer Farooq detail of I opened up the radio but there was no-one inside, 2022 fired and glazed stoneware and low fire clay