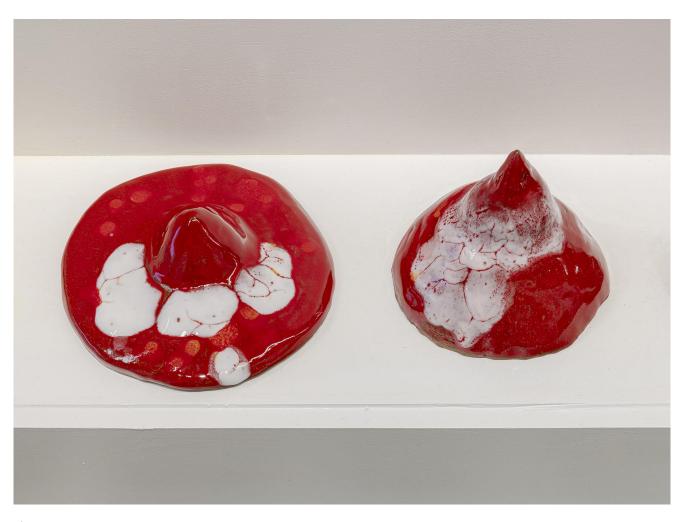

Sameer Farooq detail of I opened up the radio but there was no-one inside, 2022 fired and glazed stoneware and low fire clay

Sameer Farooq detail of I opened up the radio but there was no-one inside, 2022 fired and glazed stoneware and low fire clay

Sameer Farooq detail of I opened up the radio but there was no-one inside, 2022 fired and glazed stoneware and low fire clay

Beth Stuart Bongard paintings installation view, 2022

Beth Stuart Problem Five, 2022 oil on linen on panel 167.5 x 112 cm (each)