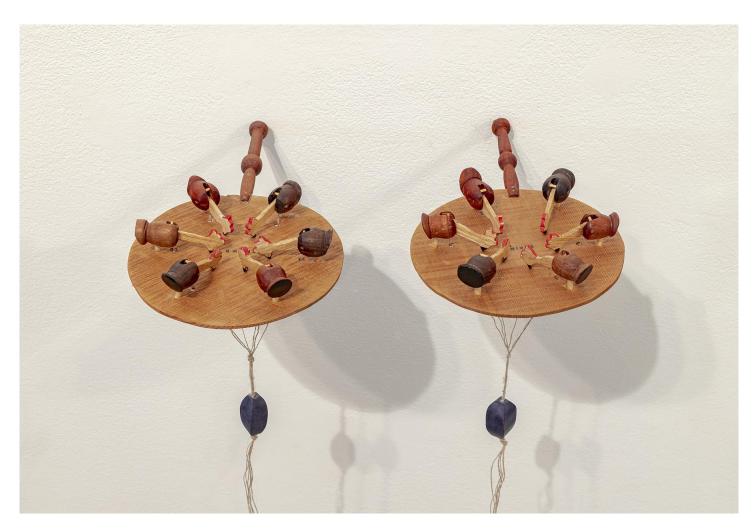

Beth Stuart detail of *Problem Two,* 2022 oil on linen on panel

Sameer Farooq & Beth Stuart ≠ installation view, 2022

Beth Stuart Labour: PRAWN v SHRIMP, 2022 paint, wood and linen thread 53.5 x 40.5 x 30.5 cm (each)