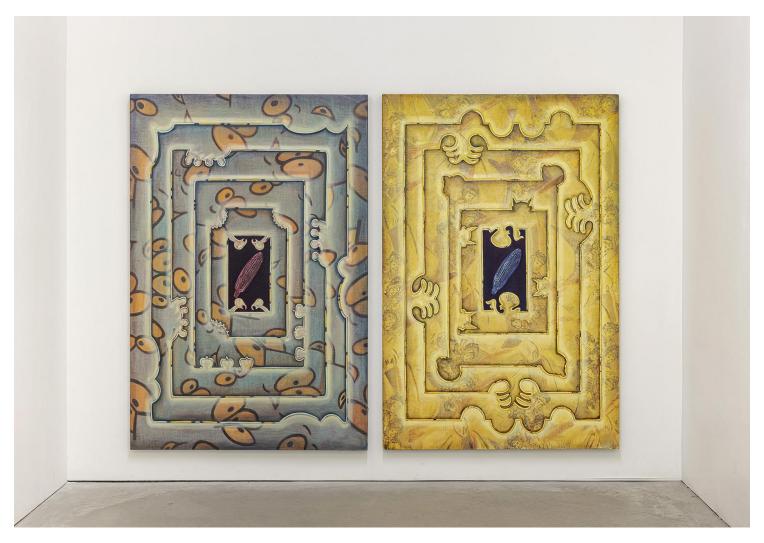

Sameer Farooq detail of I opened up the radio but there was no-one inside, 2022 fired and glazed stoneware and low fire clay

Beth Stuart Bongard paintings installation view, 2022

Beth Stuart Problem Five, 2022 oil on linen on panel 167.5 x 112 cm (each)

Beth Stuart detail of *Problem Five,* 2022 oil on linen on panel

Beth Stuart Problem Four, 2022 oil on linen on panel 167.5 x 112 cm (each)

Beth Stuart detail of *Problem Four,* 2022 oil on linen on panel

Beth Stuart Problem One, 2022 oil on linen on panel 167.5 x 112 cm (each)

Beth Stuart detail of *Problem One,* 2022 oil on linen on panel

Beth Stuart Problem Two, 2022 oil on linen on panel 167.5 x 112 cm (each)