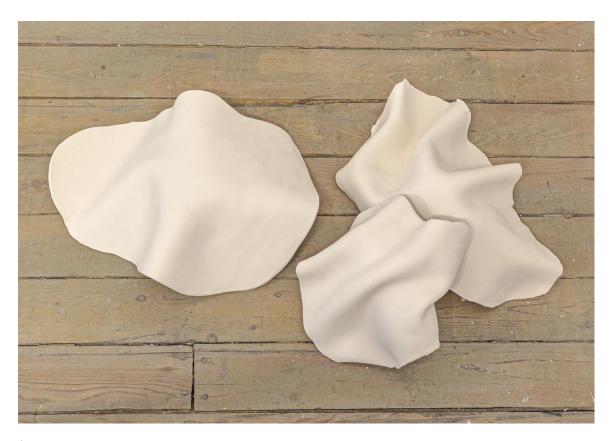

Sameer Farooq detail of I opened up the radio but there was no-one inside, 2022 fired and glazed stoneware and low fire clay

Sameer Farooq detail of I opened up the radio but there was no-one inside, 2022 fired and glazed stoneware and low fire clay

Sameer Farooq detail of I opened up the radio but there was no-one inside, 2022 fired and glazed stoneware and low fire clay

Beth Stuart Bongard paintings installation view, 2022

Beth Stuart Problem Five, 2022 oil on linen on panel 167.5 x 112 cm (each)