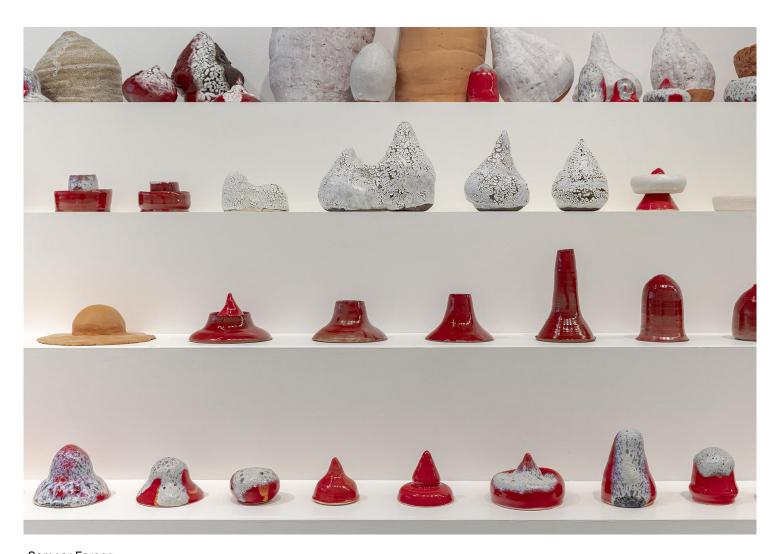

Sameer Farooq detail of I opened up the radio but there was no-one inside, 2022 fired and glazed stoneware and low fire clay

Sameer Farooq detail of I opened up the radio but there was no-one inside, 2022 fired and glazed stoneware and low fire clay