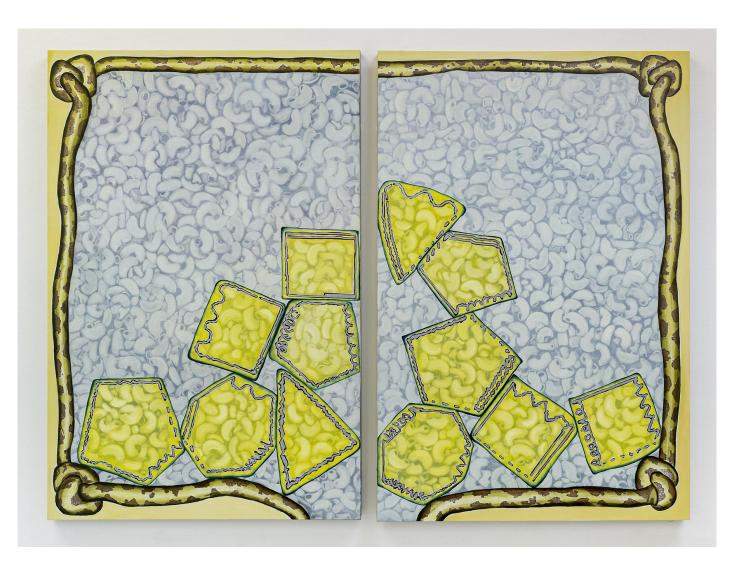

Sameer Farooq detail of I opened up the radio but there was no-one inside, 2022 fired and glazed stoneware and low fire clay

Beth Stuart Bongard paintings installation view, 2022

Beth Stuart Problem Five, 2022 oil on linen on panel 167.5 x 112 cm (each)