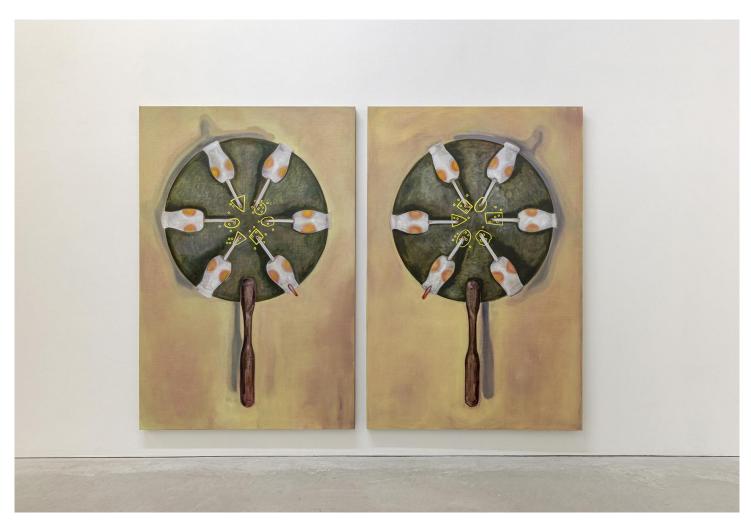

Beth Stuart Problem One, 2022 oil on linen on panel 167.5 x 112 cm (each)

Beth Stuart detail of *Problem One,* 2022 oil on linen on panel

Beth Stuart Problem Two, 2022 oil on linen on panel 167.5 x 112 cm (each)

Beth Stuart detail of *Problem Two,* 2022 oil on linen on panel

Sameer Farooq & Beth Stuart ≠ installation view, 2022

Beth Stuart Labour: PRAWN v SHRIMP, 2022 paint, wood and linen thread 53.5 x 40.5 x 30.5 cm (each)