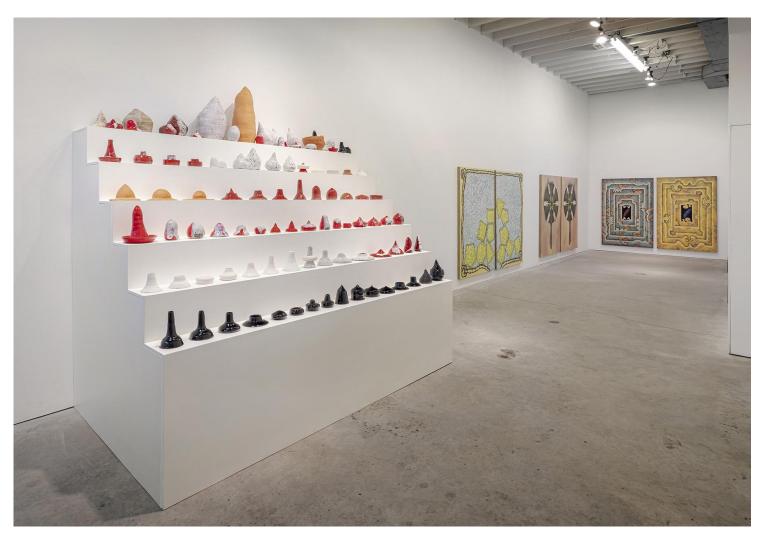

Sameer Farooq & Beth Stuart

installation view, 2022

Sameer Farooq I opened up the radio but there was no-one inside, 2022 fired and glazed stoneware and low fire clay  $233.5 \times 244 \times 141$  cm

Sameer Farooq detail of I opened up the radio but there was no-one inside, 2022 fired and glazed stoneware and low fire clay