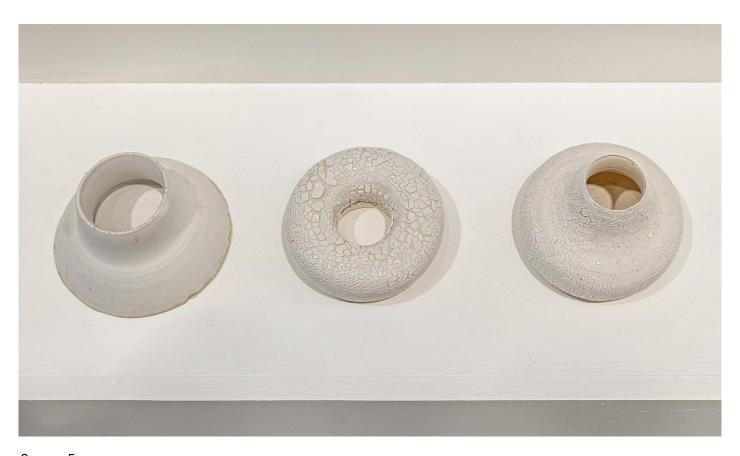

Sameer Farooq 70,000 Veils, 2019 fired paper clay installation view

Sameer Farooq 70,000 Veils, 2019 fired paper clay 8.5 x 38 x 24 cm

Sameer Farooq 70,000 Veils, 2019 (left) fired paper clay 7.5 x 29 x 38 cm

70,000 Veils, 2019 (middle) fired paper clay 7.5 x 19 x 23 cm

70,000 Veils, 2019 (right) fired paper clay 9 x 37 x 23 cm