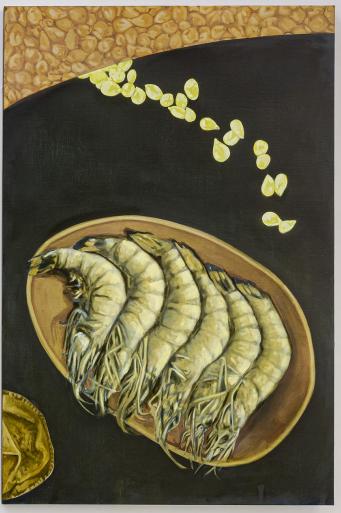

Beth Stuart detail of *Problem Two,* 2022 oil on linen on panel

Sameer Farooq & Beth Stuart ≠ installation view, 2022

Beth Stuart Labour: PRAWN v SHRIMP, 2022 paint, wood and linen thread 53.5 x 40.5 x 30.5 cm (each)