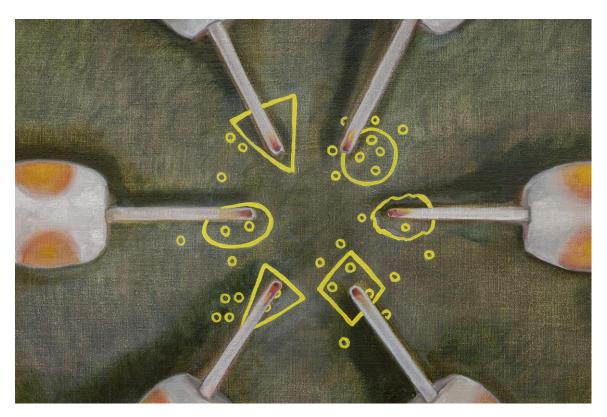

Sameer Farooq & Beth Stuart

installation view, 2022

Sameer Farooq I opened up the radio but there was no-one inside, 2022 fired and glazed stoneware and low fire clay  $233.5 \times 244 \times 141$  cm

Sameer Farooq detail of I opened up the radio but there was no-one inside, 2022 fired and glazed stoneware and low fire clay

Sameer Farooq detail of I opened up the radio but there was no-one inside, 2022 fired and glazed stoneware and low fire clay

Sameer Farooq detail of I opened up the radio but there was no-one inside, 2022 fired and glazed stoneware and low fire clay

Sameer Farooq detail of I opened up the radio but there was no-one inside, 2022 fired and glazed stoneware and low fire clay

Beth Stuart Bongard paintings installation view, 2022

Beth Stuart Problem Five, 2022 oil on linen on panel 167.5 x 112 cm (each)