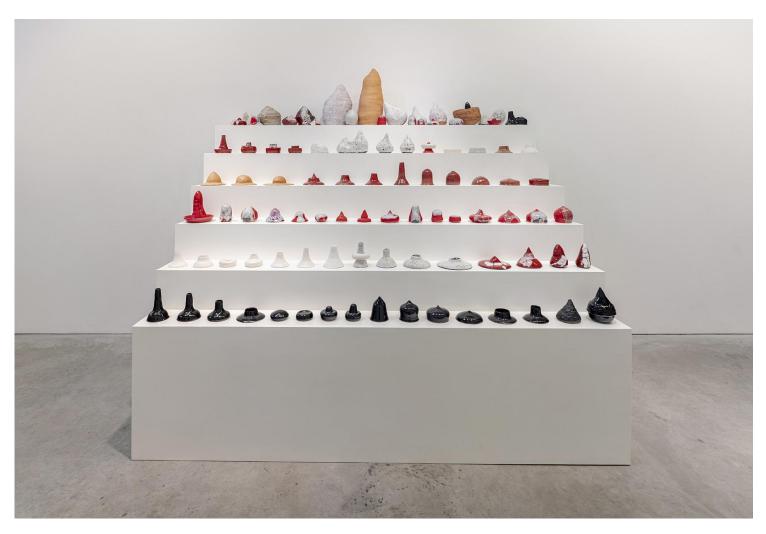

Sameer Farooq & Beth Stuart

installation view, 2022

Sameer Farooq I opened up the radio but there was no-one inside, 2022 fired and glazed stoneware and low fire clay  $233.5 \times 244 \times 141$  cm

Sameer Farooq detail of I opened up the radio but there was no-one inside, 2022 fired and glazed stoneware and low fire clay