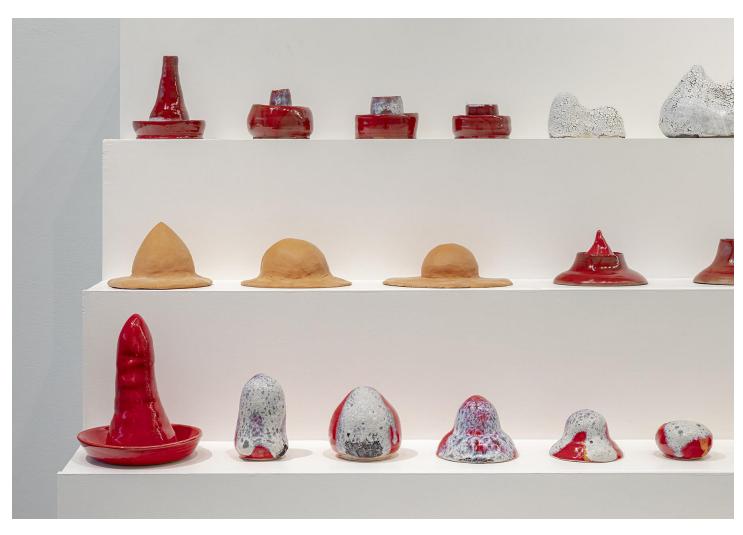

Sameer Farooq & Beth Stuart

installation view, 2022

Sameer Farooq I opened up the radio but there was no-one inside, 2022 fired and glazed stoneware and low fire clay  $233.5 \times 244 \times 141$  cm

Sameer Farooq detail of I opened up the radio but there was no-one inside, 2022 fired and glazed stoneware and low fire clay

Sameer Farooq detail of I opened up the radio but there was no-one inside, 2022 fired and glazed stoneware and low fire clay

Sameer Farooq detail of I opened up the radio but there was no-one inside, 2022 fired and glazed stoneware and low fire clay

Sameer Farooq detail of I opened up the radio but there was no-one inside, 2022 fired and glazed stoneware and low fire clay

Beth Stuart Bongard paintings installation view, 2022

Beth Stuart Problem Five, 2022 oil on linen on panel 167.5 x 112 cm (each)