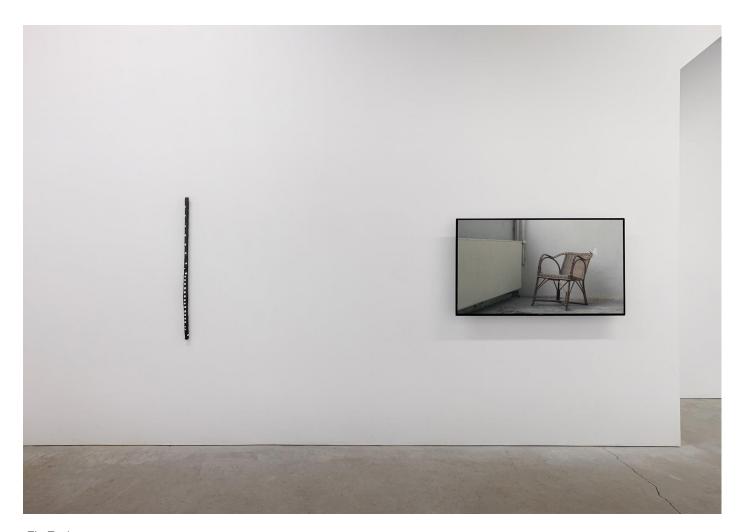

Screen Test for a Butterfly (Stripes and Dots), 2021 (right) 10 minute single-channel video with audio

Susan Hobbs Gallery

Zin Taylor Wand (Dots), 2022 (left) braided cotton thread, CPVC, enamel alkyd paint, epoxy clay, metal hooks, plaster cloth 112 x 4 x 4 cm

Screen Test for a Butterfly (Stripes and Dots), 2021 (right) 10 minute single-channel video with audio

Zin Taylor *Wand (Portal)*, 2022 CPVC, enamel alkyd paint, epoxy clay, metal hooks, plaster cloth 131 x 4 x 4 cm