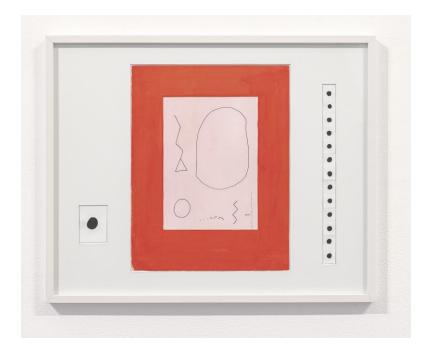

Zin Taylor Wand (Red), 2022 braided cotton thread, CPVC, enamel alkyd paint, epoxy clay, metal hooks, plaster cloth 105 x 4 x 4 cm

Zin Taylor New Age Language Index (Red) I, 2022 card stock, colour photo, paper, ink, gouache 40.5 x 51 cm

Zin Taylor New Age Language Index (Red) II, 2022 card stock, colour photo, paper, ink, gouache 40.5 x 51 cm

Zin Taylor *Thought Slab (Elements of a Void Projecting Forms Within a Field),* 2015 card stock, ink, photo, snake skin, foam-core, fabric 120 x 80 cm