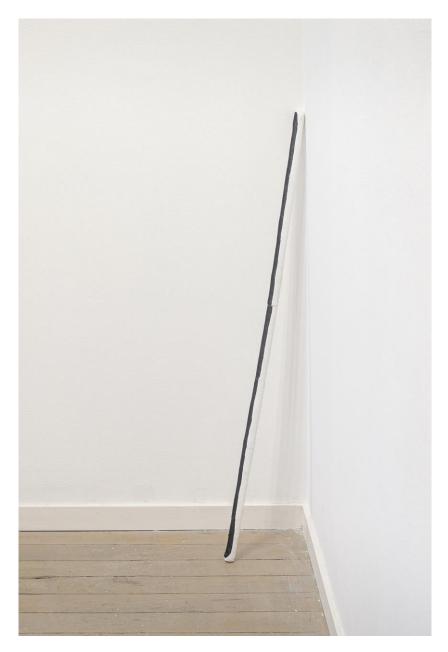

## Zin Taylor New Age Language Index (Two Dots Phasing), 2022 card stock, colour photo, paper, ink, gouache 40.5 x 51 cm

Zin Taylor Wand with Brain Dot (Lavender) I, 2022 CPVC, enamel alkyd paint, epoxy clay, metal hooks, plaster cloth 129.5 x 4 x 4 cm

Zin Taylor New Age Language Index (Green) I; Wand (Green), 2022 card stock, colour photo, paper, ink, gouache; CPVC, enamel alkyd paint, epoxy clay, metal hooks, plaster cloth 40.5 x 51 cm; 106.5 x 4 x 4 cm

Zin Taylor A Floating Arrangement (Shaped Thoughts), 2022 brass, copper, enamel alkyd paint, epoxy clay, nylon string, plaster, wire 117 x 18 x 7.5 cm

Zin Taylor Wand and Dot II, 2022 CPVC, enamel alkyd paint, epoxy clay, metal hooks, plaster cloth 127 x 4 x 4 cm

Zin Taylor New Age Language Index (Butterfly Drift), 2022 card stock, colour photo, paper, ink, gouache 40.5 x 51 cm

Zin Taylor Wand (Dots), 2022 (left) braided cotton thread, CPVC, enamel alkyd paint, epoxy clay, metal hooks, plaster cloth 112 x 4 x 4 cm

Screen Test for a Butterfly (Stripes and Dots), 2021 (right) 10 minute single-channel video with audio

Zin Taylor *Wand (Portal)*, 2022 CPVC, enamel alkyd paint, epoxy clay, metal hooks, plaster cloth 131 x 4 x 4 cm

Zin Taylor Wand (Red), 2022 braided cotton thread, CPVC, enamel alkyd paint, epoxy clay, metal hooks, plaster cloth 105 x 4 x 4 cm

Zin Taylor New Age Language Index (Red) I, 2022 card stock, colour photo, paper, ink, gouache 40.5 x 51 cm

Zin Taylor

A Floating Arrangement (The Formation of a Pyramid Through Lavender Steps), 2022 brass, copper, enamel alkyd paint, epoxy clay, nylon string, plaster, wire 103 x 14 x 7.5 cm

Zin Taylor Wand (Blue), 2022 braided cotton thread, CPVC, enamel alkyd paint, epoxy clay, metal hooks, plaster cloth 112 x 4 x 4 cm