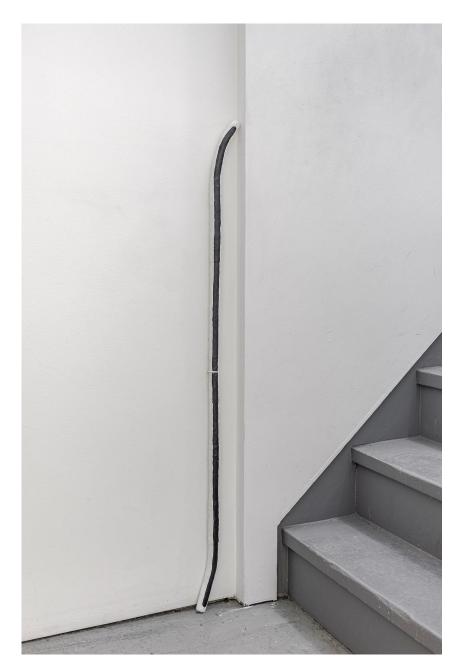

Zin Taylor Wand (Red), 2022 braided cotton thread, CPVC, enamel alkyd paint, epoxy clay, metal hooks, plaster cloth 105 x 4 x 4 cm

Zin Taylor New Age Language Index (Red) I, 2022 card stock, colour photo, paper, ink, gouache 40.5 x 51 cm