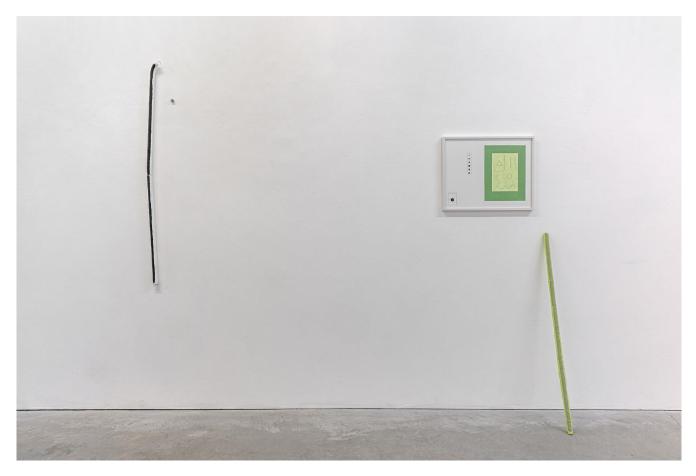

Zin Taylor New Age Language Index (Green) I; Wand (Green), 2022 card stock, colour photo, paper, ink, gouache; CPVC, enamel alkyd paint, epoxy clay, metal hooks, plaster cloth 40.5 x 51 cm; 106.5 x 4 x 4 cm