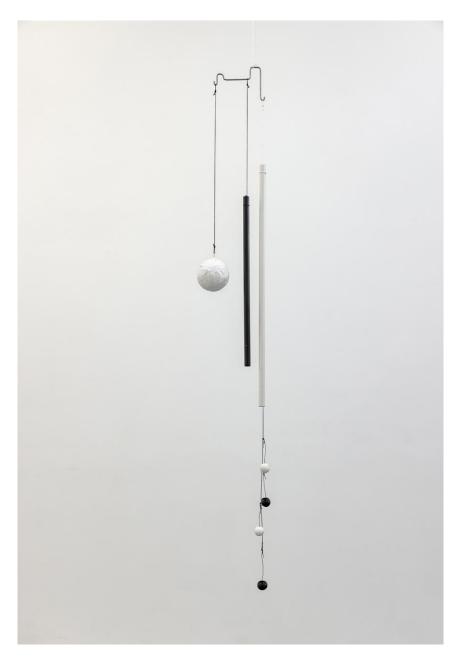

Zin Taylor A Floating Arrangement (Black Cherry Sequence), 2022 brass, copper, enamel alkyd paint, epoxy clay, nylon string, plaster, wire 117 x 18 x 7.5 cm

Zin Taylor A Floating Arrangement (Shaped Thoughts), 2022 brass, copper, enamel alkyd paint, epoxy clay, nylon string, plaster, wire 117 x 18 x 7.5 cm

Zin Taylor Wand and Dot II, 2022 CPVC, enamel alkyd paint, epoxy clay, metal hooks, plaster cloth 127 x 4 x 4 cm