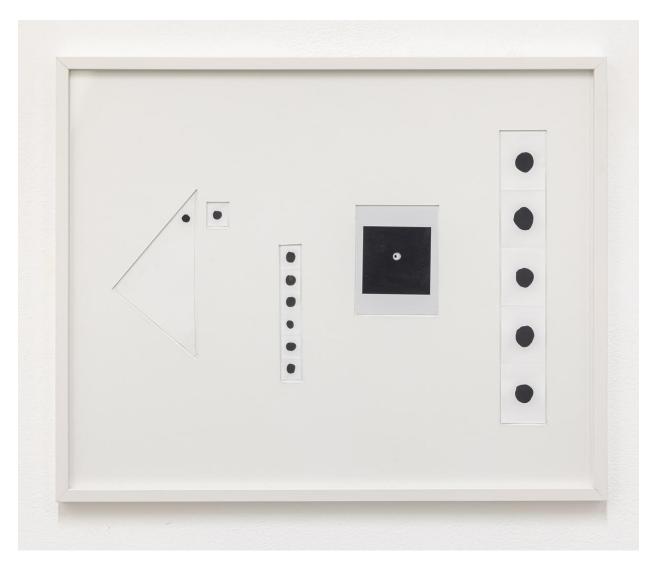

## Zin Taylor New Age Language Index (Two Dots Phasing), 2022 card stock, colour photo, paper, ink, gouache 40.5 x 51 cm

Zin Taylor Wand with Brain Dot (Lavender) I, 2022 CPVC, enamel alkyd paint, epoxy clay, metal hooks, plaster cloth 129.5 x 4 x 4 cm