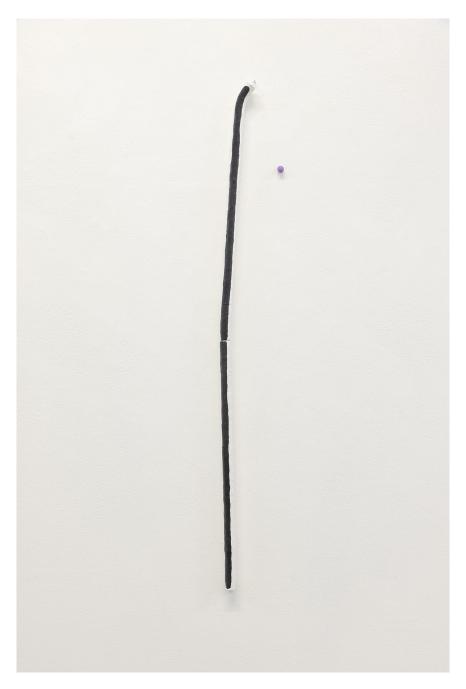

## Zin Taylor New Age Language Index (Two Dots Phasing), 2022 card stock, colour photo, paper, ink, gouache 40.5 x 51 cm

Zin Taylor Wand with Brain Dot (Lavender) I, 2022 CPVC, enamel alkyd paint, epoxy clay, metal hooks, plaster cloth 129.5 x 4 x 4 cm

Zin Taylor New Age Language Index (Green) I; Wand (Green), 2022 card stock, colour photo, paper, ink, gouache; CPVC, enamel alkyd paint, epoxy clay, metal hooks, plaster cloth 40.5 x 51 cm; 106.5 x 4 x 4 cm

Zin Taylor New Age Language Index (Butterfly Drift), 2022 card stock, colour photo, paper, ink, gouache 40.5 x 51 cm

Zin Taylor Wand (Dots), 2022 (left) braided cotton thread, CPVC, enamel alkyd paint, epoxy clay, metal hooks, plaster cloth 112 x 4 x 4 cm

Zin Taylor Wand (Red), 2022 braided cotton thread, CPVC, enamel alkyd paint, epoxy clay, metal hooks, plaster cloth 105 x 4 x 4 cm

Zin Taylor New Age Language Index (Red) I, 2022 card stock, colour photo, paper, ink, gouache 40.5 x 51 cm

Zin Taylor

A Floating Arrangement (The Formation of a Pyramid Through Lavender Steps), 2022 brass, copper, enamel alkyd paint, epoxy clay, nylon string, plaster, wire 103 x 14 x 7.5 cm

Zin Taylor Wand (Blue), 2022 braided cotton thread, CPVC, enamel alkyd paint, epoxy clay, metal hooks, plaster cloth 112 x 4 x 4 cm