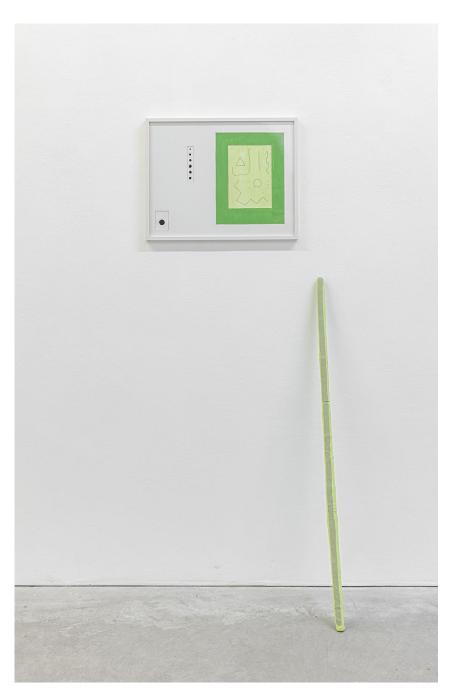

Zin Taylor New Age Language Index (Green) I; Wand (Green), 2022 card stock, colour photo, paper, ink, gouache; CPVC, enamel alkyd paint, epoxy clay, metal hooks, plaster cloth 40.5 x 51 cm; 106.5 x 4 x 4 cm