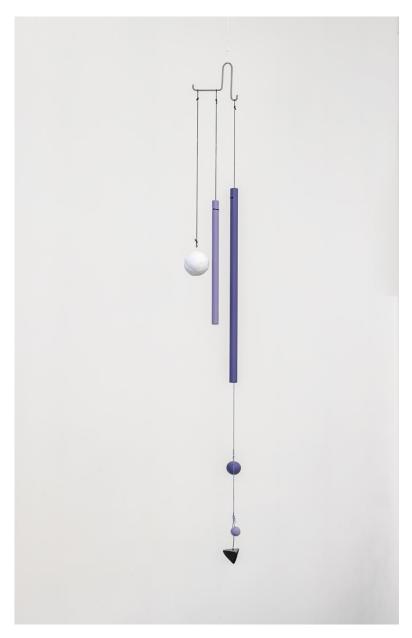

Zin Taylor A Floating Arrangement (Black Cherry Sequence), 2022 brass, copper, enamel alkyd paint, epoxy clay, nylon string, plaster, wire 117 x 18 x 7.5 cm

Zin Taylor A Floating Arrangement (Shaped Thoughts), 2022 brass, copper, enamel alkyd paint, epoxy clay, nylon string, plaster, wire 117 x 18 x 7.5 cm

Zin Taylor Wand and Dot II, 2022 CPVC, enamel alkyd paint, epoxy clay, metal hooks, plaster cloth 127 x 4 x 4 cm

Zin Taylor

A Floating Arrangement (The Formation of a Pyramid Through Lavender Steps), 2022 brass, copper, enamel alkyd paint, epoxy clay, nylon string, plaster, wire 103 x 14 x 7.5 cm

Zin Taylor Wand (Blue), 2022 braided cotton thread, CPVC, enamel alkyd paint, epoxy clay, metal hooks, plaster cloth 112 x 4 x 4 cm