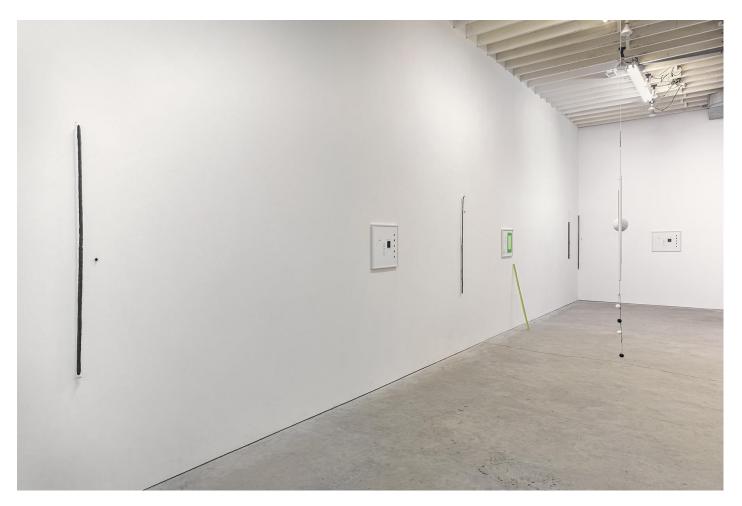

Zin Taylor A Floating Arrangement (Black Cherry Sequence), 2022 brass, copper, enamel alkyd paint, epoxy clay, nylon string, plaster, wire 117 x 18 x 7.5 cm

## Zin Taylor New Age Language Index (Two Dots Phasing), 2022 card stock, colour photo, paper, ink, gouache 40.5 x 51 cm

Zin Taylor Wand with Brain Dot (Lavender) I, 2022 CPVC, enamel alkyd paint, epoxy clay, metal hooks, plaster cloth 129.5 x 4 x 4 cm

Zin Taylor New Age Language Index (Green) I; Wand (Green), 2022 card stock, colour photo, paper, ink, gouache; CPVC, enamel alkyd paint, epoxy clay, metal hooks, plaster cloth 40.5 x 51 cm; 106.5 x 4 x 4 cm

Zin Taylor A Floating Arrangement (Shaped Thoughts), 2022 brass, copper, enamel alkyd paint, epoxy clay, nylon string, plaster, wire 117 x 18 x 7.5 cm

Zin Taylor Wand and Dot II, 2022 CPVC, enamel alkyd paint, epoxy clay, metal hooks, plaster cloth 127 x 4 x 4 cm

Zin Taylor New Age Language Index (Butterfly Drift), 2022 card stock, colour photo, paper, ink, gouache 40.5 x 51 cm

Zin Taylor Wand (Dots), 2022 (left) braided cotton thread, CPVC, enamel alkyd paint, epoxy clay, metal hooks, plaster cloth 112 x 4 x 4 cm