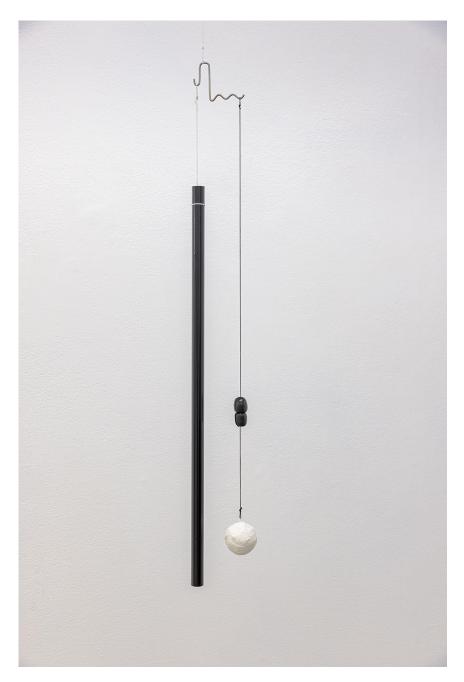

Zin Taylor A Floating Arrangement (Black Cherry Sequence), 2022 brass, copper, enamel alkyd paint, epoxy clay, nylon string, plaster, wire 117 x 18 x 7.5 cm

Zin Taylor A Floating Arrangement (Shaped Thoughts), 2022 brass, copper, enamel alkyd paint, epoxy clay, nylon string, plaster, wire 117 x 18 x 7.5 cm

Zin Taylor Wand and Dot II, 2022 CPVC, enamel alkyd paint, epoxy clay, metal hooks, plaster cloth 127 x 4 x 4 cm