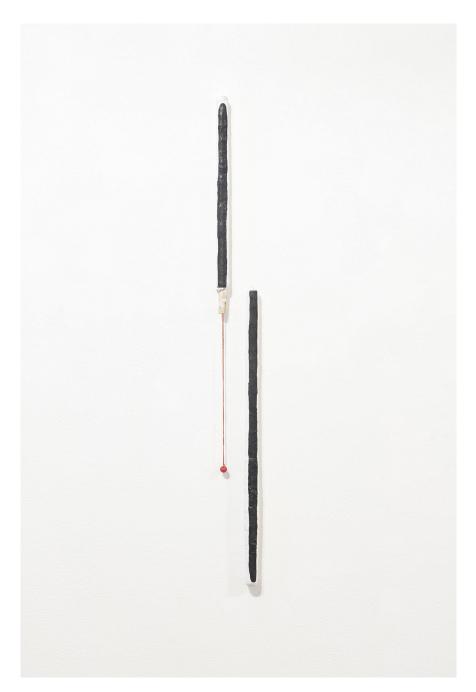

Zin Taylor

A Floating Arrangement (The Formation of a Pyramid Through Lavender Steps), 2022 brass, copper, enamel alkyd paint, epoxy clay, nylon string, plaster, wire 103 x 14 x 7.5 cm

Zin Taylor Wand (Blue), 2022 braided cotton thread, CPVC, enamel alkyd paint, epoxy clay, metal hooks, plaster cloth 112 x 4 x 4 cm