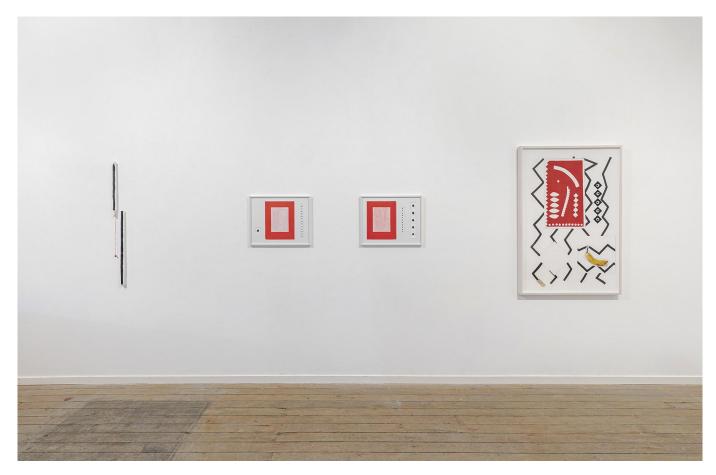

Screen Test for a Butterfly (Stripes and Dots), 2021 (right) 10 minute single-channel video with audio

Susan Hobbs Gallery

Zin Taylor Wand (Dots), 2022 (left) braided cotton thread, CPVC, enamel alkyd paint, epoxy clay, metal hooks, plaster cloth 112 x 4 x 4 cm

Screen Test for a Butterfly (Stripes and Dots), 2021 (right) 10 minute single-channel video with audio

Zin Taylor *Wand (Portal)*, 2022 CPVC, enamel alkyd paint, epoxy clay, metal hooks, plaster cloth 131 x 4 x 4 cm