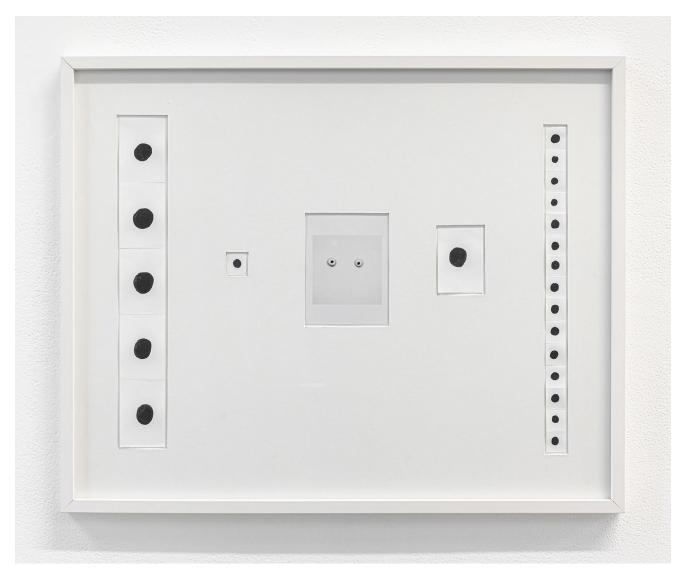

## Zin Taylor New Age Language Index (Two Dots Phasing), 2022 card stock, colour photo, paper, ink, gouache 40.5 x 51 cm

Zin Taylor Wand with Brain Dot (Lavender) I, 2022 CPVC, enamel alkyd paint, epoxy clay, metal hooks, plaster cloth 129.5 x 4 x 4 cm

Zin Taylor New Age Language Index (Green) I; Wand (Green), 2022 card stock, colour photo, paper, ink, gouache; CPVC, enamel alkyd paint, epoxy clay, metal hooks, plaster cloth 40.5 x 51 cm; 106.5 x 4 x 4 cm

Zin Taylor New Age Language Index (Butterfly Drift), 2022 card stock, colour photo, paper, ink, gouache 40.5 x 51 cm

Zin Taylor Wand (Dots), 2022 (left) braided cotton thread, CPVC, enamel alkyd paint, epoxy clay, metal hooks, plaster cloth 112 x 4 x 4 cm

Zin Taylor Wand (Red), 2022 braided cotton thread, CPVC, enamel alkyd paint, epoxy clay, metal hooks, plaster cloth 105 x 4 x 4 cm

Zin Taylor New Age Language Index (Red) I, 2022 card stock, colour photo, paper, ink, gouache 40.5 x 51 cm

Zin Taylor New Age Language Index (Red) II, 2022 card stock, colour photo, paper, ink, gouache 40.5 x 51 cm

Zin Taylor *Thought Slab (Elements of a Void Projecting Forms Within a Field),* 2015 card stock, ink, photo, snake skin, foam-core, fabric 120 x 80 cm