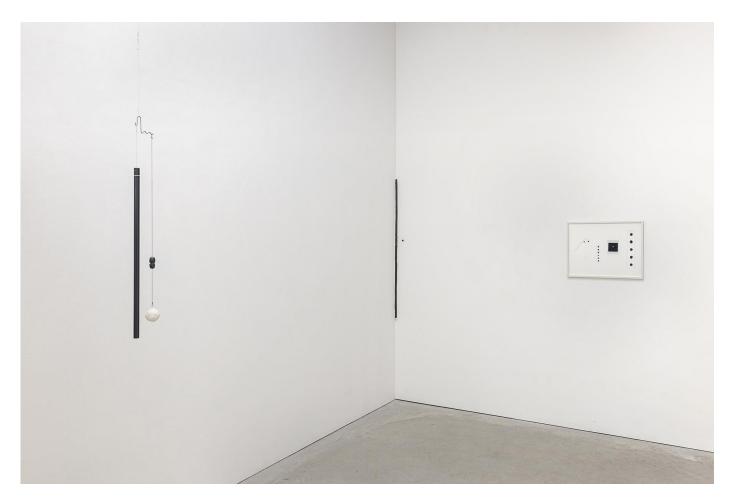

Zin Taylor A Floating Arrangement (Black Cherry Sequence), 2022 brass, copper, enamel alkyd paint, epoxy clay, nylon string, plaster, wire 117 x 18 x 7.5 cm

Zin Taylor New Age Language Index (Green) I; Wand (Green), 2022 card stock, colour photo, paper, ink, gouache; CPVC, enamel alkyd paint, epoxy clay, metal hooks, plaster cloth 40.5 x 51 cm; 106.5 x 4 x 4 cm

Zin Taylor A Floating Arrangement (Shaped Thoughts), 2022 brass, copper, enamel alkyd paint, epoxy clay, nylon string, plaster, wire 117 x 18 x 7.5 cm

Zin Taylor Wand and Dot II, 2022 CPVC, enamel alkyd paint, epoxy clay, metal hooks, plaster cloth 127 x 4 x 4 cm