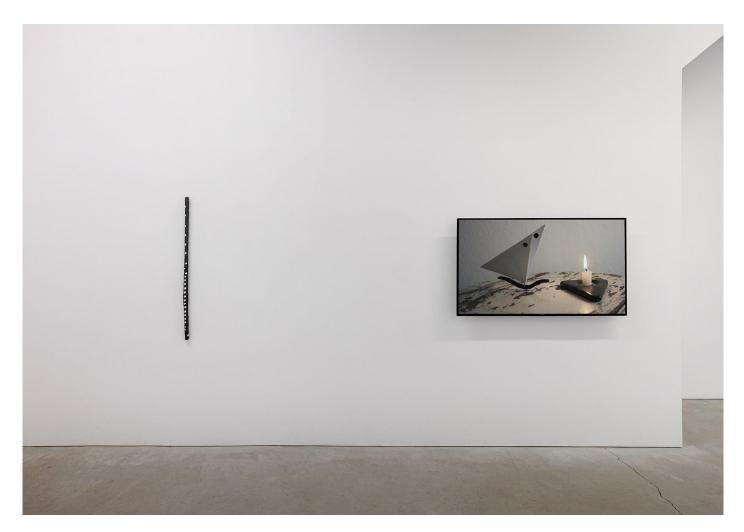

Screen Test for a Butterfly (Stripes and Dots), 2021 (right) 10 minute single-channel video with audio

Susan Hobbs Gallery

Zin Taylor Wand (Dots), 2022 (left) braided cotton thread, CPVC, enamel alkyd paint, epoxy clay, metal hooks, plaster cloth 112 x 4 x 4 cm

Screen Test for a Butterfly (Stripes and Dots), 2021 (right) 10 minute single-channel video with audio

Zin Taylor *Wand (Portal)*, 2022 CPVC, enamel alkyd paint, epoxy clay, metal hooks, plaster cloth 131 x 4 x 4 cm