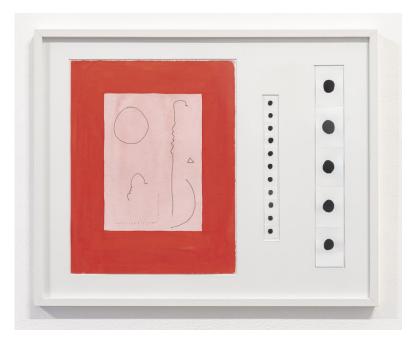

Zin Taylor Wand (Red), 2022 braided cotton thread, CPVC, enamel alkyd paint, epoxy clay, metal hooks, plaster cloth 105 x 4 x 4 cm

Zin Taylor New Age Language Index (Red) I, 2022 card stock, colour photo, paper, ink, gouache 40.5 x 51 cm

Zin Taylor New Age Language Index (Red) II, 2022 card stock, colour photo, paper, ink, gouache 40.5 x 51 cm

Zin Taylor *Thought Slab (Elements of a Void Projecting Forms Within a Field),* 2015 card stock, ink, photo, snake skin, foam-core, fabric 120 x 80 cm