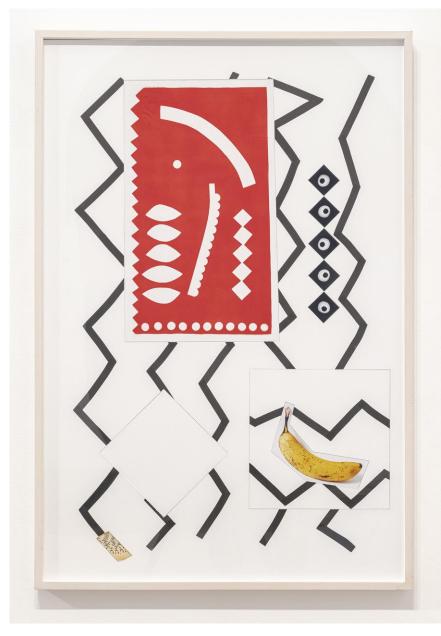

Zin Taylor New Age Language Index (Red) II, 2022 card stock, colour photo, paper, ink, gouache 40.5 x 51 cm

Zin Taylor *Thought Slab (Elements of a Void Projecting Forms Within a Field),* 2015 card stock, ink, photo, snake skin, foam-core, fabric 120 x 80 cm