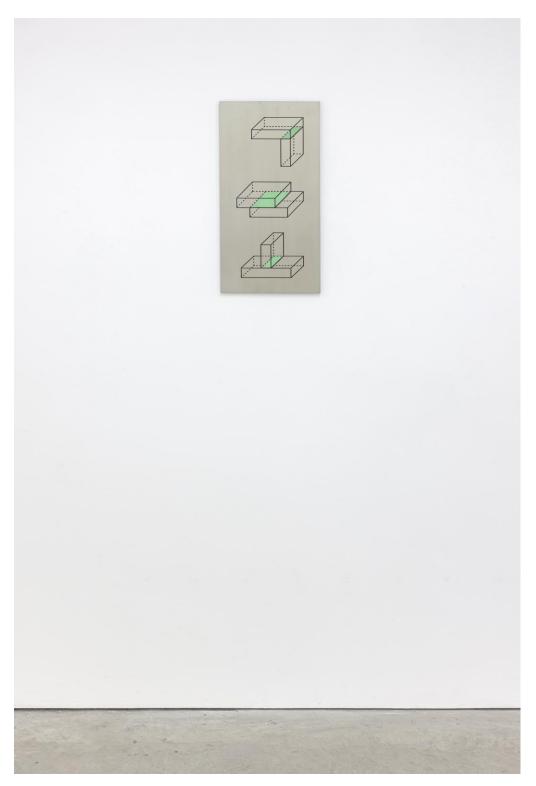

Brian Groombridge Case Study, 2021, edition of 2 paint, screenprint on aluminum 30 x 22.5 cm

Brian Groombridge Case Study, 2021 paint, screenprint on aluminum 30.5 x 22.8 cm each