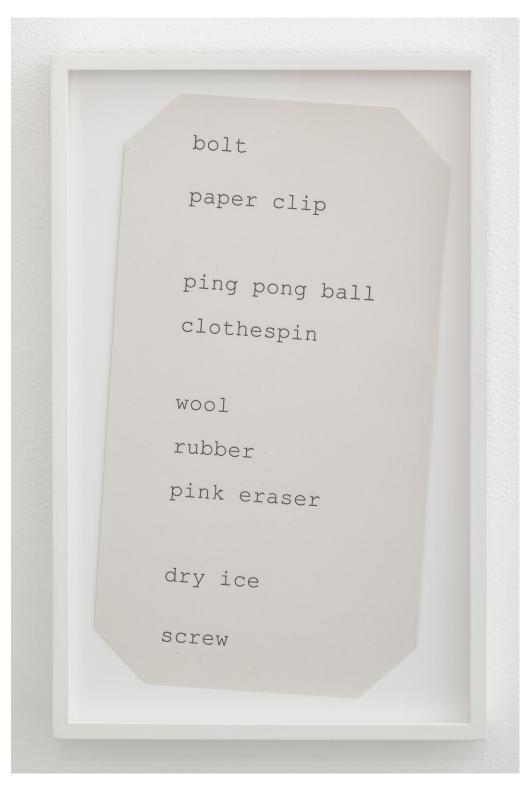

Brian Groombridge Case Study, 2021 painted wood, plywood

Brian Groombridge Case Study, 2021 painted wood, plywood

Brian Groombridge Case Study, 2021, edition of 10 letterpress 29.5 x 20.3 cm

Brian Groombridge Installation View