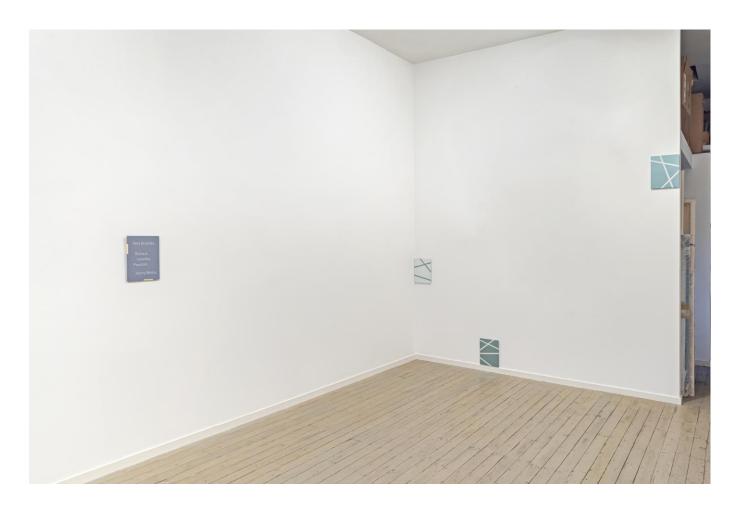

Brian Groombridge Case Study, 2021 painted wood, plywood

Brian Groombridge Case Study, 2021 painted wood, plywood

Brian Groombridge Case Study, 2021, edition of 10 letterpress 29.5 x 20.3 cm

Brian Groombridge Installation View

Brian Groombridge Case Study, 2021, edition of 2 paint, screenprint on aluminum 30 x 22.5 cm

Brian Groombridge Case Study, 2021 paint, screenprint on aluminum 30.5 x 22.8 cm each