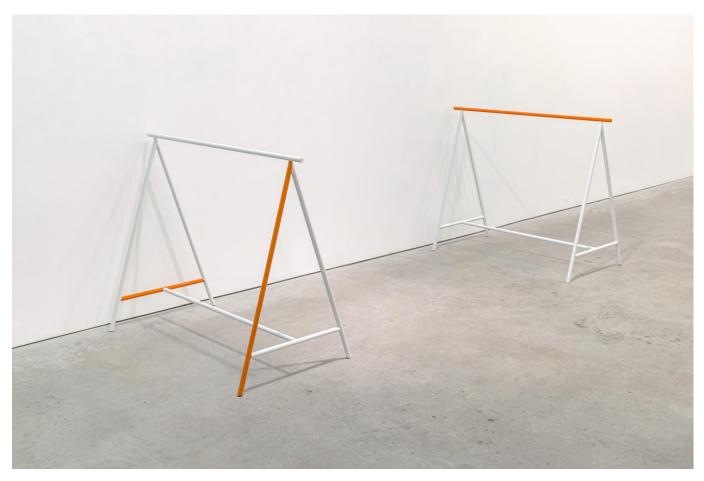

Brian Groombridge Case Study installation view

Brian Groombridge Case Study, 2021 painted steel

Brian Groombridge Case Study, 2021 painted steel

Brian Groombridge Case Study, 2021 stainless steel, acid etching, paint