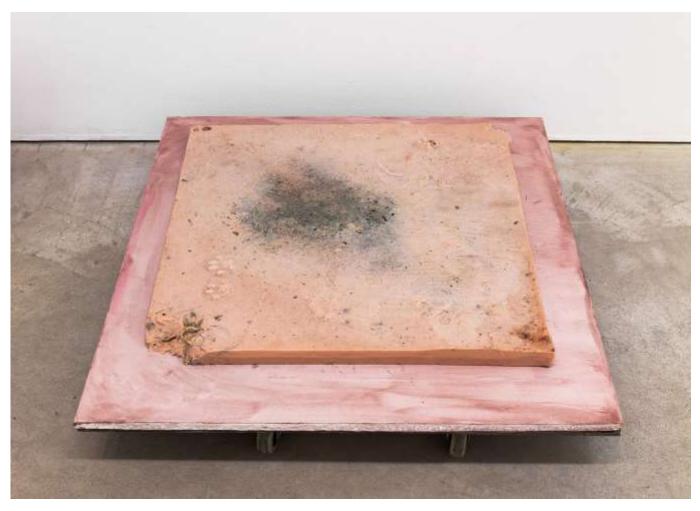

Katie Lyle Soap and shadow, 2020 oil, pencil crayon and pastel on canvas, mounted with wax on canvas 101.5 x 70 cm

Ella Dawn McGeough dream~form\_grape, 2020 soy, beeswax, mixed media, found wood, cotton, reclaimed copper ink, castors 29 x 33 x 43 cm