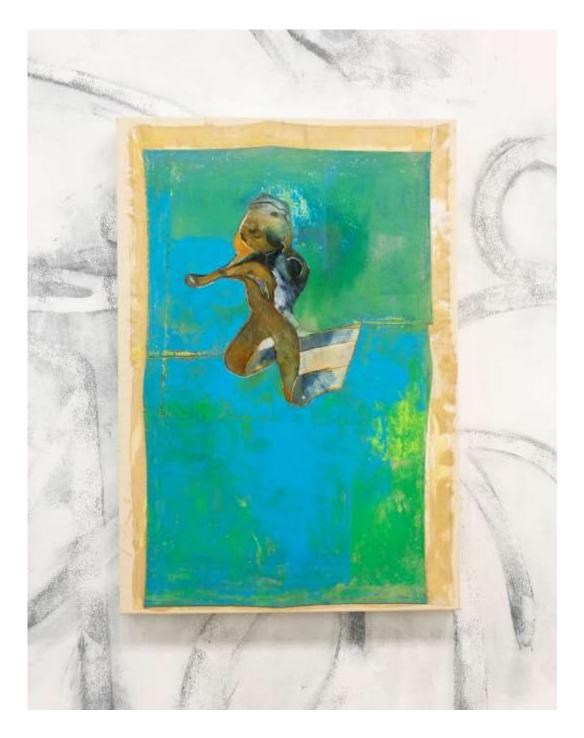

Katie Lyle Soap and shadow, 2020 oil, pencil crayon and pastel on canvas, mounted with wax on canvas 101.5 x 70 cm

Ella Dawn McGeough dream~form\_grape, 2020 soy, beeswax, mixed media, found wood, cotton, reclaimed copper ink, castors 29 x 33 x 43 cm