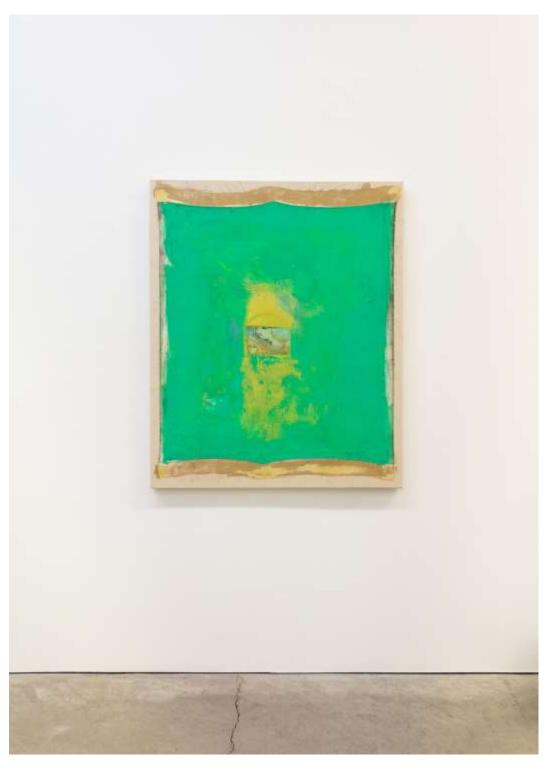

 $\label{eq:continuous} \emph{dream-form\_smoke}, 2020\\ soy, beeswax, charcoal, found wood, silk, reclaimed copper ink, soy wax, castors 24 x 40.5 x 48 cm$ 

Katie Lyle Sky News, 2020 oil, pencil crayon and pastel on canvas, mounted with wax and adhesive on canvas 119.5 x 91.5 cm