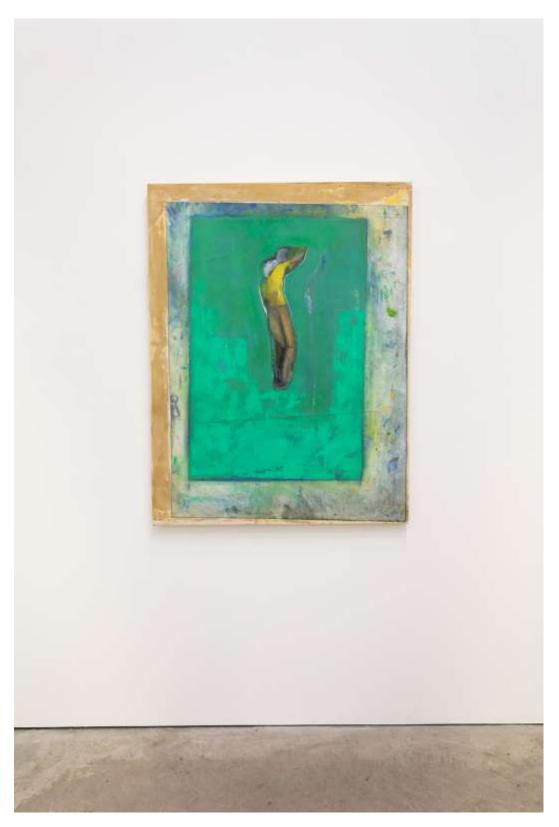

Katie Lyle and Ella Dawn McGeough Greener than Grass installation view, 2020

Katie Lyle Sea change, 2020 oil, pencil crayon and pastel on canvas, mounted with wax and adhesive on canvas  $80\ x\ 76\ cm$ 