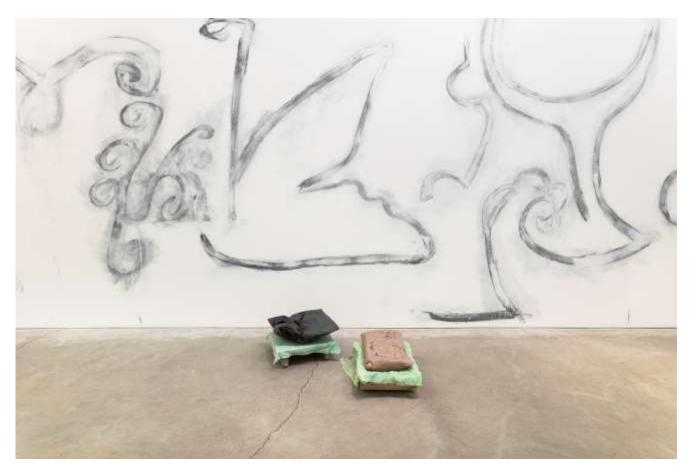

Katie Lyle and Ella Dawn McGeough Greener than Grass installation view, 2020

Katie Lyle Theatre, 2020 oil, pencil crayon, pastel  $\,$  and collage on canvas, mounted with wax and adhesive on canvas 102 x 84 cm