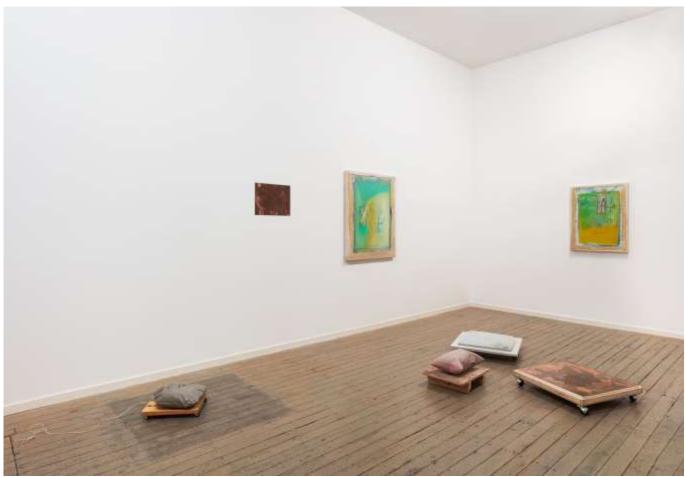

Katie Lyle and Ella Dawn McGeough Greener than Grass installation view, 2020

Katie Lyle Sea change, 2020 oil, pencil crayon and pastel on canvas, mounted with wax and adhesive on canvas  $80\ x\ 76\ cm$ 

Katie Lyle Soap and shadow, 2020 oil, pencil crayon and pastel on canvas, mounted with wax on canvas 101.5 x 70 cm

Ella Dawn McGeough dream~form\_grape, 2020 soy, beeswax, mixed media, found wood, cotton, reclaimed copper ink, castors 29 x 33 x 43 cm

 $\label{eq:continuous} \emph{dream-form\_smoke}, 2020\\ soy, beeswax, charcoal, found wood, silk, reclaimed copper ink, soy wax, castors 24 x 40.5 x 48 cm$ 

Katie Lyle Sky News, 2020 oil, pencil crayon and pastel on canvas, mounted with wax and adhesive on canvas 119.5 x 91.5 cm

Ella Dawn McGeough site~form\_Charlie i, 2020 soy, beeswax, mixed media, found wood, drywall, hibiscus ink, casters 12.5 x 61 x 61 cm

Katie Lyle The Hare, 2020 oil, pencil crayon and pastel on canvas, mounted with wax and adhesive on canvas 122 x 100.5 cm