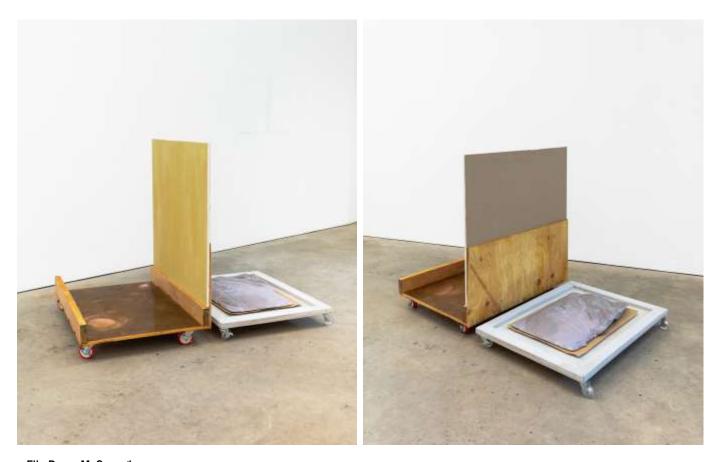

Ella Dawn McGeough site~form\_Charlie i, 2020 soy, beeswax, mixed media, found wood, drywall, hibiscus ink, casters 12.5 x 61 x 61 cm

Katie Lyle The Hare, 2020 oil, pencil crayon and pastel on canvas, mounted with wax and adhesive on canvas 122 x 100.5 cm

Ella Dawn McGeough space~form\_summer, 2020 copper, microcrystalline wax, found wood, drywall, orange wax, casters 102 x 89 x 65 cm

space~form\_mouse, 2020 soy, beeswax, found wood, milk paint, casters 15 x 87 x 66.5 cm