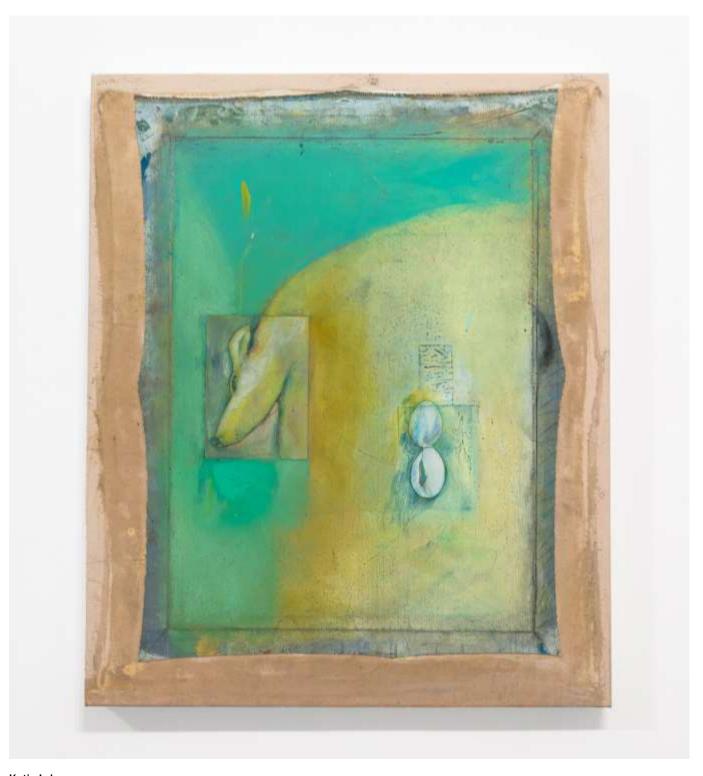

Ella Dawn McGeough site~form\_Charlie i, 2020 soy, beeswax, mixed media, found wood, drywall, hibiscus ink, casters 12.5 x 61 x 61 cm

Katie Lyle The Hare, 2020 oil, pencil crayon and pastel on canvas, mounted with wax and adhesive on canvas 122 x 100.5 cm