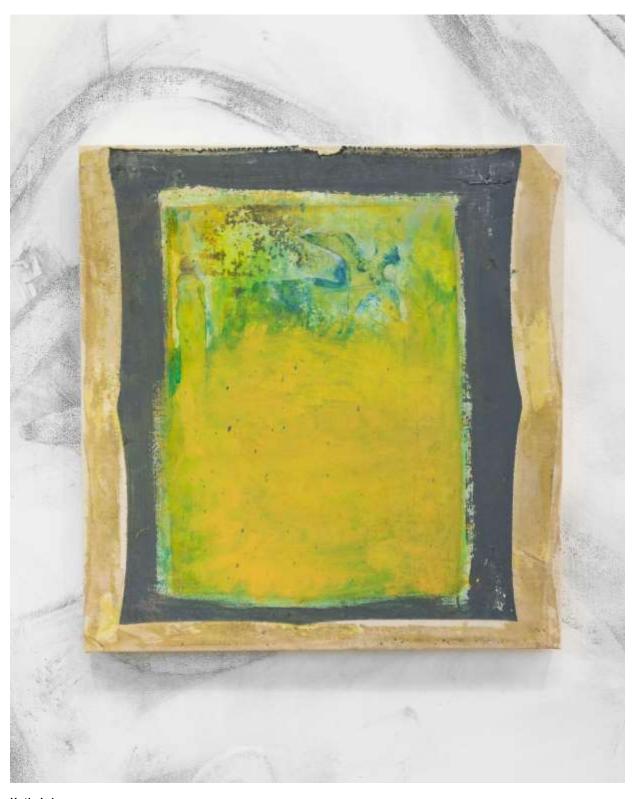

Katie Lyle and Ella Dawn McGeough Greener than Grass installation view, 2020

Katie Lyle Sea change, 2020 oil, pencil crayon and pastel on canvas, mounted with wax and adhesive on canvas  $80\ x\ 76\ cm$ 