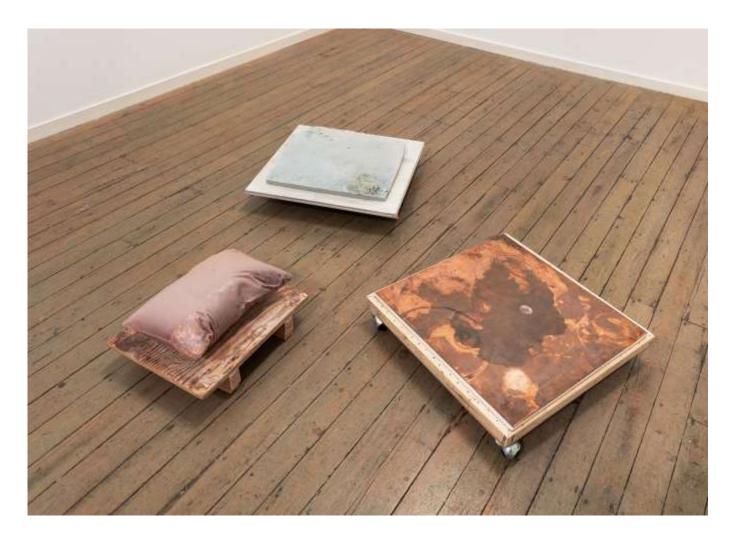

Katie Lyle Soap and shadow, 2020 oil, pencil crayon and pastel on canvas, mounted with wax on canvas 101.5 x 70 cm

Ella Dawn McGeough dream~form\_grape, 2020 soy, beeswax, mixed media, found wood, cotton, reclaimed copper ink, castors 29 x 33 x 43 cm

 $\label{eq:continuous} \emph{dream-form\_smoke}, 2020\\ soy, beeswax, charcoal, found wood, silk, reclaimed copper ink, soy wax, castors 24 x 40.5 x 48 cm$ 

Katie Lyle Sky News, 2020 oil, pencil crayon and pastel on canvas, mounted with wax and adhesive on canvas 119.5 x 91.5 cm

Ella Dawn McGeough space~form\_summer, 2020 copper, microcrystalline wax, found wood, drywall, orange wax, casters 102 x 89 x 65 cm

space~form\_mouse, 2020 soy, beeswax, found wood, milk paint, casters 15 x 87 x 66.5 cm

site~form\_Charlie ii, 2020 soy, beeswax, mixed media, found wood, drywall, milk paint, casters 14 x 61 x 61 cm

space~form\_cauldron, 2020 copper, microcrystalline wax, found wood, drywall, casters 12.5 x 61 x 61 cm