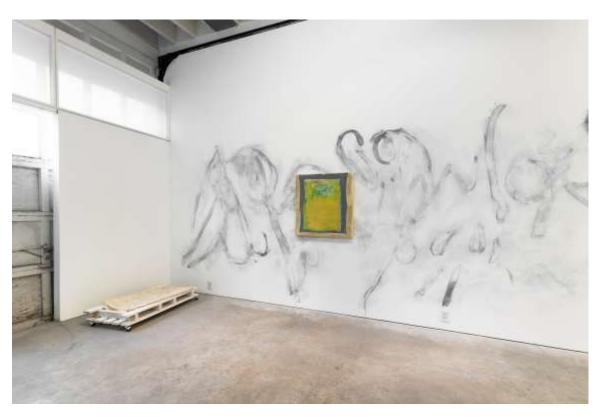

Katie Lyle and Ella Dawn McGeough Greener than Grass installation view, 2020

Katie Lyle Sea change, 2020 oil, pencil crayon and pastel on canvas, mounted with wax and adhesive on canvas  $80\ x\ 76\ cm$ 