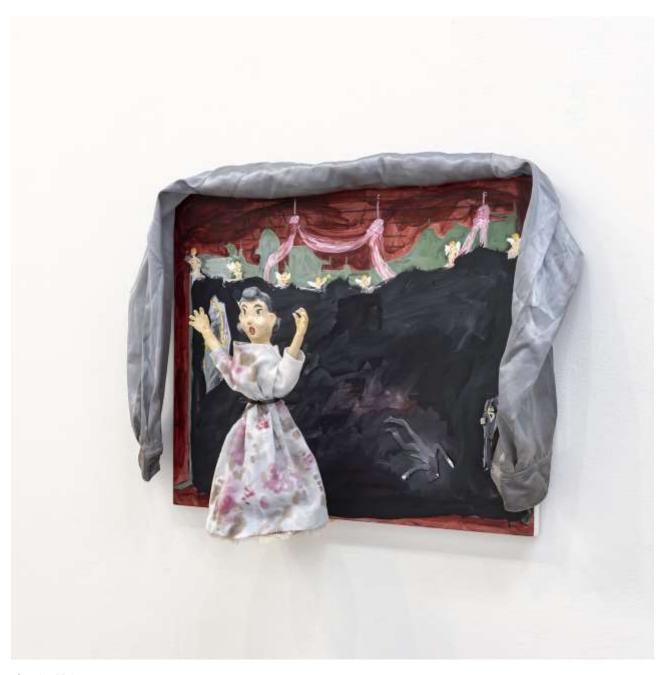

Sandra Meigs Mad Lady. The Little Lost Operas, 2020 acrylic on panel, polymer clay, metal, wood, yarn, fabric, paper

Sandra Meigs Her Deathbed. The Little Lost Operas, 2020 acrylic on panel, wood, used clothing, fabric, polyester stuffing, metal, paper