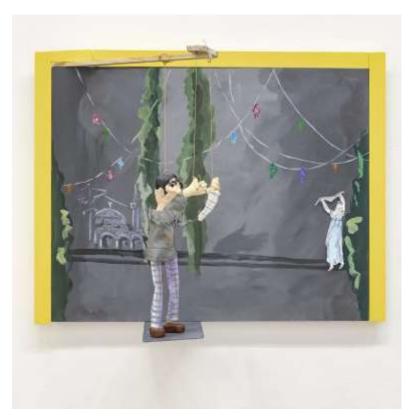

Sandra Meigs
The Hacienda. The Little Lost Operas, 2020
acrylic on panel, wood, used blanket, used clothing, polymer clay, metal, nylon thread, paper

the peculiarity. on the emotions, 2020 oil on panel  $\,$ 