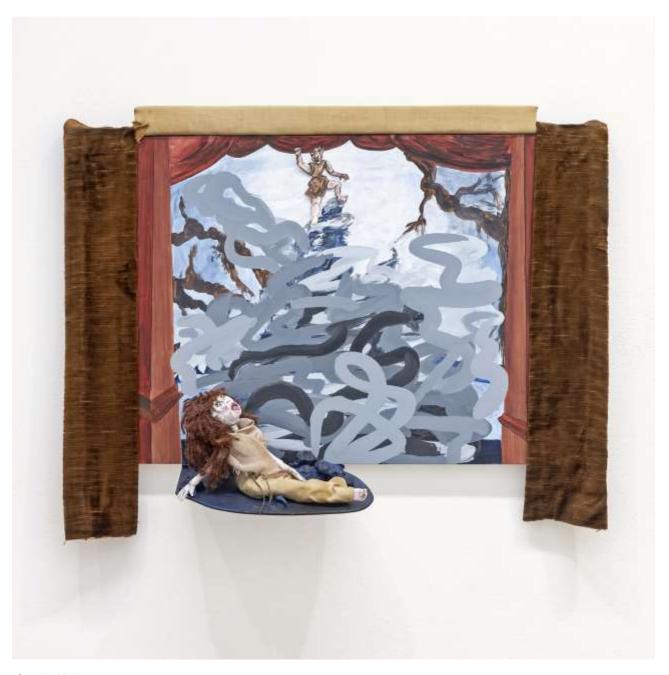

Sandra Meigs Old Lady and Murder. The Little Lost Operas, 2020 acrylic on panel, silver leaf, paper and polymer clay, fabric, wood

Sandra Meigs The Seduction. The Little Lost Operas, 2020 acrylic on panel, wood, polymer clay, fabric, metal, nylon thread, paper