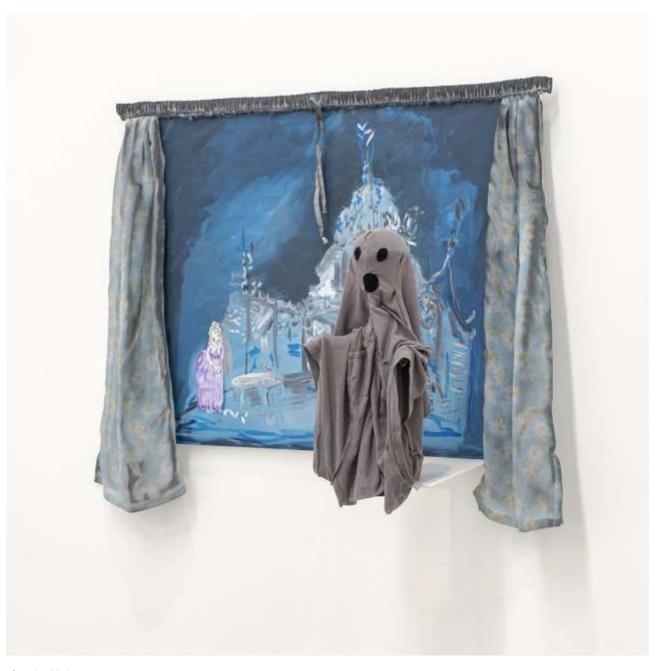

Sandra Meigs
The Secretary. The Little Lost Operas, 2020
acrylic on panel, wood, used clothing, fabric, polymer clay, metal, nylon thread, paper

Sandra Meigs The Ghost. The Little Lost Operas, 2020 acrylic on panel, wood, used clothing, polymer clay, metal, nylon thread, paper