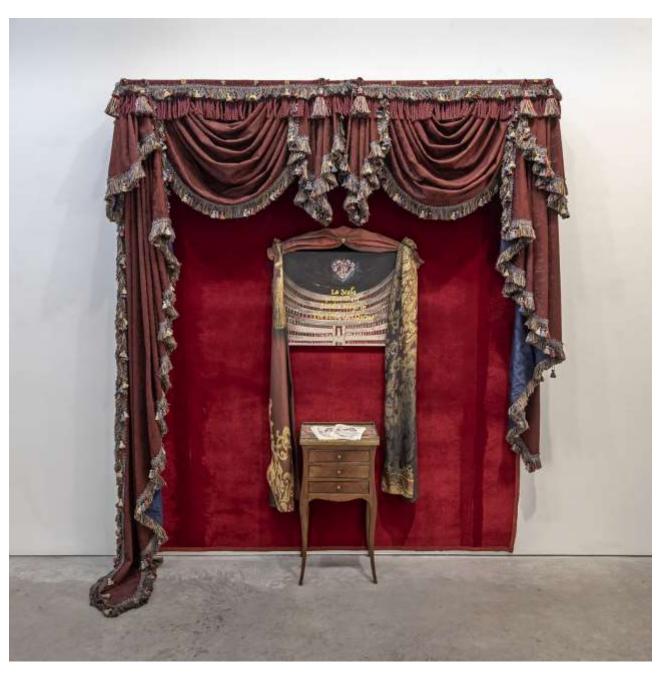

Sandra Meigs
The Hacienda. The Little Lost Operas, 2020
acrylic on panel, wood, used blanket, used clothing, polymer clay, metal, nylon thread, paper

the peculiarity. on the emotions, 2020 oil on panel  $\,$ 