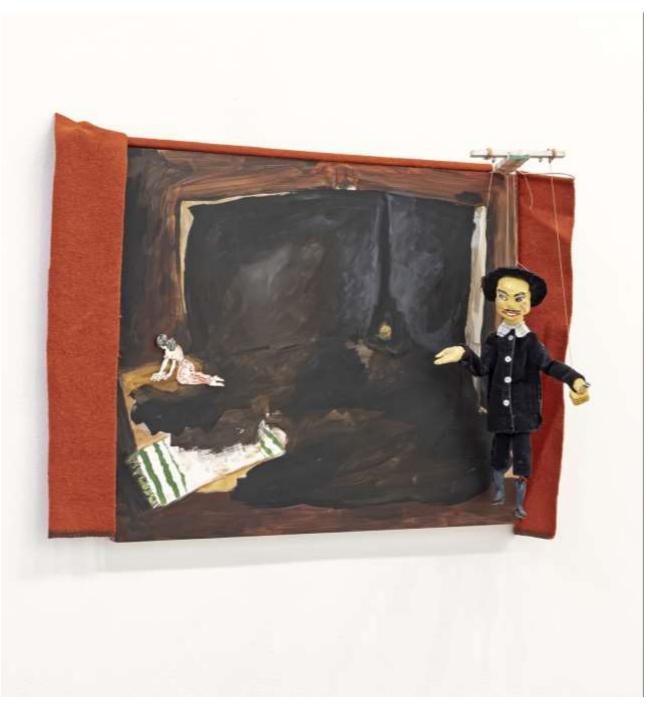

Sandra Meigs
The Hacienda. The Little Lost Operas, 2020
acrylic on panel, wood, used blanket, used clothing, polymer clay, metal, nylon thread, paper

the peculiarity. on the emotions, 2020 oil on panel  $\,$ 