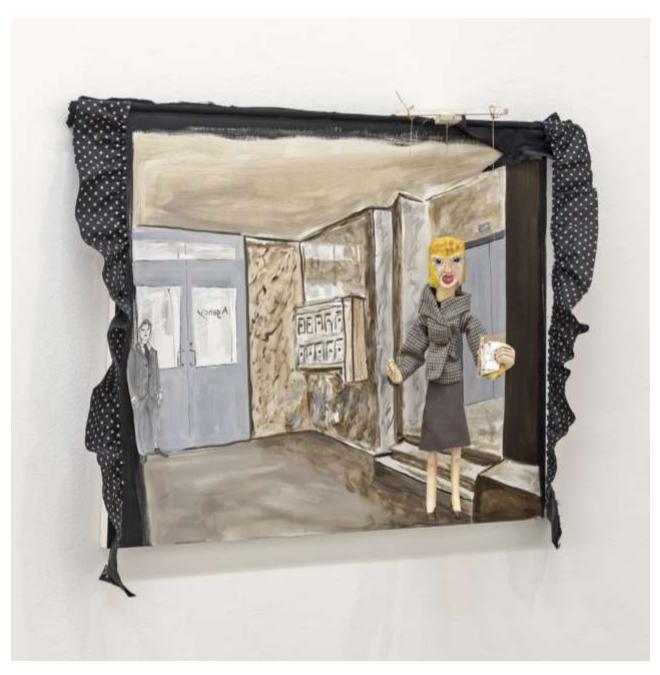

Sandra Meigs
The Secretary. The Little Lost Operas, 2020
acrylic on panel, wood, used clothing, fabric, polymer clay, metal, nylon thread, paper

Sandra Meigs The Ghost. The Little Lost Operas, 2020 acrylic on panel, wood, used clothing, polymer clay, metal, nylon thread, paper