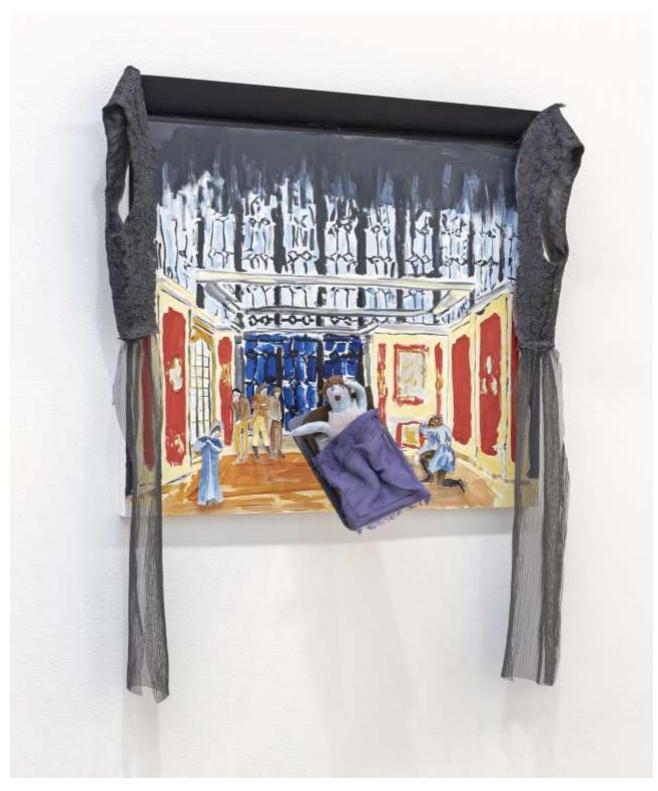

Sandra Meigs Mad Lady. The Little Lost Operas, 2020 acrylic on panel, polymer clay, metal, wood, yarn, fabric, paper

Sandra Meigs Her Deathbed. The Little Lost Operas, 2020 acrylic on panel, wood, used clothing, fabric, polyester stuffing, metal, paper