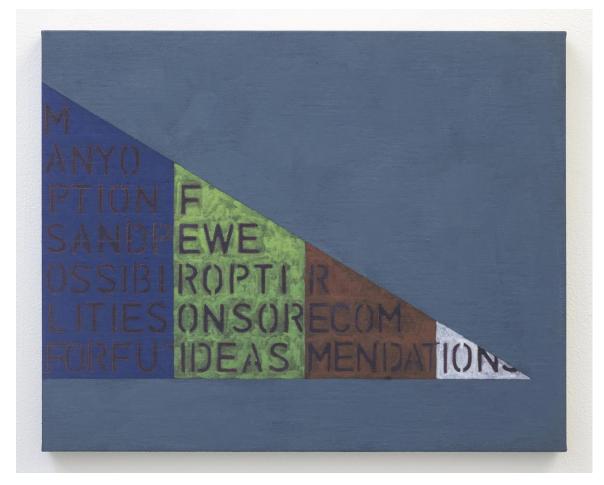

Patrick Howlett The Whittling Wedge, 2019 distemper on linen on panel 40.5 x 51 cm

Patrick Howlett The Slow Rhythms of Reason installation view, 2019

Patrick Howlett Three Buckets, 2019 distemper and egg tempera on linen on panel 40.5 x 51 cm