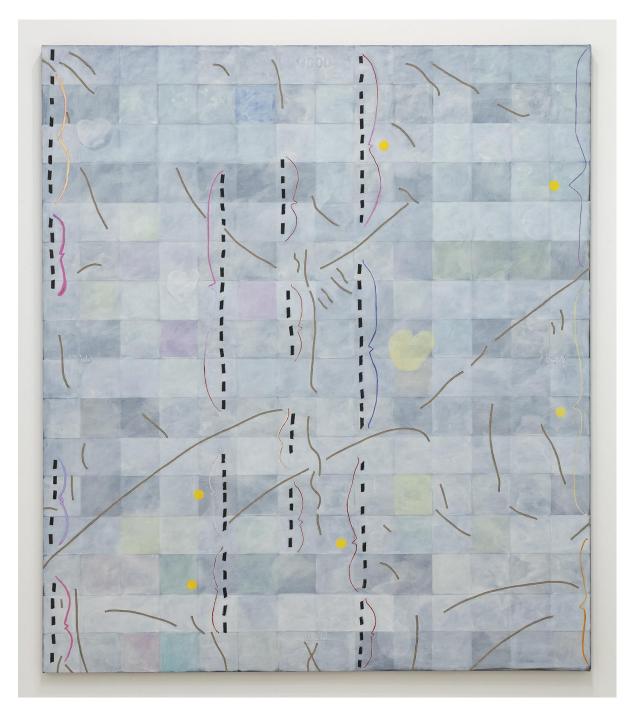

Patrick Howlett The Growing Pane, 2019 distemper and oil on linen 203 x 178 cm

Patrick Howlett The Slow Rhythms of Reason installation view, 2019

Patrick Howlett The Rising Wedge, 2019 distemper on linen on panel 40.5 x 51 cm