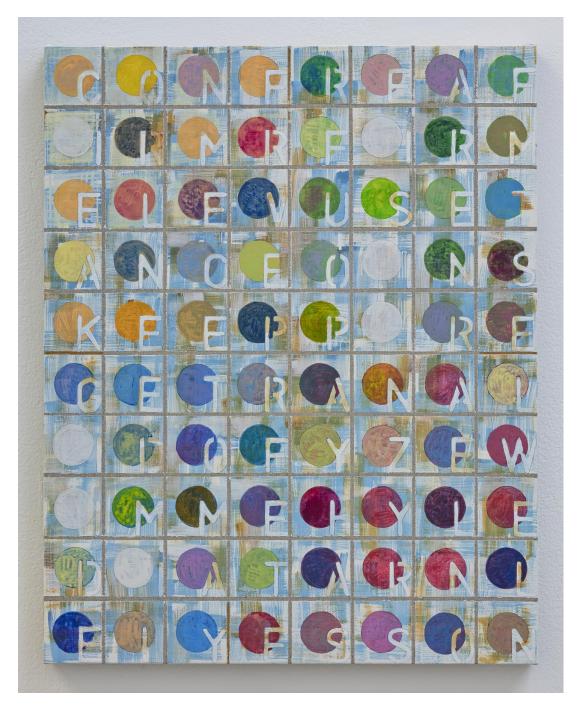

Patrick Howlett The Clothes Line, 2019 distemper and oil on linen 200.5 x 175 cm

Patrick Howlett The Energy Line, 2019 distemper, egg tempera and oil on linen on panel 56 x 66 cm

Patrick Howlett The Less Than Twelve Month Year, 2019 distemper, tempera and oil on linen on panel 56 x 66 cm